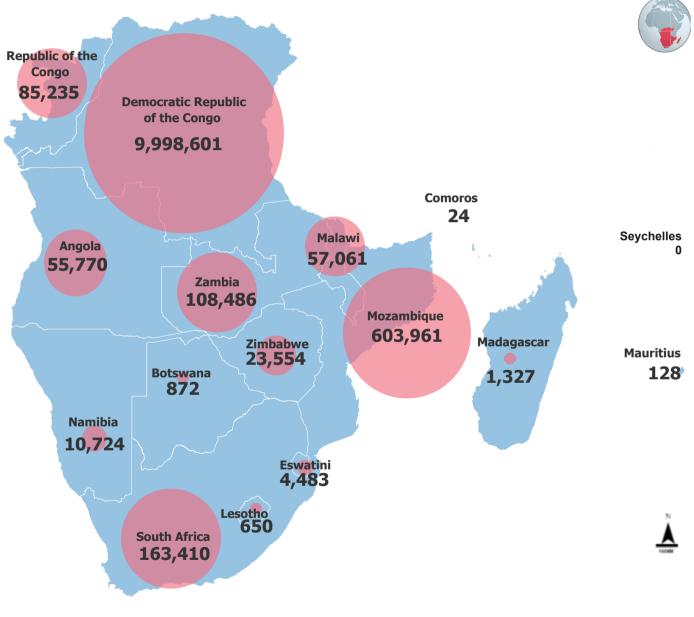

## REGIONAL BUREAU FOR SOUTHERN AFRICA FORCIBLY DISPLACED AND RETURNED PERSONS OVERVIEW

As of 28 February 2025

Summary population table

| Country of Asylum                | Refugee | Asylum-<br>Seeker | Other of<br>Concern | IDP by<br>Conflict | Returned<br>IDP | Refugee<br>Returnee | Statelessness | Total     |
|----------------------------------|---------|-------------------|---------------------|--------------------|-----------------|---------------------|---------------|-----------|
| Democratic Republic of the Congo | 518,633 | 1,205             |                     | 6,969,270          | 2,509,493       | 0                   |               | 9,998,601 |
| Other                            | 372,621 | 973               |                     | 5,892,915          | 2,509,493       | 0                   |               | 8,776,002 |
| IDP Camp                         |         |                   |                     | 1,076,355          |                 |                     |               | 1,076,355 |
| Lusenda                          | 26,405  |                   |                     |                    |                 |                     |               | 26,405    |
| Meri                             | 25,841  | 97                |                     |                    |                 |                     |               | 25,938    |
| Inke                             | 20,674  |                   |                     |                    |                 |                     |               | 20,674    |
| Mulongwe                         | 14,964  |                   |                     |                    |                 |                     |               | 14,964    |
| Mole                             | 10,967  |                   |                     |                    |                 |                     |               | 10,967    |
| Bili                             | 10,417  |                   |                     |                    |                 |                     |               | 10,417    |
| Boyabu                           | 9,092   |                   |                     |                    |                 |                     |               | 9,092     |
| Nzakara                          | 8,729   |                   |                     |                    |                 |                     |               | 8,729     |
| Biringi                          | 6,566   | 2                 |                     |                    |                 |                     |               | 6,568     |
| Wenze                            | 4,259   |                   |                     |                    |                 |                     |               | 4,259     |
| Sidi                             | 4,170   |                   |                     |                    |                 |                     |               | 4,170     |
| Bele                             | 3,298   | 133               |                     |                    |                 |                     |               | 3,431     |
| Mboti                            | 630     |                   |                     |                    |                 |                     |               | 630       |
| Mozambique                       | 5,333   | 19,043            | 2,040               | 577,545            | 0               |                     |               | 603,961   |
| Other                            | 2,631   | 14,555            | 1,149               | 577,545            | 0               |                     |               | 595,880   |
| Maratane Camp                    | 2,702   | 4,488             | 891                 | 5777515            | Ŭ               |                     |               | 8,081     |
| South Africa                     | 68,994  | 94,416            | 0,71                |                    |                 |                     |               | 163,410   |
| Unknown                          | 68,994  | 94,416            |                     |                    |                 |                     |               | 163,410   |
| Zambia                           | 80,321  | <b>10,241</b>     | 17,924              |                    |                 |                     |               | 108,486   |
| Meheba                           | 33,510  | 1,191             | 9,828               |                    |                 |                     |               | 44,529    |
| Other                            | 18,939  | 8,222             | 768                 |                    |                 |                     |               | 27,929    |
| Mayukwayukwa                     | 18,939  |                   |                     |                    |                 |                     |               |           |
|                                  |         | 113<br>715        | 7,328               |                    |                 |                     |               | 26,887    |
| Mantapala                        | 8,426   |                   | 42.200              |                    |                 |                     |               | 9,141     |
| Congo                            | 64,091  | 7,758             | 13,386              |                    |                 |                     |               | 85,235    |
| Other                            | 51,901  | 6,856             | 13,123              |                    |                 |                     |               | 71,880    |
| Site du 15 Avril                 | 6,218   | 902               | 214                 |                    |                 |                     |               | 7,334     |
| Site de Bouemba                  | 5,972   |                   | 49                  |                    |                 |                     |               | 6,021     |
| Malawi                           | 35,041  | 22,016            | 4                   |                    |                 |                     |               | 57,061    |
| Dzaleka                          | 33,518  | 19,951            | 4                   |                    |                 |                     |               | 53,473    |
| Other                            | 1,523   | 2,065             | 0                   |                    |                 |                     |               | 3,588     |
| Angola                           | 25,289  | 30,279            | 202                 |                    |                 |                     |               | 55,770    |
| Unknown                          | 17,357  | 30,023            | 141                 |                    |                 |                     |               | 47,521    |
| Lovua Settlement                 | 6,248   |                   |                     |                    |                 |                     |               | 6,248     |
| Other                            | 1,684   | 256               | 61                  |                    |                 |                     |               | 2,001     |
| Zimbabwe                         | 9,140   | 13,412            | 1,002               |                    |                 |                     |               | 23,554    |
| Tongogara                        | 8,366   | 6,830             | 912                 |                    |                 |                     |               | 16,108    |
| Other                            | 591     | 6,565             | 58                  |                    |                 |                     |               | 7,214     |
| Unknown                          | 183     | 17                | 32                  |                    |                 |                     |               | 232       |
| Namibia                          | 5,324   | 1,355             | 56                  |                    |                 |                     | 3,989         | 10,724    |
| Osire                            | 4,846   | 1,270             | 16                  |                    |                 |                     |               | 6,132     |
| Other                            | 478     | 85                | 40                  |                    |                 |                     | 3,989         | 4,592     |
| Eswatini                         | 1,336   | 3,132             | 15                  |                    |                 |                     |               | 4,483     |
| Other                            | 1,336   | 3,132             | 15                  |                    |                 |                     |               | 4,483     |
| Madagascar                       | 89      | 1,216             | 22                  |                    |                 |                     |               | 1,327     |
| Other                            | 89      | 1,216             | 22                  |                    |                 |                     |               | 1,327     |
| Botswana                         | 814     | 10                | 48                  |                    |                 |                     |               | 872       |
| Dukwe                            | 702     | 9                 | 23                  |                    |                 |                     |               | 734       |
| Other                            | 112     | 1                 | 25                  |                    |                 |                     |               | 138       |
| Lesotho                          | 444     | 199               | 7                   |                    |                 |                     |               | 650       |
| Other                            | 444     | 199               | 7                   |                    |                 |                     |               | 650       |
| Mauritius                        | 18      | 110               |                     |                    |                 |                     |               | 128       |
| Other                            | 18      | 110               |                     |                    |                 |                     |               | 128       |
| Comoros                          | 8       | 16                |                     |                    |                 |                     |               | 24        |
| Other                            | 8       | 16                |                     |                    |                 |                     |               | 24        |
| Seychelles                       | 0       | 10                |                     |                    |                 |                     |               | 0         |
| Other                            |         |                   |                     |                    |                 |                     |               | 0         |
| Julei                            |         |                   |                     |                    |                 |                     |               | 0         |