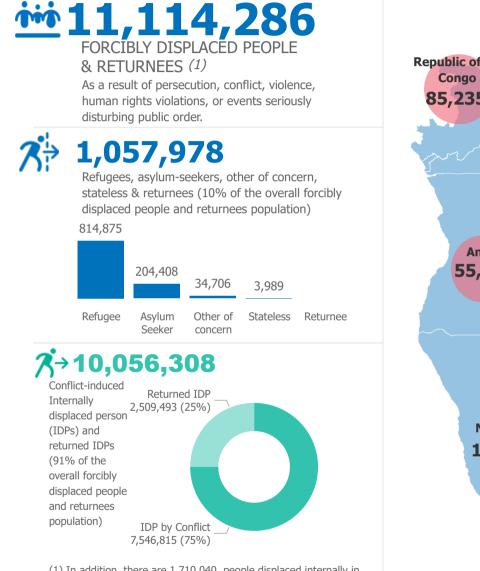

## REGIONAL BUREAU FOR SOUTHERN AFRICA **POPULATIONS THAT UNHCR IS MANDATED TO PROTECT**

As of 28 February 2025

(1) In addition, there are 1,710,040 people displaced internally in the context of disasters and climate change. The displacement occurred in the following countries: Malawi (659,278), The Democratic Republic of the Congo (869,894), Mozambique (139,333) and Zimbabwe (41,535).