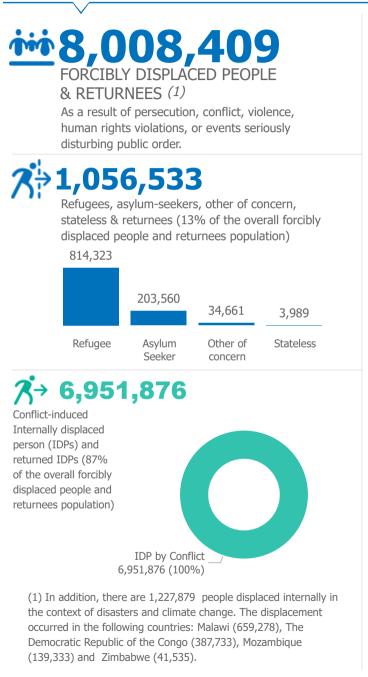

## REGIONAL BUREAU FOR SOUTHERN AFRICA FORCIBLY DISPLACED AND RETURNED PERSONS OVERVIEW

As of 31 January 2025

## Summary population table

| Country of Asylum                | Refugee       | Asylum-<br>Seeker   | Other of<br>Concern | IDP by Conflict | Returned IDP | Refugee<br>Returnee | Statelessness | Total     |
|----------------------------------|---------------|---------------------|---------------------|-----------------|--------------|---------------------|---------------|-----------|
| Democratic Republic of the Congo | 519,068       | 1,129               |                     | 6,374,331       |              | 0                   |               | 6,894,528 |
| Other                            | 373,275       | 910                 |                     | 5,166,277       |              | 0                   |               | 5,540,462 |
| Bele                             | 3,292         | 131                 |                     |                 |              |                     |               | 3,423     |
| Bili                             | 10,436        |                     |                     |                 |              |                     |               | 10,436    |
| Biringi                          | 6,561         | 2                   |                     |                 |              |                     |               | 6,563     |
| Boyabu                           | 9,092         |                     |                     |                 |              |                     |               | 9,092     |
| IDP Camp                         |               |                     |                     | 1,208,054       |              |                     |               | 1,208,054 |
| Inke                             | 20,674        | 3                   |                     |                 |              |                     |               | 20,677    |
| Lusenda                          | 26,304        |                     |                     |                 |              |                     |               | 26,304    |
| Mboti                            | 630           |                     |                     |                 |              |                     |               | 630       |
| Meri                             | 25,824        | 83                  |                     |                 |              |                     |               | 25,907    |
| Mole                             | 10,967        |                     |                     |                 |              |                     |               | 10,967    |
| Mulongwe                         | 14,843        |                     |                     |                 |              |                     |               | 14,843    |
| Nzakara                          | 8,727         |                     |                     |                 |              |                     |               | 8,727     |
| Sidi                             | 4,171         |                     |                     |                 |              |                     |               | 4,171     |
| Wenze                            | 4,272         |                     |                     |                 |              |                     |               | 4,272     |
| Angola                           | 25,295        | 30,279              | 202                 |                 |              |                     |               | 55,776    |
| Lovua Settlement                 | 6,252         | ·                   |                     |                 |              |                     |               | 6,252     |
| Other                            | 1,686         | 256                 | 61                  |                 |              |                     |               | 2,003     |
| Unknown                          | 17,357        | 30,023              | 141                 |                 |              |                     |               | 47,521    |
| Botswana                         | 827           | 10                  | 76                  |                 |              |                     |               | 913       |
| Dukwe                            | 697           | 9                   | 40                  |                 |              |                     |               | 746       |
| Other                            | 130           | 1                   | 36                  |                 |              |                     |               | 167       |
| Comoros                          | 8             | 16                  | 50                  |                 |              |                     |               | 24        |
| Other                            | 8             | 16                  |                     |                 |              |                     |               | 24        |
| Congo                            | 63,946        | 7,716               | 13,380              |                 |              |                     |               | 85,042    |
| Other                            | 51,828        | 6,825               | 13,118              |                 |              |                     |               | 71,771    |
| Site de Bouemba                  | 5,960         | 0,025               | 48                  |                 |              |                     |               | 6,008     |
| Site du 15 Avril                 | 6,158         | 891                 | 214                 |                 |              |                     |               | 7,263     |
| Eswatini                         | <b>1,317</b>  | 3,080               | 15                  |                 |              |                     |               | 4,412     |
| Other                            | 1,317         | 3,080               | 15                  |                 |              |                     |               | 4,412     |
| Lesotho                          | 444           | 3,080<br><b>197</b> | 7                   |                 |              |                     |               | 648       |
| Other                            | 444           | 197                 | 7                   |                 |              |                     |               | 648       |
|                                  | 90            | 197<br>1,205        | 20                  |                 |              |                     |               |           |
| Madagascar<br>Other              | 90            |                     | 20                  |                 |              |                     |               | 1,315     |
|                                  |               | 1,205               | 20<br><b>4</b>      |                 |              |                     |               | 1,315     |
| Malawi                           | <b>34,977</b> | <b>21,610</b>       |                     |                 |              |                     |               | 56,591    |
| Dzaleka                          | 33,463        | 19,583              | 4                   |                 |              |                     |               | 53,050    |
| Other                            | 1,514         | 2,027               | 0                   |                 |              |                     |               | 3,541     |
| Mauritius                        | 12            | 93                  |                     |                 |              |                     |               | 105       |
| Other                            | 12            | 93                  | 2.024               | E33 E4E         |              |                     |               | 105       |
| Mozambique                       | 5,345         | 18,955              | 2,024               | 577,545         |              |                     |               | 603,869   |
| Maratane Camp                    | 2,699         | 4,471               | 889                 |                 |              |                     |               | 8,059     |
| Other                            | 2,646         | 14,484              | 1,135               | 577,545         |              |                     | 2 000         | 595,810   |
| Namibia                          | 5,302         | 1,368               | 60                  |                 |              |                     | 3,989         | 10,719    |
| Osire                            | 4,801         | 1,277               | 20                  |                 |              |                     | 2.000         | 6,098     |
| Other                            | 501           | 91                  | 40                  |                 |              |                     | 3,989         | 4,621     |
| Seychelles                       |               |                     |                     |                 |              |                     |               | 0         |
| Other                            | 66.00.0       | 04.445              |                     |                 |              |                     |               | 0         |
| South Africa                     | 68,994        | 94,416              |                     |                 |              |                     |               | 163,410   |
| Unknown                          | 68,994        | 94,416              |                     |                 |              |                     |               | 163,410   |
| Zambia                           | 79,560        | 10,153              | 17,872              |                 |              |                     |               | 107,585   |
| Mantapala                        | 8,396         | 876                 |                     |                 |              |                     |               | 9,272     |
| Mayukwayukwa                     | 19,412        | 119                 | 7,309               |                 |              |                     |               | 26,840    |
| Meheba                           | 32,969        | 1,158               | 9,800               |                 |              |                     |               | 43,927    |
| Other                            | 18,783        | 8,000               | 763                 |                 |              |                     |               | 27,546    |
| Zimbabwe                         | 9,138         | 13,333              | 1,001               |                 |              |                     |               | 23,472    |
| Other                            | 590           | 6,565               | 58                  |                 |              |                     |               | 7,213     |
| Tongogara                        | 8,364         | 6,754               | 911                 |                 |              |                     |               | 16,029    |
| Unknown                          | 184           | 14                  | 32                  |                 |              |                     |               | 230       |
| Total                            | 814,323       | 203,560             | 34,661              | 6,951,876       |              | 0                   | 3 989         | 8,008,409 |