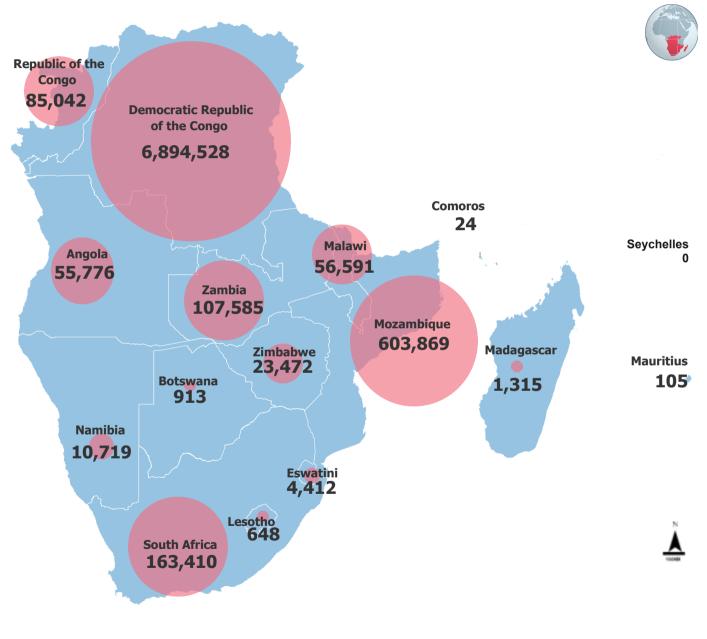

## REGIONAL BUREAU FOR SOUTHERN AFRICA **POPULATIONS THAT UNHCR IS MANDATED TO PROTECT**

As of 31 January 2025

The boundaries and names shown and the designations used on this map do not imply official endorsement or acceptance by the United Nations

## Summary population table

| Country of Asylum                | Refugee       | Asylum-<br>Seeker   | Other of<br>Concern | IDP by Conflict | Returned IDP | Refugee<br>Returnee | Statelessness | Total     |
|----------------------------------|---------------|---------------------|---------------------|-----------------|--------------|---------------------|---------------|-----------|
| Democratic Republic of the Congo | 519,068       | 1,129               |                     | 6,374,331       |              | 0                   |               | 6,894,528 |
| Other                            | 373,275       | 910                 |                     | 5,166,277       |              | 0                   |               | 5,540,462 |
| Bele                             | 3,292         | 131                 |                     |                 |              |                     |               | 3,423     |
| Bili                             | 10,436        |                     |                     |                 |              |                     |               | 10,436    |
| Biringi                          | 6,561         | 2                   |                     |                 |              |                     |               | 6,563     |
| Boyabu                           | 9,092         |                     |                     |                 |              |                     |               | 9,092     |
| IDP Camp                         |               |                     |                     | 1,208,054       |              |                     |               | 1,208,054 |
| Inke                             | 20,674        | 3                   |                     |                 |              |                     |               | 20,677    |
| Lusenda                          | 26,304        |                     |                     |                 |              |                     |               | 26,304    |
| Mboti                            | 630           |                     |                     |                 |              |                     |               | 630       |
| Meri                             | 25,824        | 83                  |                     |                 |              |                     |               | 25,907    |
| Mole                             | 10,967        |                     |                     |                 |              |                     |               | 10,967    |
| Mulongwe                         | 14,843        |                     |                     |                 |              |                     |               | 14,843    |
| Nzakara                          | 8,727         |                     |                     |                 |              |                     |               | 8,727     |
| Sidi                             | 4,171         |                     |                     |                 |              |                     |               | 4,171     |
| Wenze                            | 4,272         |                     |                     |                 |              |                     |               | 4,272     |
| Angola                           | 25,295        | 30,279              | 202                 |                 |              |                     |               | 55,776    |
| Lovua Settlement                 | 6,252         | ·                   |                     |                 |              |                     |               | 6,252     |
| Other                            | 1,686         | 256                 | 61                  |                 |              |                     |               | 2,003     |
| Unknown                          | 17,357        | 30,023              | 141                 |                 |              |                     |               | 47,521    |
| Botswana                         | 827           | 10                  | 76                  |                 |              |                     |               | 913       |
| Dukwe                            | 697           | 9                   | 40                  |                 |              |                     |               | 746       |
| Other                            | 130           | 1                   | 36                  |                 |              |                     |               | 167       |
| Comoros                          | 8             | 16                  | 50                  |                 |              |                     |               | 24        |
| Other                            | 8             | 16                  |                     |                 |              |                     |               | 24        |
| Congo                            | 63,946        | 7,716               | 13,380              |                 |              |                     |               | 85,042    |
| Other                            | 51,828        | 6,825               | 13,118              |                 |              |                     |               | 71,771    |
| Site de Bouemba                  | 5,960         | 0,025               | 48                  |                 |              |                     |               | 6,008     |
| Site du 15 Avril                 | 6,158         | 891                 | 214                 |                 |              |                     |               | 7,263     |
| Eswatini                         | <b>1,317</b>  | 3,080               | 15                  |                 |              |                     |               | 4,412     |
| Other                            | 1,317         | 3,080               | 15                  |                 |              |                     |               | 4,412     |
| Lesotho                          | 444           | 3,080<br><b>197</b> | 7                   |                 |              |                     |               | 648       |
| Other                            | 444           | 197                 | 7                   |                 |              |                     |               | 648       |
|                                  | 90            | 197<br>1,205        | 20                  |                 |              |                     |               |           |
| Madagascar<br>Other              | 90            |                     | 20                  |                 |              |                     |               | 1,315     |
|                                  |               | 1,205               | 20<br><b>4</b>      |                 |              |                     |               | 1,315     |
| Malawi                           | <b>34,977</b> | <b>21,610</b>       |                     |                 |              |                     |               | 56,591    |
| Dzaleka                          | 33,463        | 19,583              | 4                   |                 |              |                     |               | 53,050    |
| Other                            | 1,514         | 2,027               | 0                   |                 |              |                     |               | 3,541     |
| Mauritius                        | 12            | 93                  |                     |                 |              |                     |               | 105       |
| Other                            | 12            | 93                  | 2.024               | E33 E4E         |              |                     |               | 105       |
| Mozambique                       | 5,345         | 18,955              | 2,024               | 577,545         |              |                     |               | 603,869   |
| Maratane Camp                    | 2,699         | 4,471               | 889                 |                 |              |                     |               | 8,059     |
| Other                            | 2,646         | 14,484              | 1,135               | 577,545         |              |                     | 2 000         | 595,810   |
| Namibia                          | 5,302         | 1,368               | 60                  |                 |              |                     | 3,989         | 10,719    |
| Osire                            | 4,801         | 1,277               | 20                  |                 |              |                     | 2.000         | 6,098     |
| Other                            | 501           | 91                  | 40                  |                 |              |                     | 3,989         | 4,621     |
| Seychelles                       |               |                     |                     |                 |              |                     |               | 0         |
| Other                            | 66.00.0       | 04.445              |                     |                 |              |                     |               | 0         |
| South Africa                     | 68,994        | 94,416              |                     |                 |              |                     |               | 163,410   |
| Unknown                          | 68,994        | 94,416              |                     |                 |              |                     |               | 163,410   |
| Zambia                           | 79,560        | 10,153              | 17,872              |                 |              |                     |               | 107,585   |
| Mantapala                        | 8,396         | 876                 |                     |                 |              |                     |               | 9,272     |
| Mayukwayukwa                     | 19,412        | 119                 | 7,309               |                 |              |                     |               | 26,840    |
| Meheba                           | 32,969        | 1,158               | 9,800               |                 |              |                     |               | 43,927    |
| Other                            | 18,783        | 8,000               | 763                 |                 |              |                     |               | 27,546    |
| Zimbabwe                         | 9,138         | 13,333              | 1,001               |                 |              |                     |               | 23,472    |
| Other                            | 590           | 6,565               | 58                  |                 |              |                     |               | 7,213     |
| Tongogara                        | 8,364         | 6,754               | 911                 |                 |              |                     |               | 16,029    |
| Unknown                          | 184           | 14                  | 32                  |                 |              |                     |               | 230       |
| Total                            | 814,323       | 203,560             | 34,661              | 6,951,876       |              | 0                   | 3 989         | 8,008,409 |