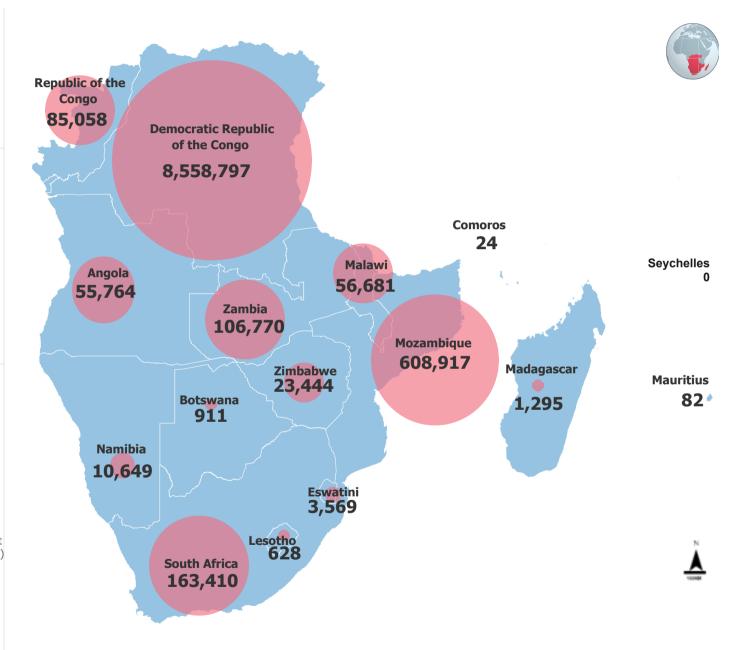

## FORCIBLY DISPLACED AND RETURNED PERSONS OVERVIEW

As of 31 December 2024

## **Summary population table**

| Country of Asylum                | Refugee | Asylum-<br>Seeker | Other of<br>Concern | IDP by Conflict | Returned IDP | Refugee<br>Returnee | Statelessness | Total     |
|----------------------------------|---------|-------------------|---------------------|-----------------|--------------|---------------------|---------------|-----------|
| Democratic Republic of the Congo | 517,405 | 1,049             |                     | 6,374,331       | 1,665,449    | 563                 |               | 8,558,797 |
| Other                            | 373,325 | 826               |                     | 5,166,277       | 1,665,449    | 563                 |               | 7,206,440 |
| Bele                             | 3,294   | 132               |                     |                 | , ,          |                     |               | 3,426     |
| Bili                             | 10,447  |                   |                     |                 |              |                     |               | 10,447    |
| Biringi                          | 6,516   | 2                 |                     |                 |              |                     |               | 6,518     |
| Boyabu                           | 9,141   |                   |                     |                 |              |                     |               | 9,141     |
| IDP Camp                         |         |                   |                     | 1,208,054       |              |                     |               | 1,208,054 |
| Inke                             | 19,226  | 3                 |                     |                 |              |                     |               | 19,229    |
| Lusenda                          | 26,089  |                   |                     |                 |              |                     |               | 26,089    |
| Mboti                            | 630     |                   |                     |                 |              |                     |               | 630       |
| Meri                             | 25,824  | 83                |                     |                 |              |                     |               | 25,907    |
| Mole                             | 11,021  |                   |                     |                 |              |                     |               | 11,021    |
| Mulongwe                         | 14,724  | 3                 |                     |                 |              |                     |               | 14,727    |
| Nzakara                          | 8,734   |                   |                     |                 |              |                     |               | 8,734     |
| Sidi                             | 4,171   |                   |                     |                 |              |                     |               | 4,171     |
| Wenze                            | 4,263   |                   |                     |                 |              |                     |               | 4,263     |
| Angola                           | 25,283  | 30,279            | 202                 |                 |              |                     |               | 55,764    |
| Lovua Settlement                 | 6,237   | •                 |                     |                 |              |                     |               | 6,237     |
| Other                            | 1,689   | 256               | 61                  |                 |              |                     |               | 2,006     |
| Unknown                          | 17,357  | 30,023            | 141                 |                 |              |                     |               | 47,521    |
| Botswana                         | 826     | 10                | 75                  |                 |              |                     |               | 911       |
| Dukwe                            | 692     | 9                 | 42                  |                 |              |                     |               | 743       |
| Other                            | 134     | 1                 | 33                  |                 |              |                     |               | 168       |
| Comoros                          | 8       | 16                |                     |                 |              |                     |               | 24        |
| Other                            | 8       | 16                |                     |                 |              |                     |               | 24        |
| Congo                            | 63,962  | 7,718             | 13,378              |                 |              |                     |               | 85,058    |
| Other                            | 51,856  | 6,827             | 13,116              |                 |              |                     |               | 71,799    |
| Site de Bouemba                  | 5,949   | 7,000             | 48                  |                 |              |                     |               | 5,997     |
| Site du 15 Avril                 | 6,157   | 891               | 214                 |                 |              |                     |               | 7,262     |
| Eswatini                         | 1,300   | 2,254             | 15                  |                 |              |                     |               | 3,569     |
| Other                            | 1,300   | 2,254             | 15                  |                 |              |                     |               | 3,569     |
| Lesotho                          | 425     | 196               | 7                   |                 |              |                     |               | 628       |
| Other                            | 425     | 196               | 7                   |                 |              |                     |               | 628       |
| Madagascar                       | 90      | 1,185             | 20                  |                 |              |                     |               | 1,295     |
| Other                            | 90      | 1,185             | 20                  |                 |              |                     |               | 1,295     |
| Malawi                           | 35,518  | 21,159            | 4                   |                 |              |                     |               | 56,681    |
| Dzaleka                          | 34,041  | 19,254            | 4                   |                 |              |                     |               | 53,299    |
| Other                            | 1,477   | 1,905             | 0                   |                 |              |                     |               | 3,382     |
| Mauritius                        | 12      | 70                |                     |                 |              |                     |               | 82        |
| Other                            | 12      | 70                |                     |                 |              |                     |               | 82        |
| Mozambique                       | 5,333   | 18,932            | 2,017               | 577,545         | 5,090        |                     |               | 608,917   |
| Maratane Camp                    | 2,698   | 4,469             | 888                 | 011/010         | 5,555        |                     |               | 8,055     |
| Other                            | 2,635   | 14,463            | 1,129               | 577,545         | 5,090        |                     |               | 600,862   |
| Namibia                          | 5,271   | 1,331             | 58                  | 211/212         | 2,000        |                     | 3,989         | 10,649    |
| Osire                            | 4,770   | 1,245             | 18                  |                 |              |                     | 2,222         | 6,033     |
| Other                            | 501     | 86                | 40                  |                 |              |                     | 3,989         | 4,616     |
| Seychelles                       | 331     | 30                |                     |                 |              |                     | 2,233         | 0         |
| Other                            |         |                   |                     |                 |              |                     |               | 0         |
| South Africa                     | 68,994  | 94,416            |                     |                 |              |                     |               | 163,410   |
| Unknown                          | 68,994  | 94,416            |                     |                 |              |                     |               | 163,410   |
| Zambia                           | 79,284  | 9,649             | 17,837              |                 |              |                     |               | 106,770   |
| Mantapala                        | 8,361   | 791               |                     |                 |              |                     |               | 9,152     |
| Mayukwayukwa                     | 19,406  | 115               | 7,283               |                 |              |                     |               | 26,804    |
| Meheba                           | 32,658  | 1,048             | 9,792               |                 |              |                     |               | 43,498    |
| Other                            | 18,859  | 7,695             | 762                 |                 |              |                     |               | 27,316    |
| Zimbabwe                         | 9,247   | 13,198            | 999                 |                 |              |                     |               | 23,444    |
| Other                            | 583     | 6,571             | 59                  |                 |              |                     |               | 7,213     |
| Tongogara                        | 8,478   | 6,599             | 907                 |                 |              |                     |               | 15,984    |
| Unknown                          | 186     | 28                | 33                  |                 |              |                     |               | 247       |
| Total                            | 812,958 | 201,462           | 34,612              |                 | 1,670,539    | 563                 |               | 9,675,999 |