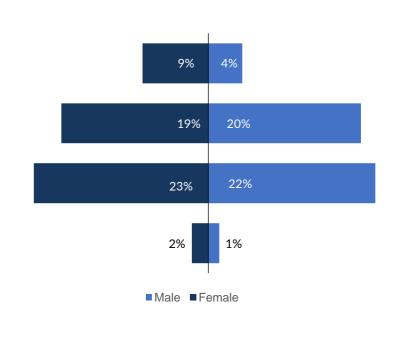

#### Age and gender analysis of returnees

- **52%** of returnees are female
- 38% of returnee households are female-headed
- 52% of returnees are below 18

#### Age and gender breakdown of returnees