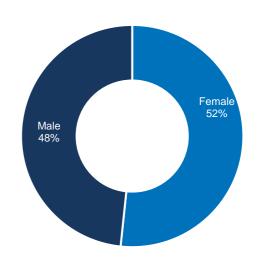

#### Age and gender analysis of returnees

- **52%** of returnees are female
- 38% of returnee households are female-headed
- 52% of returnees are below 18

## Gender breakdown of returnees