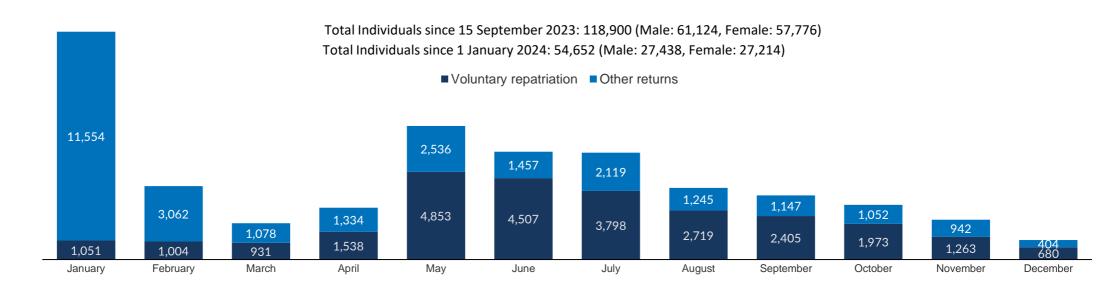

| 3     |
| POR cardholders (inc. family members with or without other documents) | 5    | 3      | 8     |
| Amayesh/SMART Card Holders                                            | 6    | 5      | 11    |
| Slip holders                                                          | 16   | 14     | 30    |
| Undocumented member of VRF family                                     | 6    | 5      | 11    |
| Asylum seeker certificate holder                                      | -    | -      | -     |
| Protection referral                                                   | -    | -      | -     |
| Grand Total                                                           | 101  | 108    | 209   |

#### Age and gender breakdown of returnees



## Year-to-date Return Trends

0-5

6-17

18-59

60+





# Return category by country of return

| Return category                                                       | Pakistan | Iran | Other countries | Total |
|-----------------------------------------------------------------------|----------|------|-----------------|-------|
| VRF (PoR , Amaesh cardholders and Other)                              | 133      | 13   | 3               | 149   |
| POR cardholders (inc. family members with or without other documents) | 8        | -    | -               | 8     |
| Amayesh/SMART Card Holders                                            | -        | 11   | -               | 11    |
| Slip holders                                                          | 30       | -    | -               | 30    |
| Undocumented member of VRF family