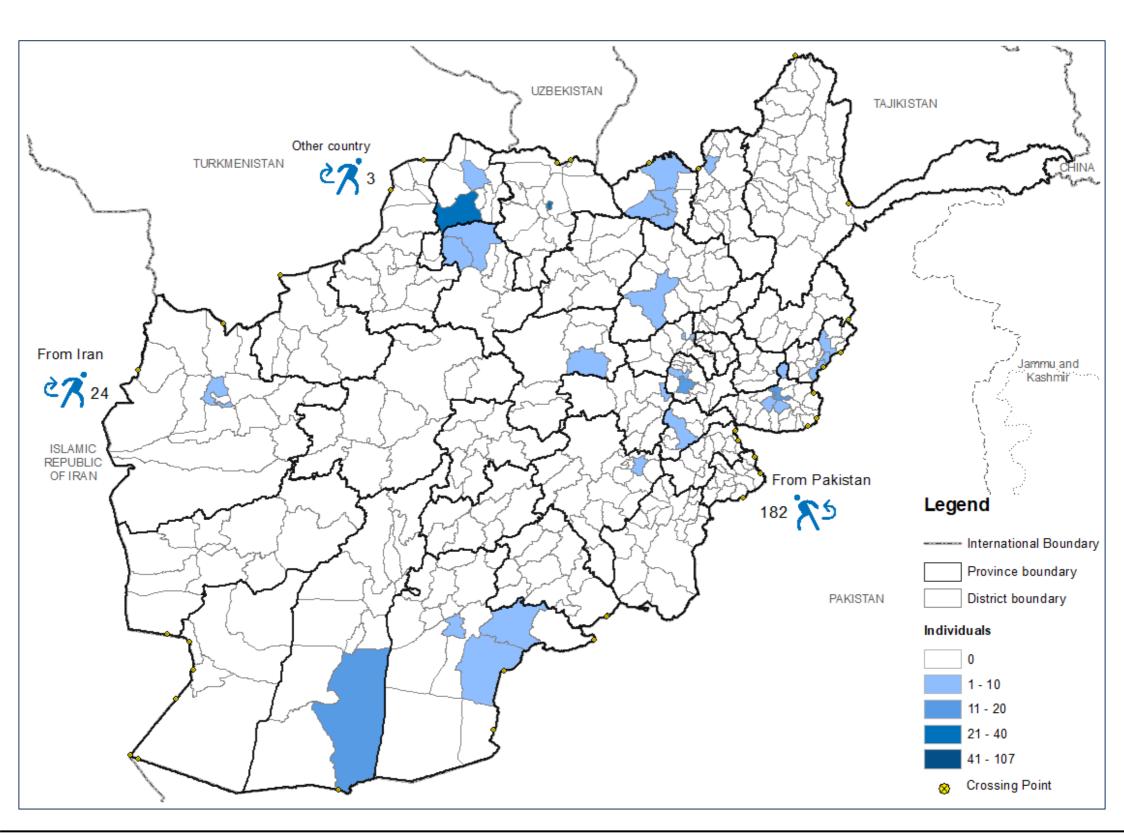

# Return category by country of return

| Return category                                                       | Pakistan | Iran | Other countries | Total |
|-----------------------------------------------------------------------|----------|------|-----------------|-------|
| VRF (PoR , Amaesh cardholders and Other)                              | 133      | 13   | 3               | 149   |
| POR cardholders (inc. family members with or without other documents) | 8        | -    | -               | 8     |
| Amayesh/SMART Card Holders                                            | -        | 11   | -               | 11    |
| Slip holders                                                          | 30       | -    | -               | 30    |
| Undocumented member of VRF family                                     | 11       | -    | -               | 11    |
| Asylum seeker certificate holder                                      | -        | -    | _               | _     |
| Protection referral                                                   | -        | -    | _               | -     |
| Grand Total                                                           | 182      | 24   | 3               | 209   |

# Map of intended district of return and crossing borders