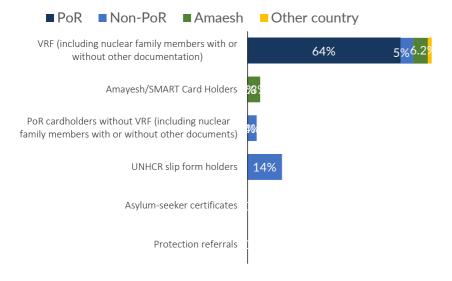

#### Returnees by documentation type

#### Gender breakdown of returnees by return category

| Return category                                                       | Male | Female | Total |
|-----------------------------------------------------------------------|------|--------|-------|
| VRF (PoR cardhoders)                                                  | 60   | 73     | 133   |
| VRF (Amaesh cardholders)                                              | 7    | 6      | 13    |
| VRF (Other country)                                                   | 1    | 2      | 3     |
| POR cardholders (inc. family members with or without other documents) | 5    | 3      | 8     |
| Amayesh/SMART Card Holders                                            | 6    | 5      | 11    |
| Slip holders                                                          | 16   | 14     | 30    |
| Undocumented member of VRF family                                     | 6    | 5      | 11    |
| Asylum seeker certificate holder                                      | -    | -      | -     |
| Protection referral                                                   | -    | -      | -     |
| Grand Total                                                           | 101  | 108    | 209   |

# Return category by country of return

| Return category                                                       | Pakistan | Iran | Other countries | Total |
|-----------------------------------------------------------------------|----------|------|-----------------|-------|
| VRF (PoR , Amaesh cardholders and Other)                              | 133      | 13   | 3               | 149   |
| POR cardholders (inc. family members with or without other documents) | 8        | -    | -               | 8     |
| Amayesh/SMART Card Holders                                            | -        | 11   | -               | 11    |
| Slip holders                                                          | 30       | -    | -               | 30    |
| Undocumented member of VRF family                                     | 11       | -    | -               | 11    |
| Asylum seeker certificate holder                                      | -        | -    | _               | _     |
| Protection referral                                                   | -        | -    | _               | -     |
| Grand Total                                                           | 182      | 24   | 3               | 209   |