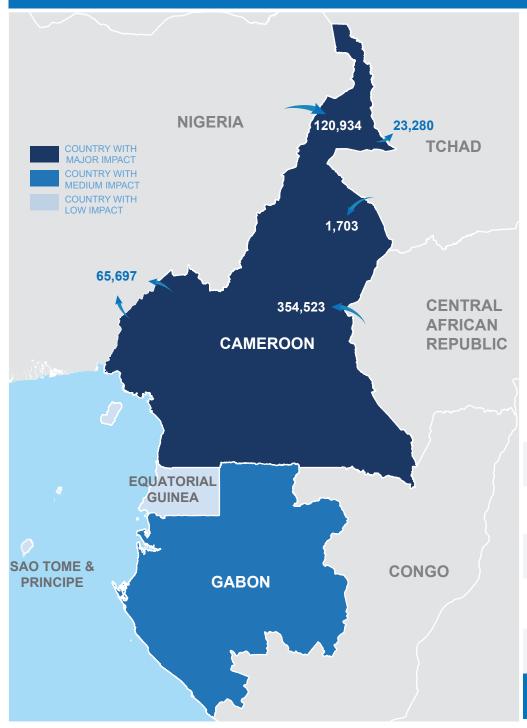

|                 | CAMEROON  | GABON | EQUATORIAL<br>GUINEA | SAO TOME<br>& PRINCIPE | TOTAL     |
|-----------------|-----------|-------|----------------------|------------------------|-----------|
| REFUGESS IN     | 478,469   | 210   | -                    | -                      | 478,679   |
| REF. RETURNEES  | -         | -     | -                    | -                      | -         |
| ASY. SEEKERS IN | 10,433    | 94    | -                    | -                      | 10,527    |
| IDPs            | 1,075,252 | -     | -                    | -                      | 1,075,252 |
| IDPs RETURNEES  | 658,548   | -     | -                    | -                      | 658,548   |
| TOTAL           | 2,222,702 | 304   | -                    | -                      | 2,223,006 |