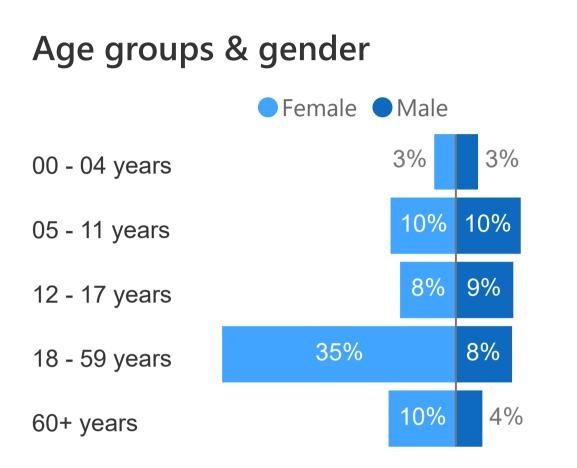

# **DEMOGRAPHIC PROFILE**

# **REGISTRATION DATA SLOVAKIA** | As of 31 December 2023