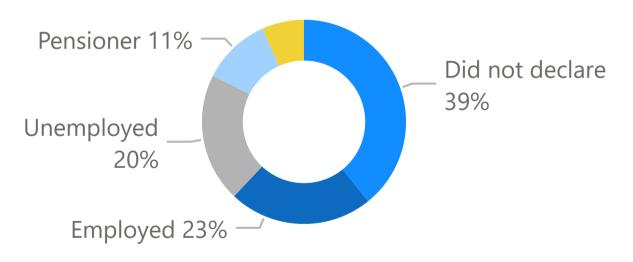

| 23.49%               |
| Woman at risk                    | 19.65% | Homemaker                                 | 19.30%               |
| Disability                       | 16.91% | Cleaners and Helpers                      | 17.92%               |
| Unaccompanied or separated child | 3.75%  | Food Preparation Assistants               | 13.27%               |

# **REGISTRATION DATA SLOVAKIA** | As of 31 December 2023

# **EDUCATION & EMPLOYMENT**

### **Education level [Adults]**

| University level        | 54.61% |
|-------------------------|--------|
| Technical or vocational | 22.72% |
| Primary/Secondary       | 21.61% |
| Post university level   | 0.78%  |
| No education            | 0.22%  |
| Informal education      | 0.03%  |

#### **Current occupation [Adults]**



# **GEOGRAPHICAL DISTRIBUTION**

## Individuals by Region





### Average income by assistance

Not being assisted

Being assisted

Pending - Waiting for MoLSAF feedback