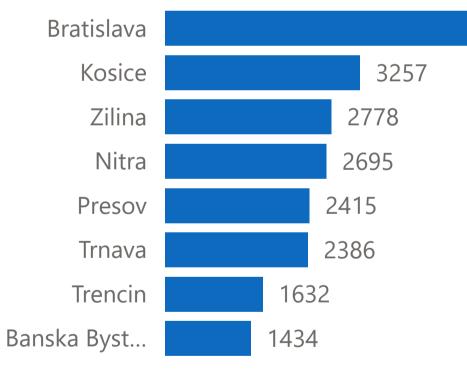

| 19.65% | Homemaker                                 | 19.30%               |
| Disability                       | 16.91% | Cleaners and Helpers                      | 17.92%               |
| Unaccompanied or separated child | 3.75%  | Food Preparation Assistants               | 13.27%               |

# **REGISTRATION DATA SLOVAKIA** | As of 31 December 2023

# **EDUCATION & EMPLOYMENT**

### **Education level [Adults]**

| University level        | 54.61% |
|-------------------------|--------|
| Technical or vocational | 22.72% |
| Primary/Secondary       | 21.61% |
| Post university level   | 0.78%  |
| No education            | 0.22%  |
| Informal education      | 0.03%  |

#### **Current occupation [Adults]**



# **GEOGRAPHICAL DISTRIBUTION**

## Individuals by Region





### Average income by assistance

Not being assisted

Being assisted

Pending - Waiting for MoLSAF feedback