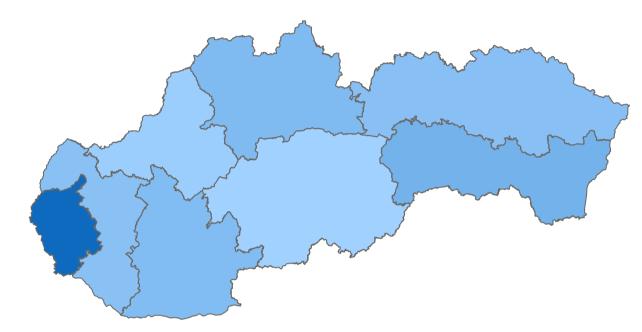

| 19.65% | Homemaker                                 | 19.30%               |
| Disability                       | 16.91% | Cleaners and Helpers                      | 17.92%               |
| Unaccompanied or separated child | 3.75%  | Food Preparation Assistants               | 13.27%               |

# **REGISTRATION DATA SLOVAKIA** | As of 31 December 2023

# **EDUCATION & EMPLOYMENT**

### **Education level [Adults]**

| University level        | 54.61% |
|-------------------------|--------|
| Technical or vocational | 22.72% |
| Primary/Secondary       | 21.61% |
| Post university level   | 0.78%  |
| No education            | 0.22%  |
| Informal education      | 0.03%  |

#### **Current occupation [Adults]**



# **GEOGRAPHICAL DISTRIBUTION**

## Individuals by Region





### Average income by assistance

Not being assisted

Being assisted

Pending - Waiting for MoLSAF feedback