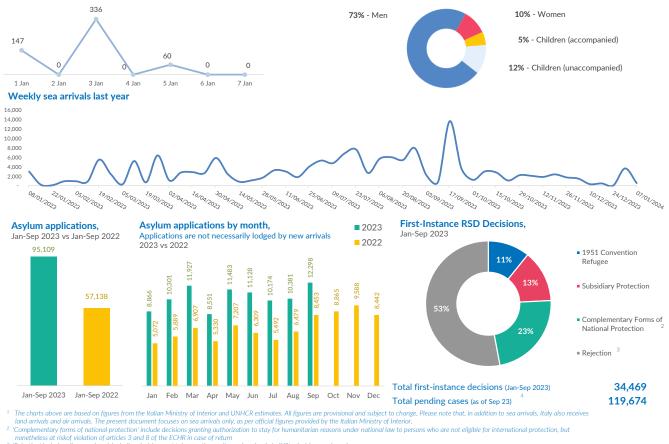

## Top 10 most common countries of origin

Daily sea arrivals last week (01 Jan - 07 Jan 2024)

Sea arrivals by gender and age, Jan-Nov 2023

Rejection' includes all cases closed, including decisions not taken on the merits, such as inadmissibility decisions and no-shows Source: Ministry of Interior. This includes pending cases at first and second instance. 'Reiection' includes all cases cl