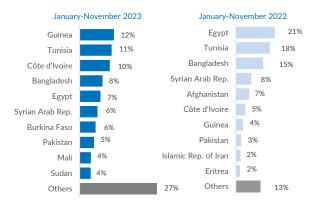

## Top 10 most common countries of origin

Daily sea arrivals last week (01 Jan - 07 Jan 2024)

Sea arrivals by gender and age, Jan-Nov 2023

Rejection' includes all cases closed, including decisions not taken on the merits, such as inadmissibility decisions and no-shows Source: Ministry of Interior. This includes pending cases at first and second instance. 'Reiection' includes all cases cl