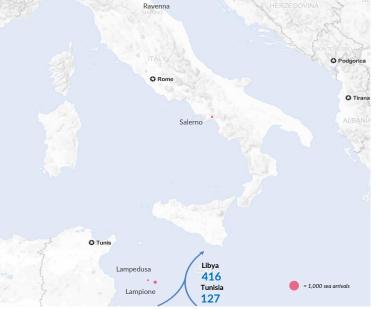

## ITALY WEEKLY SNAPSHOT (01 JAN - 07 JAN 2024)

-82%

Sea arrivals<sup>1</sup> 543

year-to-date arrivals

3.044 year-to-date arrivals in 2023 Sea Arrivals in 2024 by disembarkation site Ravenna O Rom Salerno