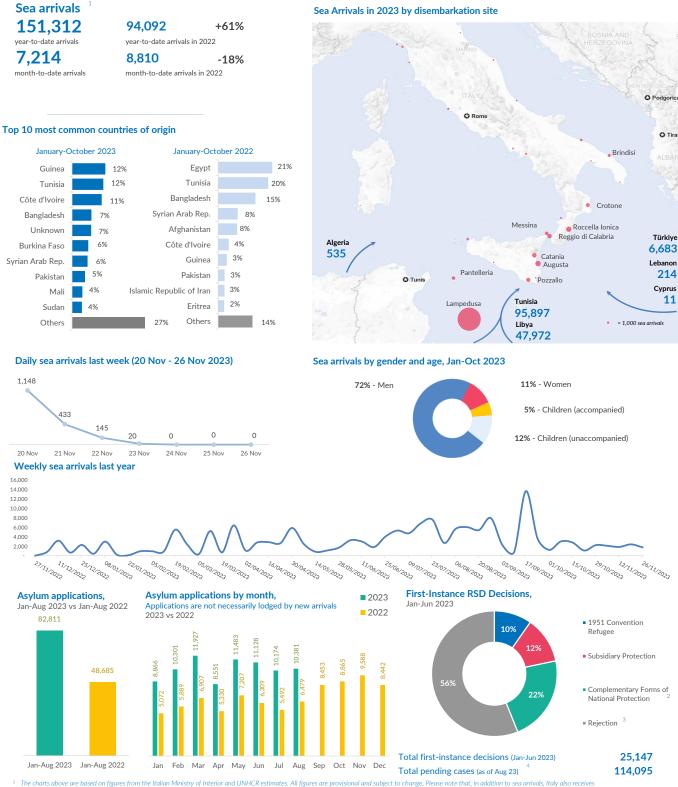

## ITALY WEEKLY SNAPSHOT (20 NOV - 26 NOV 2023)

Indicates used on genesis from the found minimary of method and ownex estimates. An agains are provided by the litalian Ministry of Interior. I and arrivals and air arrivals. The present document focuses on sea arrivals only, as per official figures provided by the Italian Ministry of Interior. Complementary forms of national protection' include decisions granting authorization to stay for humanitarian reasons under national law to persons who are not eligible for international protection, but nonetheless at riskof violation of articles 3 and 8 of the ECHR in case of return