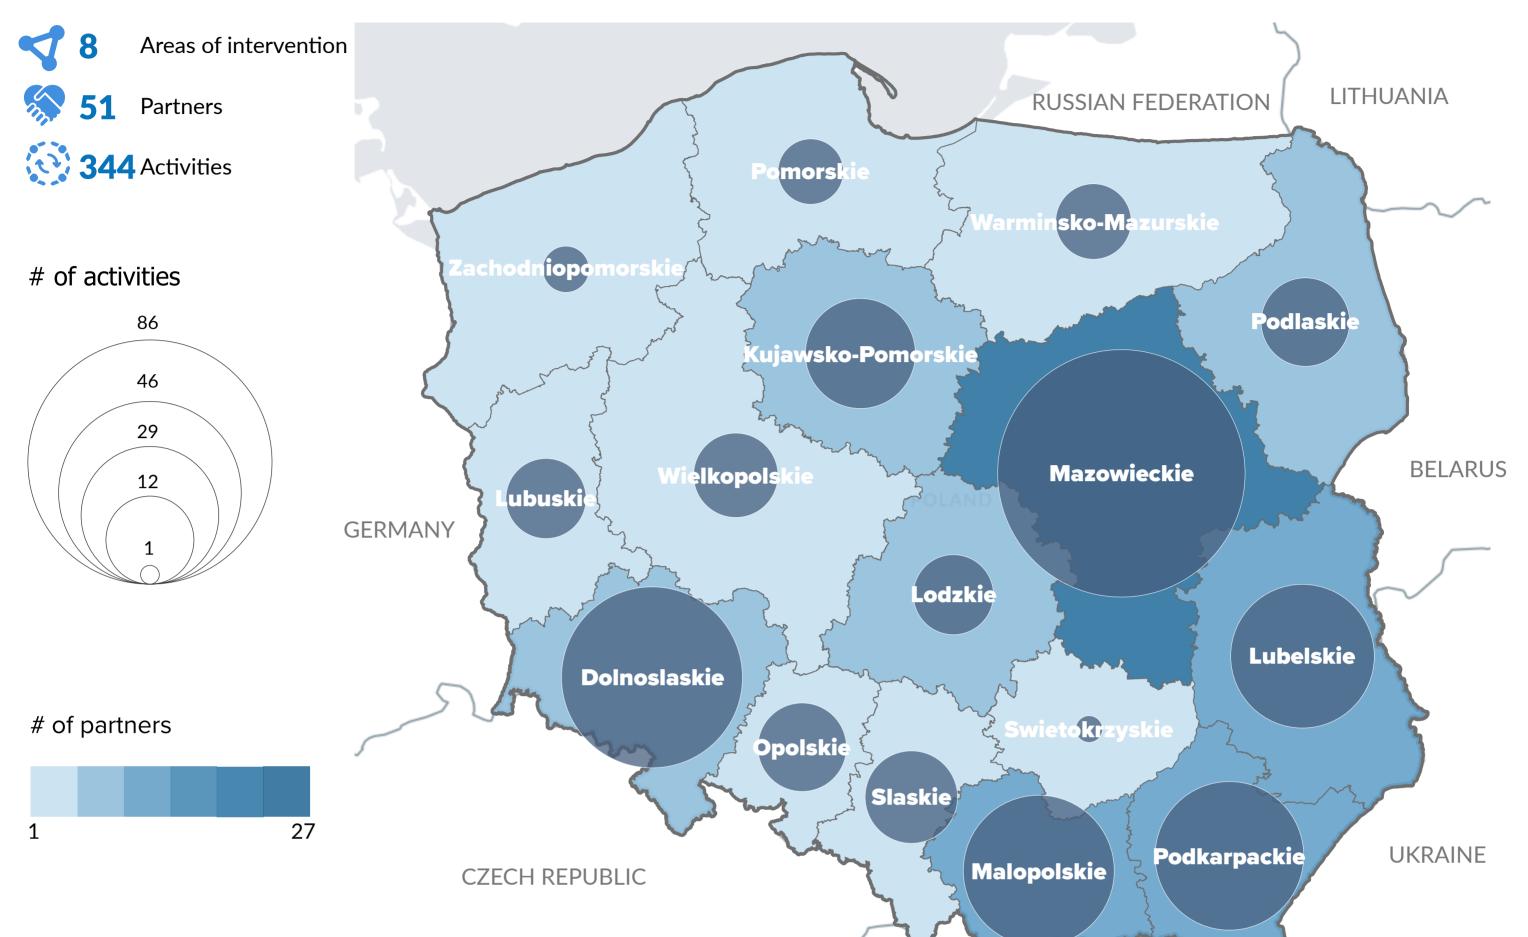

## Poland: Overview of Potential Activities in Support of Refugees from Ukraine Willing to Leave Collective Sites

May/June 2023

The map builds on inputs from over 50 humanitarian partners active across Poland with potential activities supporting refugees willing to leave collective sites. More information, including different organizations' focal points, is available at: <a href="https://lbestlinks.net/rpYEs">https://lbestlinks.net/rpYEs</a>

|                                                | Kilometers |      |                       |           |        |            | 1    |                                        |       |
|------------------------------------------------|------------|------|-----------------------|-----------|--------|------------|------|----------------------------------------|-------|
| activities per area of rvention by voivodeship | AAP        |      | ••••                  | =         | Ş      |            | *    | Î                                      |       |
| Voivodship                                     | AAP        | Cash | Economic<br>Inclusion | Education | Health | Protection | PSEA | Shelter, Housing<br>&<br>Accommodation | Total |
| Country-Wide                                   |            | 1    | 12                    | 1         | 1      | 6          |      | 2                                      | 23    |
| Dolnośląskie                                   |            | 3    | 12                    | 4         | 3      | 18         | 1    | 5                                      | 46    |
| Kujawsko-Pomorskie                             |            |      | 8                     | 3         | 2      | 4          |      |                                        | 17    |
| Łódzkie                                        |            |      | 1                     | 1         | 1      | 4          |      | 2                                      | 9     |
| Lubelskie                                      |            | 1    | 8                     | 3         | 4      | 8          | 5    |                                        | 29    |
| Lubuskie                                       |            |      | 5                     | 1         | 1      | 2          |      |                                        | 9     |
| Małopolskie                                    | 1          | 1    | 6                     | 4         | 5      | 9          | 2    | 4                                      | 32    |
| Mazowieckie                                    |            | 1    | 30                    | 9         | 4      | 28         | 8    | 6                                      | 86    |
| Opolskie                                       |            |      | 4                     | 2         |        | 4          |      | 1                                      | 11    |
| Podkarpackie                                   |            | 1    | 8                     | 2         | 2      | 12         | 2    | 4                                      | 31    |
| Podlaskie                                      |            |      | 3                     | 1         | 2      | 3          |      | 2                                      | 11    |
| Pomorskie                                      |            |      | 2                     |           |        | 4          |      |                                        | 6     |
| Śląskie                                        |            |      | 8                     |           |        | 4          |      |                                        | 12    |
| Świętokrzyskie                                 |            |      |                       |           |        | 1          |      |                                        | 1     |
| Warmińsko-Mazurskie                            |            | 1    | 1                     | 1         |        | 5          |      |                                        | 8     |
| Wielkopolskie                                  |            |      | 7                     | 1         |        | 2          |      |                                        | 10    |
| Zachodniopomorskie                             |            |      | 1                     |           |        | 2          |      |                                        | 3     |
| Total                                          | 1          | 9    | 116                   | 33        | 25     | 116        | 18   | 26                                     | 344   |

The boundaries and names shown and the designations used on this map do not imply official

Date: 12 Jun 2023 Data source: UNHCR & Partners Feedback: bosconir@unhcr.org

This is a general overview of locations and areas of intervention of potential activities by partners to support refugees leaving collective sites. More details about each intervention is provided by each organization, and can be accessed via this matrix: