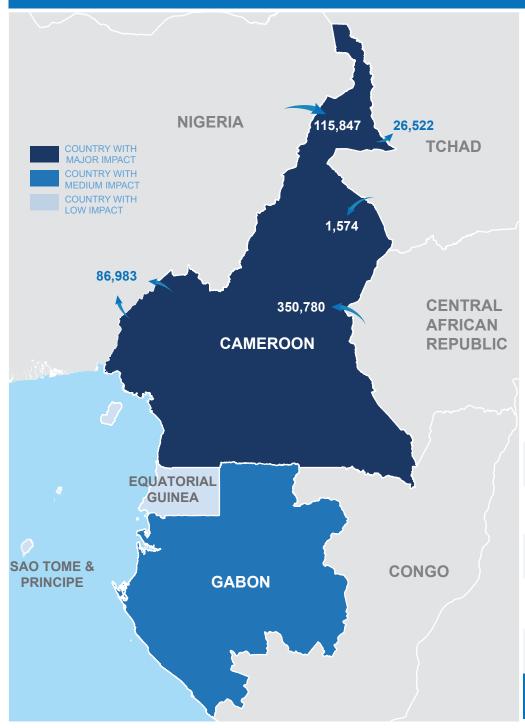

2,190,396 FORCIBLY DISPLACED PERSONS 469,492 REFUGEES 8,825 ASYLUM SEEKERS

The forcibly displaced persons also include:

1,066,254 INTERNALLY DISPLACED PERSONS (IDPs)

645,746 RETURNEES (EX IDPs)

Returnees & IDPs Source: IOM, OCHA [Displacement Tracking Matrix (DTM) February 2023, Multi-Sectorial Needs Assessment (MSNA) February 2023];

|                 | CAMEROON  | GABON | EQUATORIAL<br>GUINEA | SAO TOME<br>& PRINCIPE | TOTAL     |
|-----------------|-----------|-------|----------------------|------------------------|-----------|
| REFUGESS IN     | 469,281   | 211   | -                    | -                      | 469,492   |
| REF. RETURNEES  | -         | -     | -                    | -                      | -         |
| ASY. SEEKERS IN | 8,825     | 79    | -                    | -                      | 8,904     |
| IDPs            | 1,066,254 | -     | -                    | -                      | 1,066,254 |
| IDPs RETURNEES  | 645,746   | -     | -                    | -                      | 645,746   |
| TOTAL           | 2,190,106 | 290   | -                    | -                      | 2,190,396 |