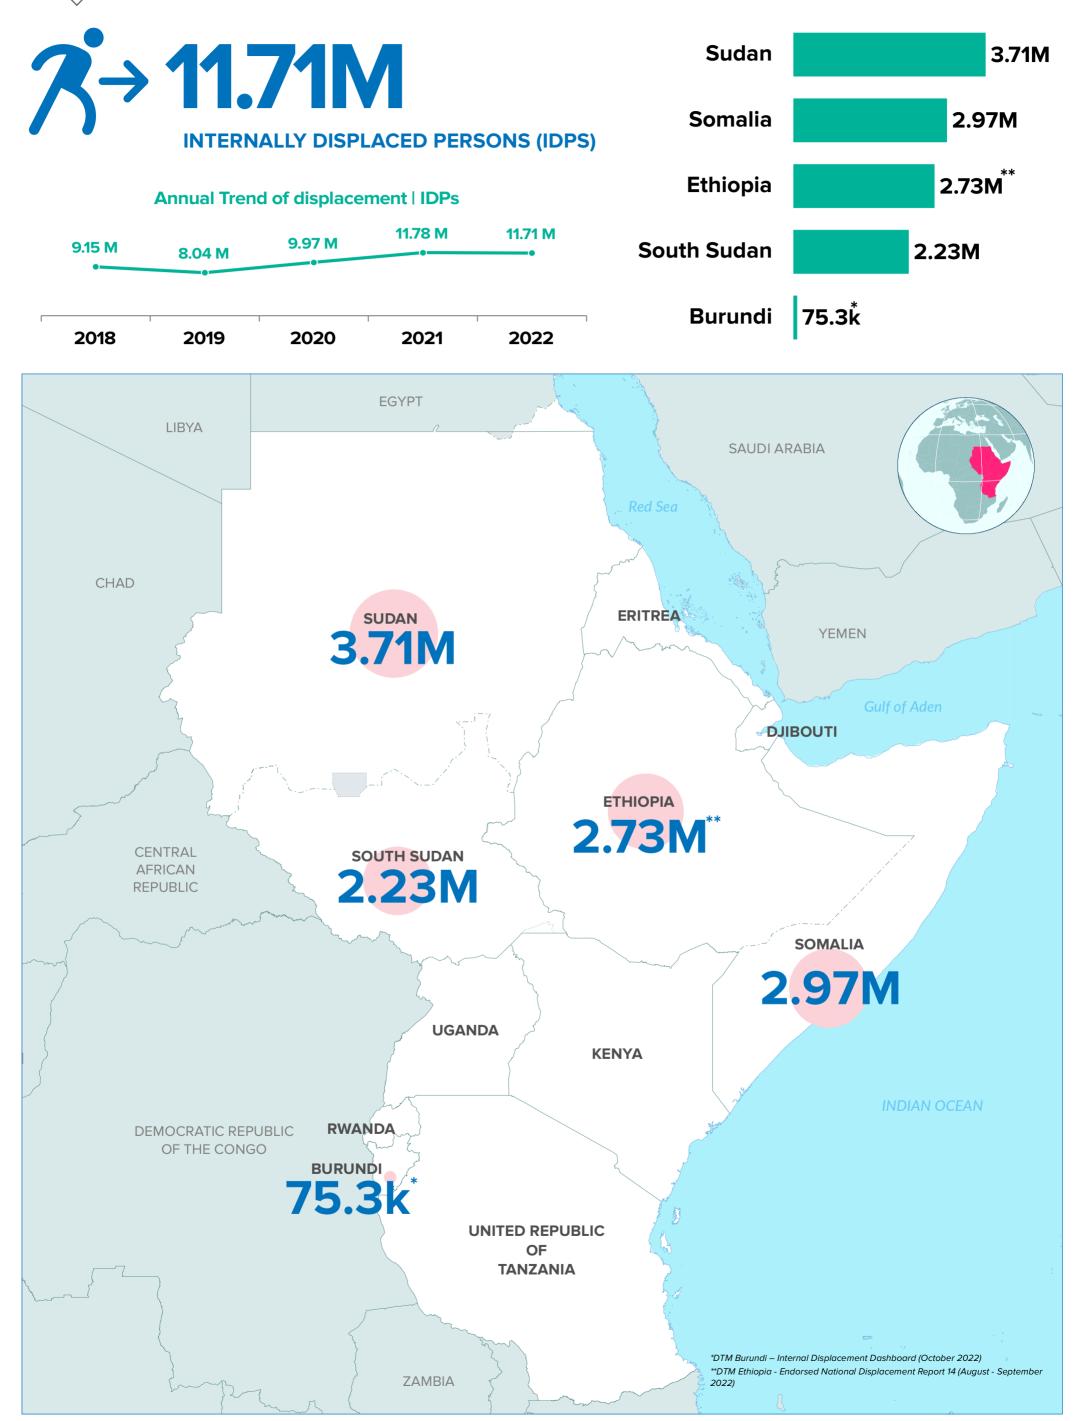

31 March 2023

The boundaries and names shown and the designations used on this map do not imply official endorsement or acceptance by the United Nations. Final boundaries between the Republic of Sudan and the Republic of South Sudan and Somalia and Ethiopia has not yet been determined. The statistics shown should be considered provisional and subject to change. Refugee statistics based on UNHCR Monthly statistical reports as of 31 March 2023, or latest available. IDP Statistics from OCHA, IOM/DTM, Government reports Printing date: 27 Apr 2023 Sources: Boundaries - UNCS. Statistics - UNHCR,OCHA, IOM, Governments. Author: UNHCR Regional Bureau for East, Horn of Africa and the Great Lakes region Feedback: DIMAEHAGL@unhcr.org