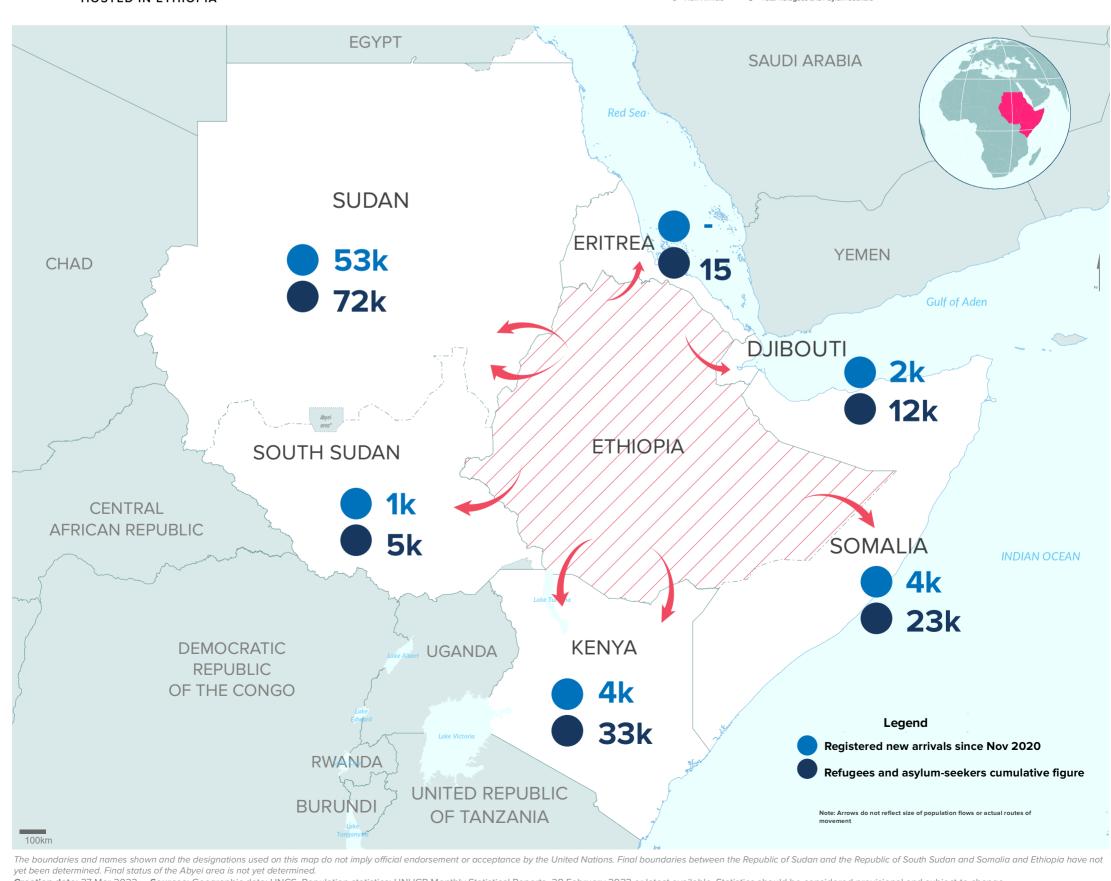

as of 28 February 2023



#### ETHIOPIA SITUATION | Refugees, asylum-seekers and IDPs

#### **KEY POPULATION STATISTICS**

**₹** 145,522

ETHIOPIAN REFUGEES AND ASYLUM-SEEKERS IN NEIGHBOURING COUNTRIES

70,846\*

**BREAKDOWN:** 

**NOV 2020 TO FEB 2023** 

\*This figure includes over 64,000 new arrivals and increases due to natural growth, registered/activated after Nov 2020 but arrived before Nov 2020.

74,676 **PRE NOV 2020** 

# **7**→ 2.73M

#### **INTERNALLY DISPLACED PERSONS IN ETHIOPIA**

\*\*\*DTM Ethiopia - Endorsed National Displacement Report 13 (June - July 2022)

## **%**→ 887,276

### **REFUGEES AND ASYLUM-SEEKERS**

HOSTED IN ETHIOPIA