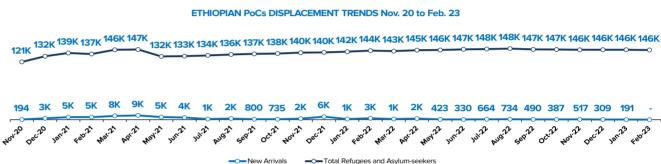

#### **KEY POPULATION STATISTICS**

**₹** 145,522

ETHIOPIAN REFUGEES AND ASYLUM-SEEKERS IN NEIGHBOURING COUNTRIES

70,846\*

**BREAKDOWN:** 

**NOV 2020 TO FEB 2023** 

\*This figure includes over 64,000 new arrivals and increases due to natural growth, registered/activated after Nov 2020 but arrived before Nov 2020.