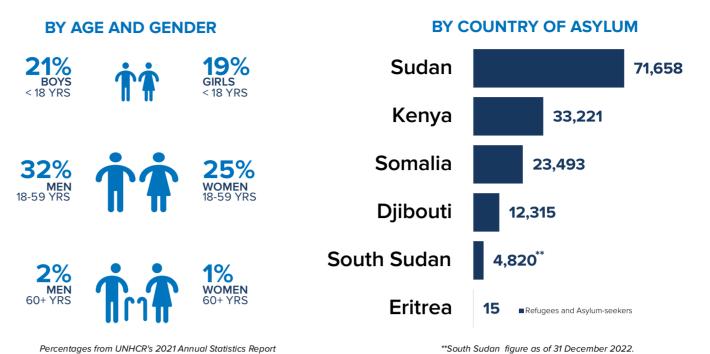

#### **KEY POPULATION STATISTICS**

**₹** 145,522

ETHIOPIAN REFUGEES AND ASYLUM-SEEKERS IN NEIGHBOURING COUNTRIES

70,846\*

**BREAKDOWN:** 

**NOV 2020 TO FEB 2023** 

\*This figure includes over 64,000 new arrivals and increases due to natural growth, registered/activated after Nov 2020 but arrived before Nov 2020.