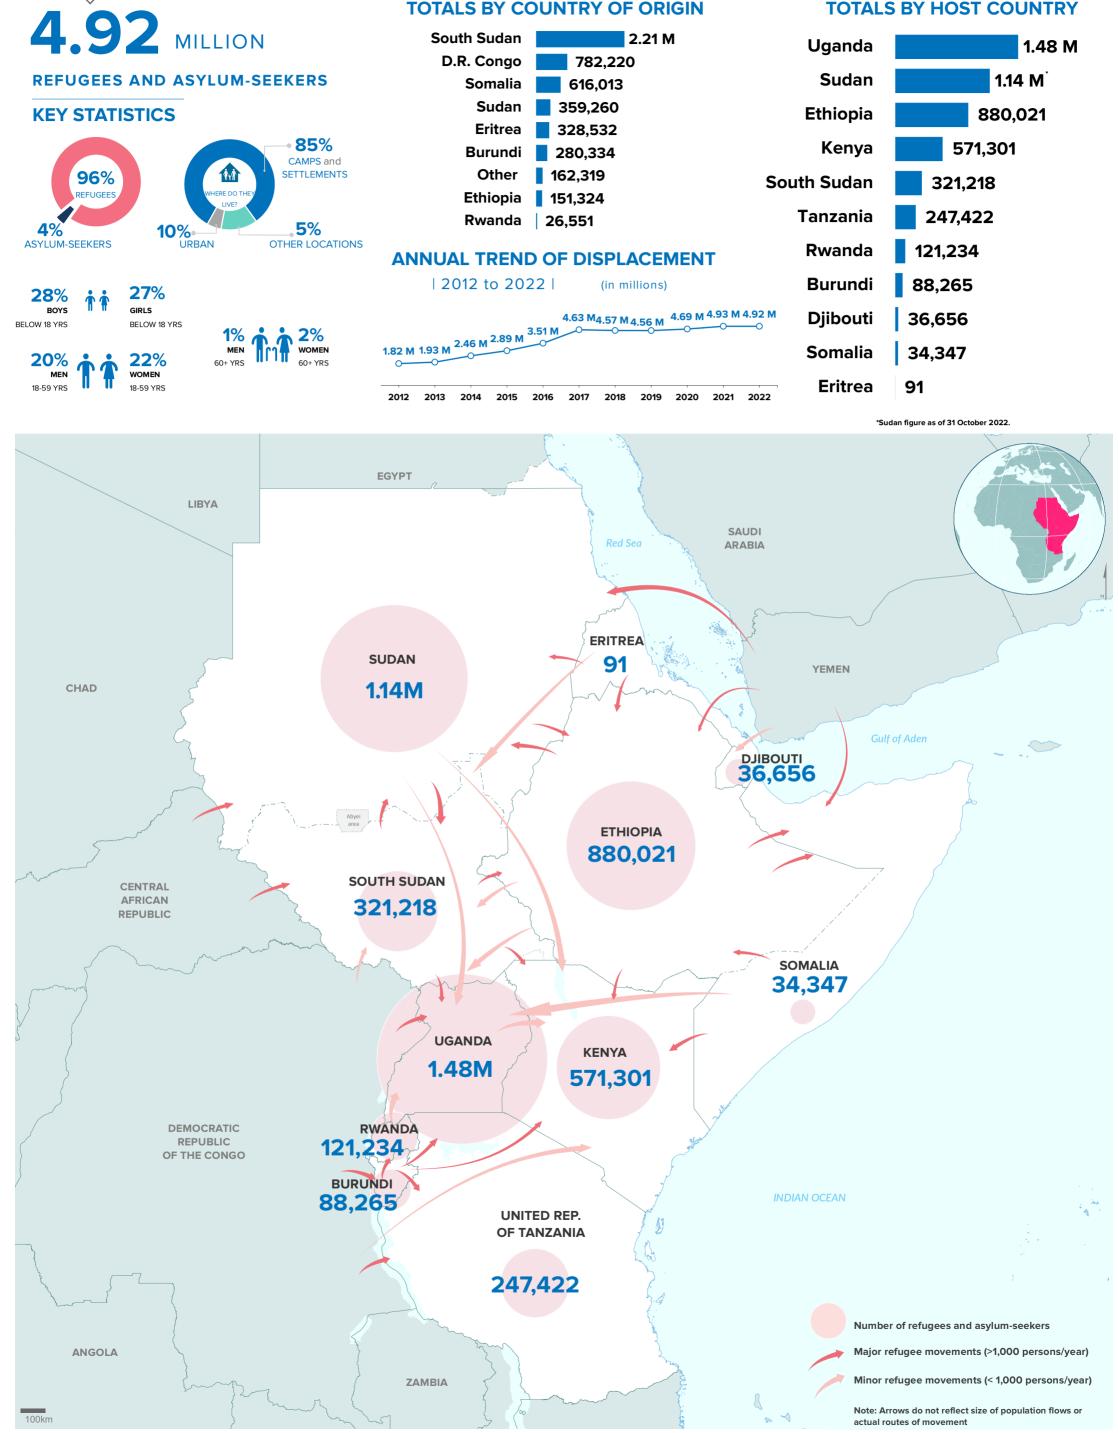

as of 30 November

The boundaries and names shown and the designations used on this map do not imply official endorsement or acceptance by the United Nations. Final boundaries between the Republic of Sudan and the Republic of South Sudan and Somalia and Ethiopia has not yet been determined. Final status of the Abyei area is not yet determined.

Creation date: 20 Dec 2022 Sources: Geographic data: UNCS. Population statistics: UNHCR Monthly Statistical Reports 30 November 2022 or latest available. Statistics should be considered provisional and subject to change. Author: UNHCR Regional Bureau for East, Horn of Africa and the Great Lakes Feedback: DIMAEHAGL@unhcr.org