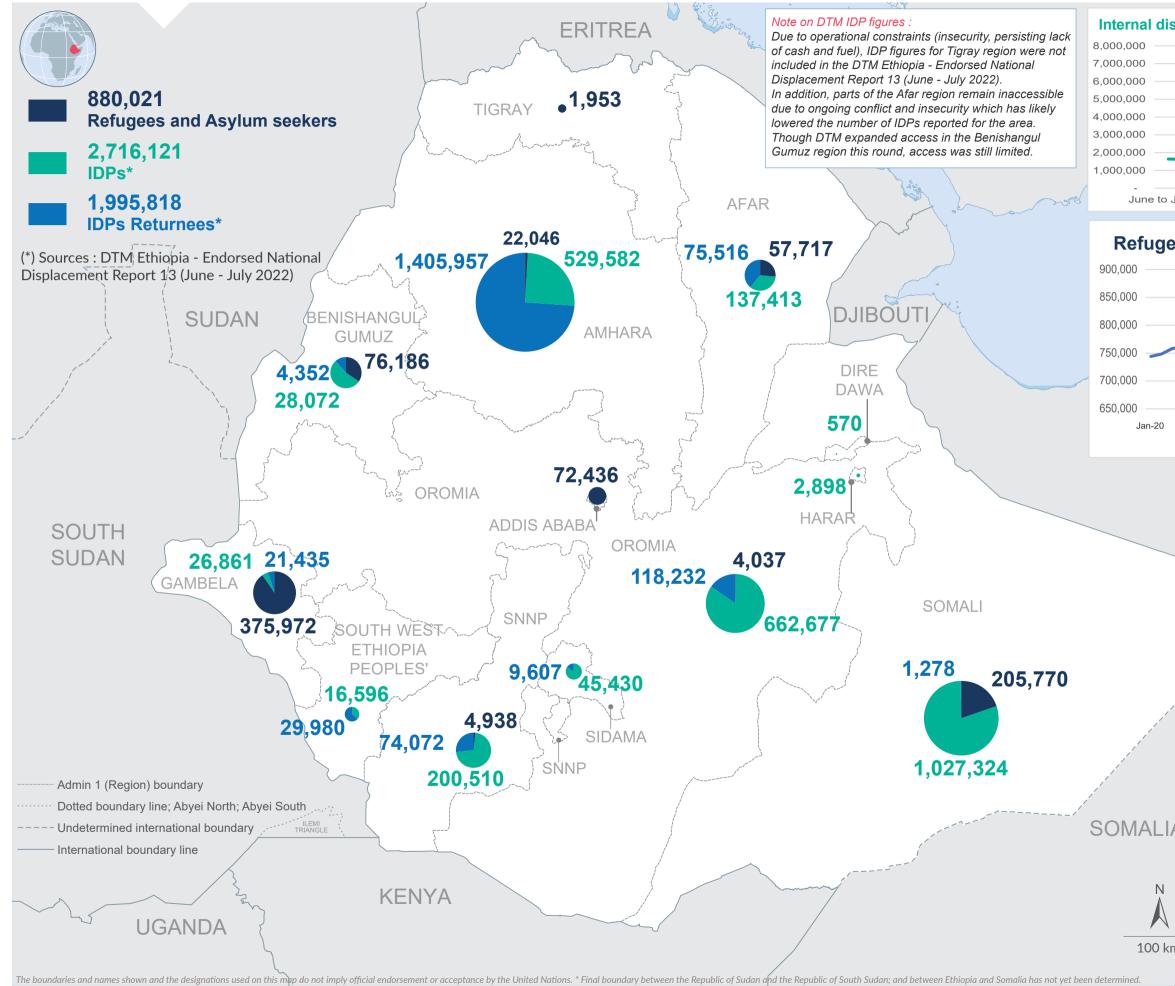

## **Refugees and Internally Dis**

Printing date: 30 November 2022Sources: UNCS, UNHCR, CSA Ethiopia, DTM ETHIOPIA NATIONAL DISPLACEMENT & RETURNEE MAPS (Data Collection Dates: June - July 2022)Author: UNHCR - CO Ethiopia

| isplaced P                                                                                                       | ersons by           | ETHIOPIA<br>Region<br>November 2022 |
|------------------------------------------------------------------------------------------------------------------|---------------------|-------------------------------------|
| isplacement trends from June 2019 to June 2022                                                                   |                     |                                     |
| -                                                                                                                |                     |                                     |
|                                                                                                                  |                     | $\wedge$                            |
|                                                                                                                  |                     |                                     |
|                                                                                                                  |                     |                                     |
|                                                                                                                  |                     |                                     |
|                                                                                                                  |                     |                                     |
| July 2019                                                                                                        | December 2020       | By June 2022                        |
| oo trondo from                                                                                                   | lan 2020 to C       | at 2022                             |
| ee trends from Jan 2020 to Oct 2022                                                                              |                     |                                     |
|                                                                                                                  |                     |                                     |
|                                                                                                                  |                     |                                     |
|                                                                                                                  |                     |                                     |
|                                                                                                                  |                     |                                     |
|                                                                                                                  |                     |                                     |
|                                                                                                                  |                     |                                     |
| Jun- 20 Jan-21                                                                                                   | Jun-21 Jan          | -22 Jul-22 Oct-22                   |
|                                                                                                                  |                     |                                     |
|                                                                                                                  | 7                   |                                     |
| and the second |                     | 7                                   |
|                                                                                                                  | Region              | Total Pop.                          |
|                                                                                                                  | Amhara              | 2,213,890                           |
|                                                                                                                  | Somali              | <b>1,26</b> 0,126                   |
|                                                                                                                  | Oromia              | 784,946                             |
| l'anna anna anna anna anna anna anna ann                                                                         | Gambela             | 415,095                             |
|                                                                                                                  | SNNP                | 279,530                             |
|                                                                                                                  | Benishangul         | 220,446                             |
|                                                                                                                  | Gumuz               | 220,440                             |
|                                                                                                                  | Afar                | 217,489                             |
|                                                                                                                  | Addis Ababa         | 72,082                              |
| IA                                                                                                               | Sidama              | 58,850                              |
|                                                                                                                  | South West          | 48,108                              |
|                                                                                                                  | Ethiopia Peoples'   |                                     |
|                                                                                                                  | Tigray              | 15,701                              |
|                                                                                                                  | Harar<br>Dire Deure | 3,133                               |
| cm                                                                                                               | Dire Dawa           | 570                                 |
|                                                                                                                  | Total               | 5,589,966                           |
|                                                                                                                  |                     |                                     |