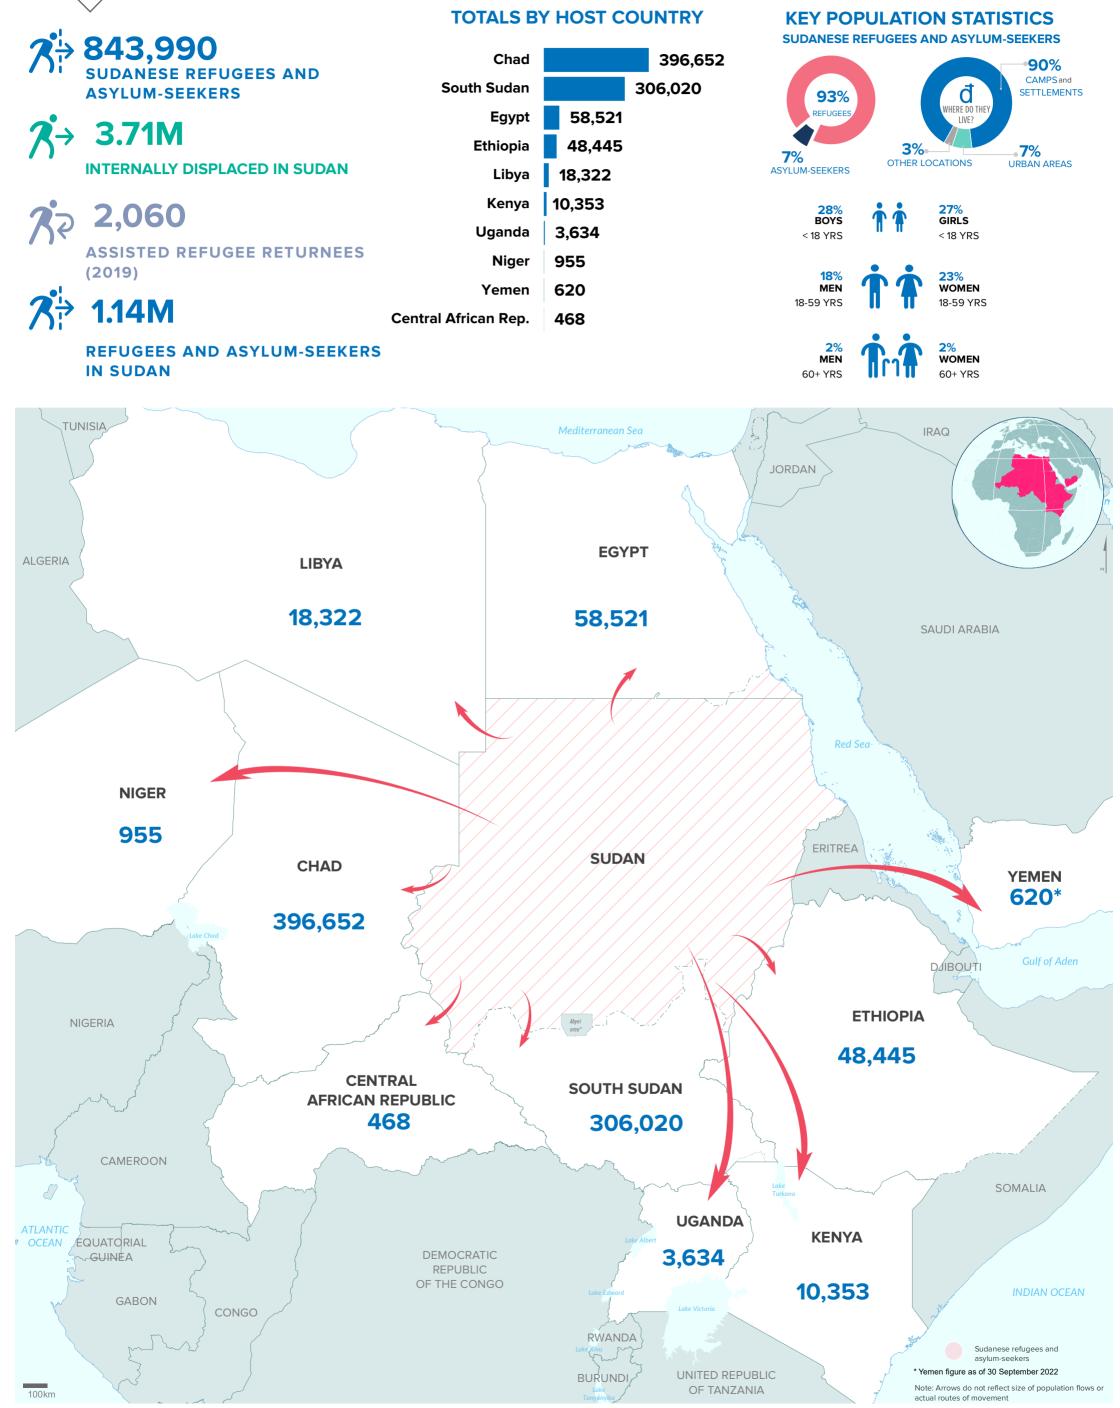

as of 31 October 2022

The boundaries and names shown and the designations used on this map do not imply official endorsement or acceptance by the United Nations. Final boundaries between the Republic of Sudan and the Republic of South Sudan and Somalia and Ethiopia have not yet been determined. Final status of the Abyei area is not yet determined.

Creation date: 05 Dec 2022 Sources: Geographic data: UNCS. Population statistics: UNHCR Monthly Statistical Reports 31 October 2022 or latest available. Statistics should be considered provisional and subject to change. Author: UNHCR Regional Bureau for East and Horn of Africa and Great Lakes Feedback: DIMAEHAGL@unhcr.org