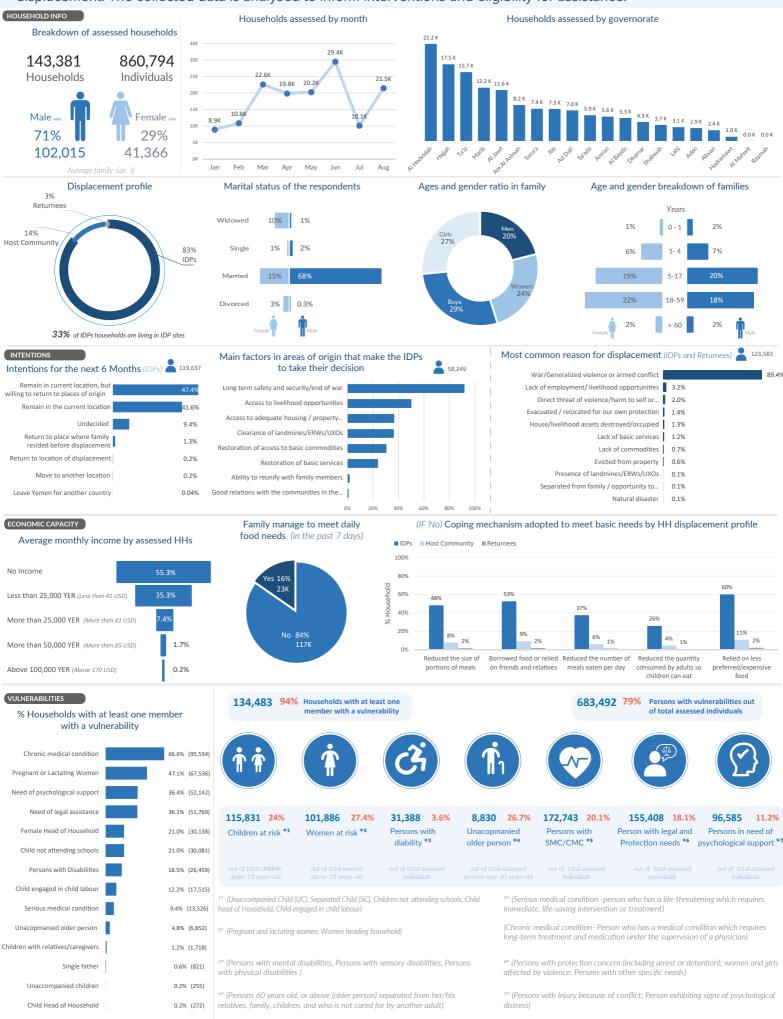

### UNHCR Yemen : IDPs Protection Monitoring Update 1 Jan 2022 - 31 Aug 2022

UNHCR through its partners conducted socio-economic assessment targeting affected populations in areas of displacement. The collected data is analysed to inform interventions and eligibility for assistance.