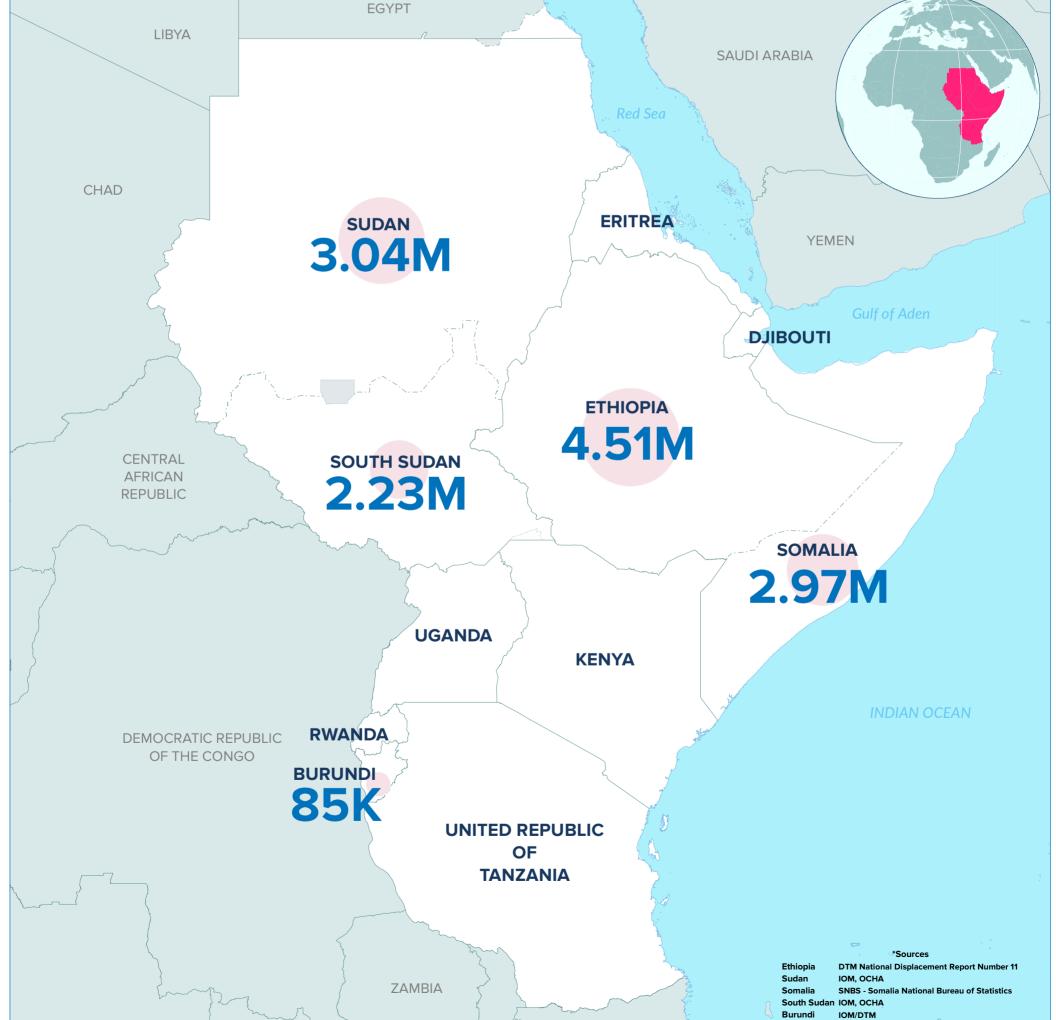

31 July 2022

The boundaries and names shown and the designations used on this map do not imply official endorsement or acceptance by the United Nations. Final boundaries between the Republic of Sudan and the Republic of South Sudan and Soundaria and Ethiopia has not yet been determined. 'Final status of the Abyei area is not yet determined' the Statistics shown should be considered provisional and subject to change. Refugee statistics based on UNHCR Monthly statistical reports as of 31 July 2022, or latest available. IDP Statistics from OCHA, IOM/DTM, Government reports Printing date: 18 Aug 2022 Sources: Boundaries - UNCS. Statistics - UNHCR, OCHA, IOM, Governments. Author: UNHCR Regional Bureau for East, Horn of Africa and the Great Lakes region Feedback: DIMAEHAGL@unhcr.org