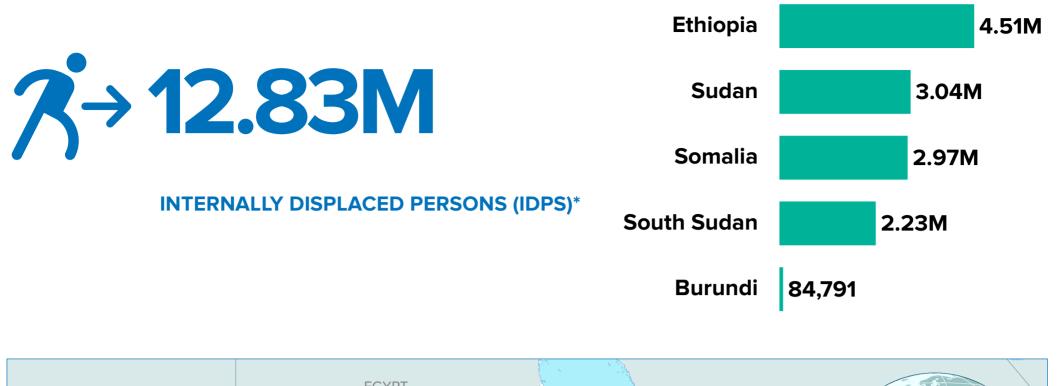

31 July 2022

The boundaries and names shown and the designations used on this map do not imply official endorsement or acceptance by the United Nations. Final boundaries between the Republic of Sudan and the Republic of South Sudan and Soundaria and Ethiopia has not yet been determined. 'Final status of the Abyei area is not yet determined' the Statistics shown should be considered provisional and subject to change. Refugee statistics based on UNHCR Monthly statistical reports as of 31 July 2022, or latest available. IDP Statistics from OCHA, IOM/DTM, Government reports Printing date: 18 Aug 2022 Sources: Boundaries - UNCS. Statistics - UNHCR, OCHA, IOM, Governments. Author: UNHCR Regional Bureau for East, Horn of Africa and the Great Lakes region Feedback: DIMAEHAGL@unhcr.org