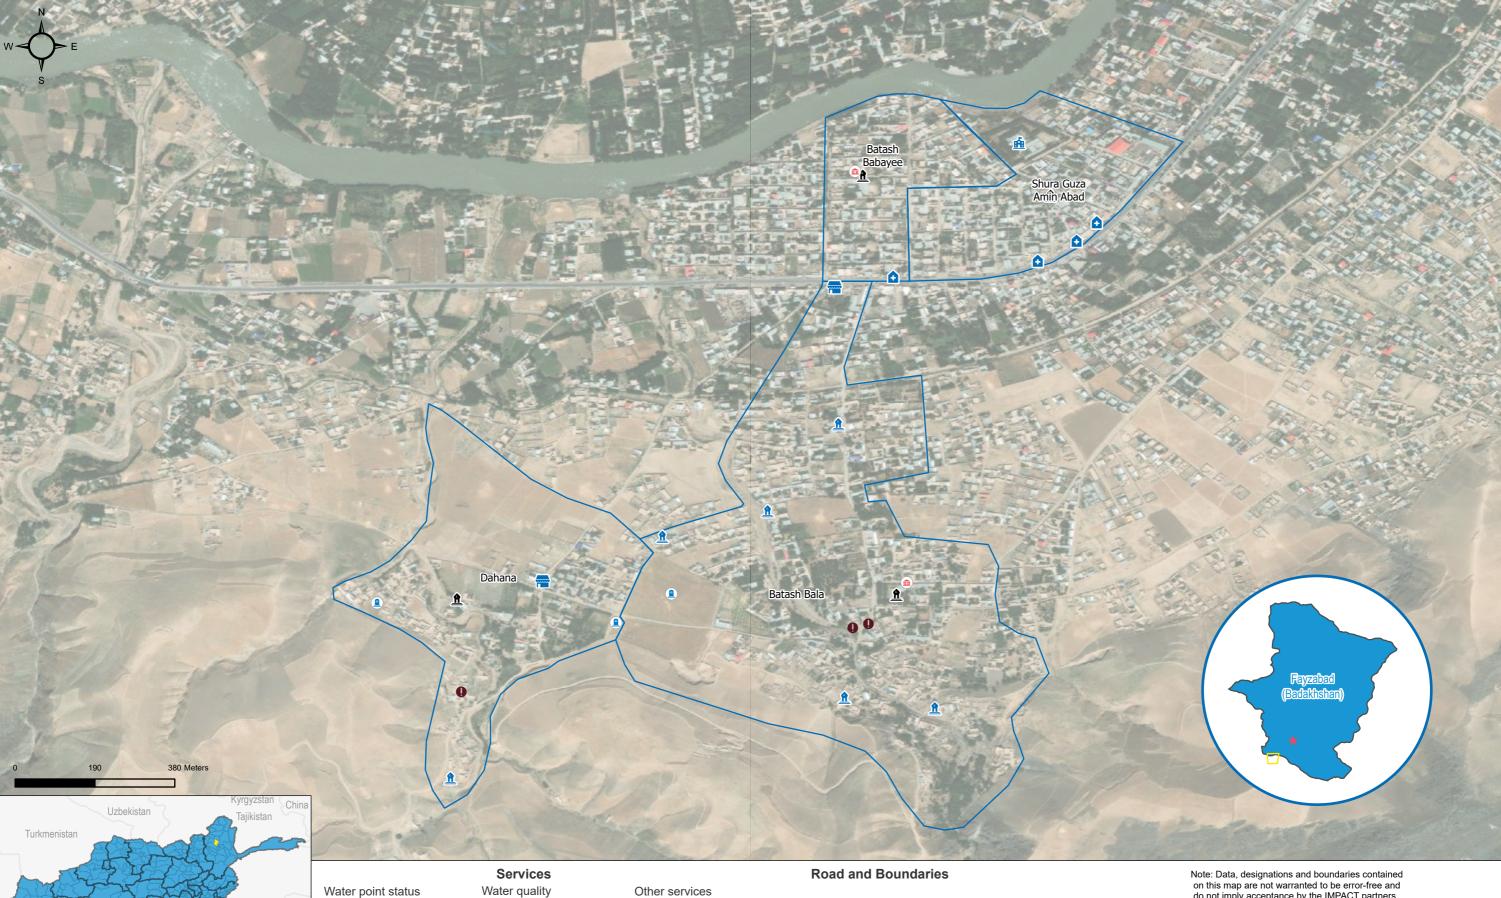

Market

Cemetry

Community center

Functional

broken

School

Health center

Pakistan

Partially functional

School and Health center

Safe water

Not safe water

Friday mosque

Small mosque

Community center

Market

Cemetry

★ District center

Village boundary

on this map are not warranted to be error-free and do not imply acceptance by the IMPACT partners, associated, donors mentioned on this map

associated, donors mentioned on this map
Data sources:
Admin Boundaries: AGCHO
Services and Village Boundaries: IMPACT
Coordinate System: GCS WGS 1984
Map Unit: Decimal Degree
Filename: IMPACT\_AFG\_Map\_PARR\_Badakhshan
\_Fayzabad (Badakhshan)\_PD5\_PARRMapping\_26APR2022\_A3
Contact: geneva@impact.initiatives.org