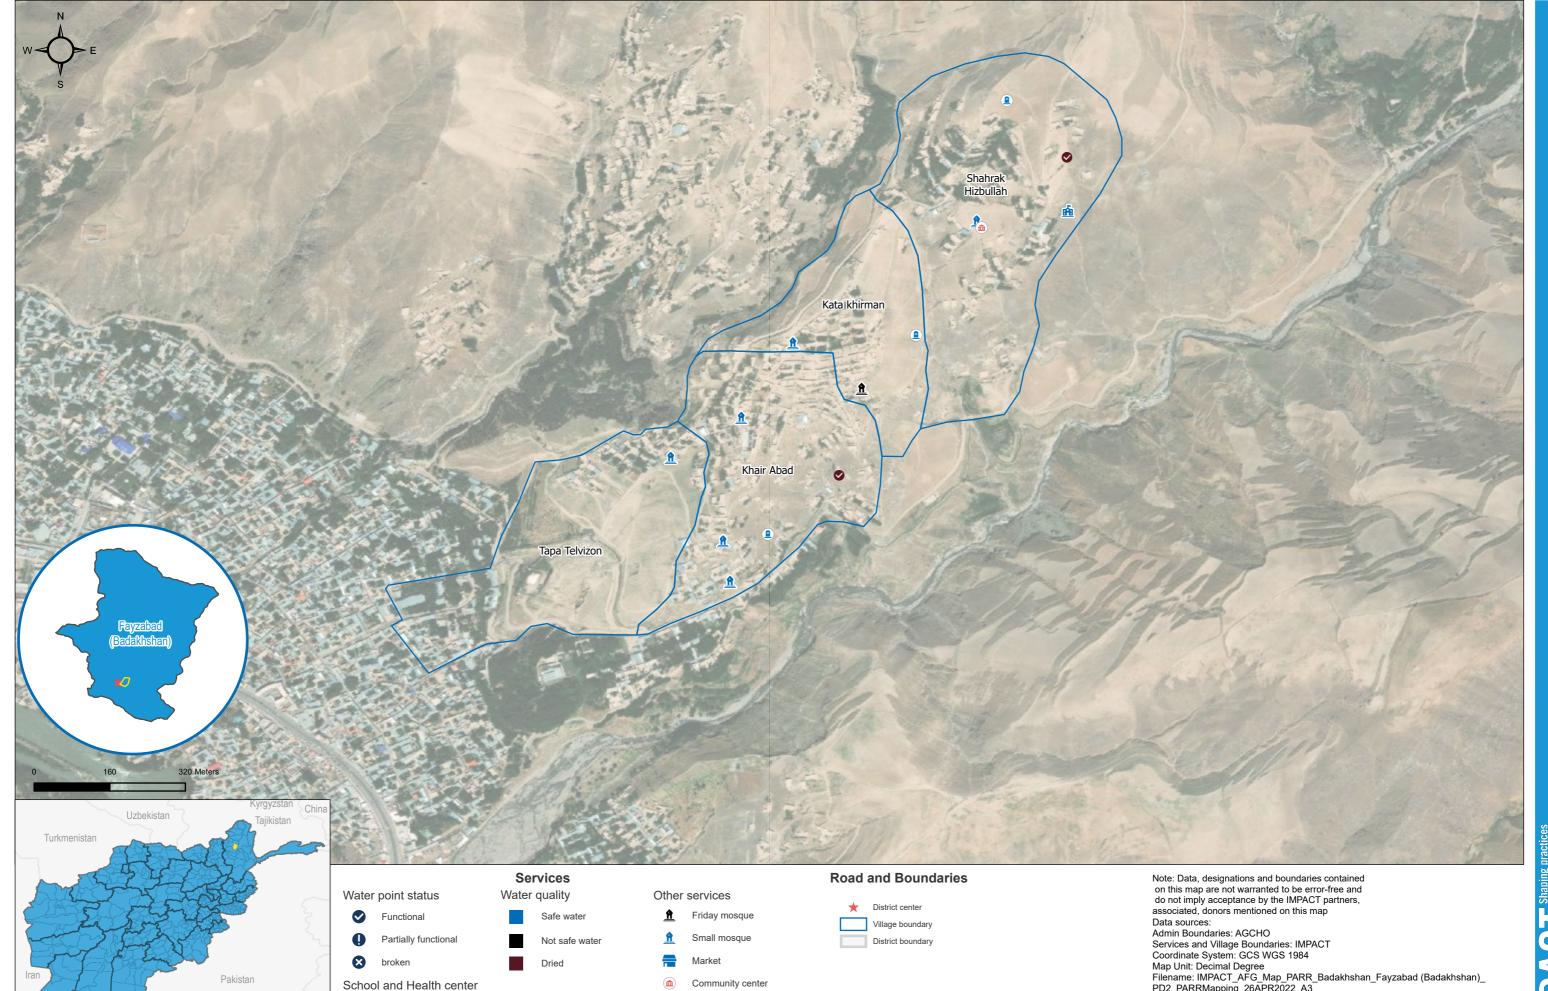

broken

School

Health center

School and Health center

PD2\_PARRMapping\_26APR2022\_A3 Contact: geneva@impact-initiatives.org

Satellite Imagery: Maxar (Geo1) from 23 April 2020 Copyright: 2020 Digital Glob Source: ESRI

Market

Cemetry

Community center

Functional

broken

School

Health center

Pakistan

Partially functional

School and Health center

Safe water

Not safe water

Friday mosque

Small mosque

Community center

Market

Cemetry

★ District center

Village boundary

on this map are not warranted to be error-free and do not imply acceptance by the IMPACT partners, associated, donors mentioned on this map

associated, donors mentioned on this map
Data sources:
Admin Boundaries: AGCHO
Services and Village Boundaries: IMPACT
Coordinate System: GCS WGS 1984
Map Unit: Decimal Degree
Filename: IMPACT\_AFG\_Map\_PARR\_Badakhshan
\_Fayzabad (Badakhshan)\_PD5\_PARRMapping\_26APR2022\_A3
Contact: geneva@impact.initiatives.org