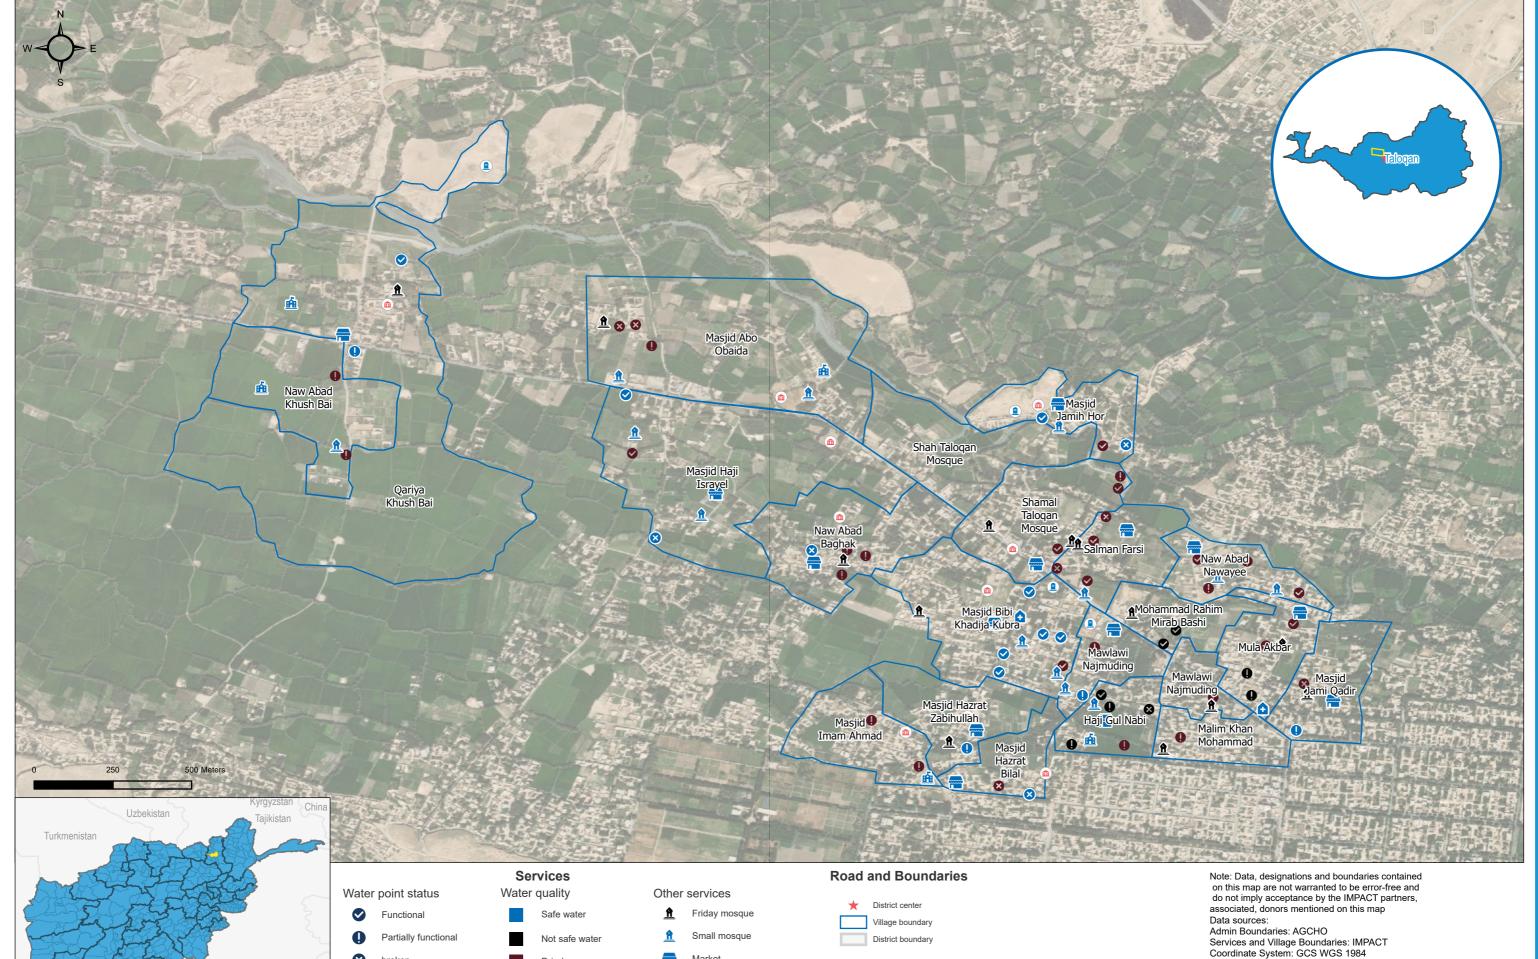

Cemetry

School

Health center

Map Unit: Decimal Degree
Filename: IMPACT\_AFG\_Map\_PARR\_Takhar\_Taloqan\_

Baghak\_PARRMapping\_26APR2022\_A3 Contact: geneva@impact-initiatives.org

Satellite Imagery: Maxar (Geo1) from 23 April 2020

Copyright: 2020 Digital Glob Source: ESRI

Market

Cemetry

Community center

broken

School

School and Health center

Health center

Pakistan