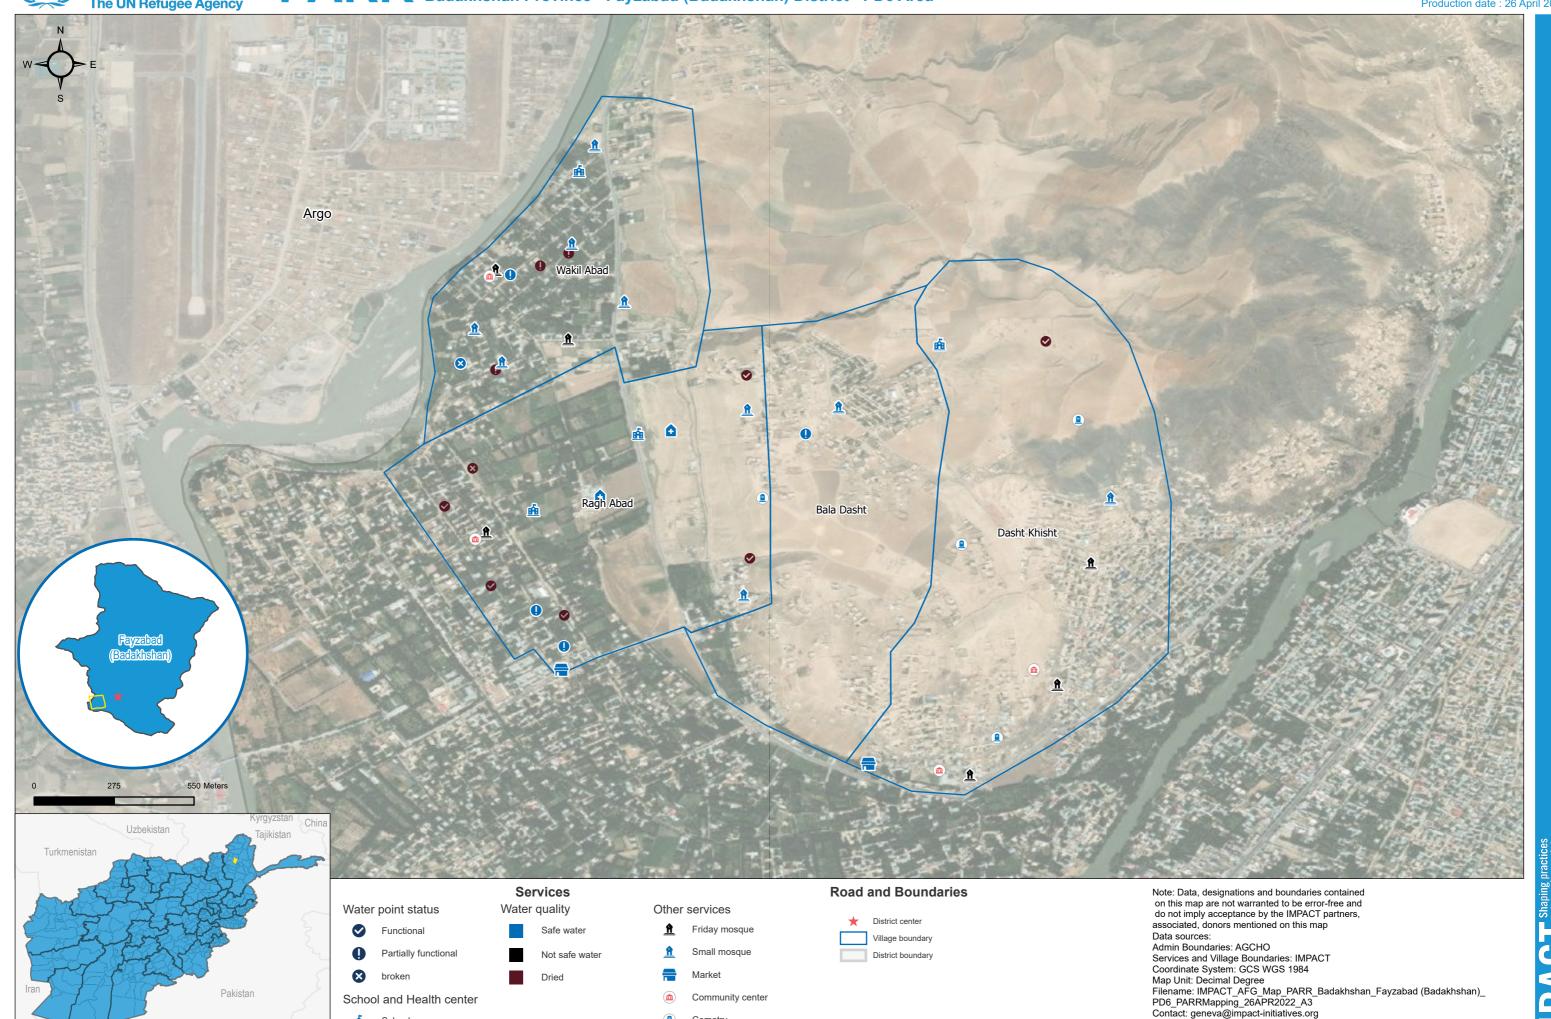

Market

Cemetry

Community center

Functional

broken

School

Health center

Pakistan

Partially functional

School and Health center

Safe water

Not safe water

Friday mosque

Small mosque

Community center

Market

Cemetry

★ District center

Village boundary

on this map are not warranted to be error-free and do not imply acceptance by the IMPACT partners, associated, donors mentioned on this map

associated, donors mentioned on this map
Data sources:
Admin Boundaries: AGCHO
Services and Village Boundaries: IMPACT
Coordinate System: GCS WGS 1984
Map Unit: Decimal Degree
Filename: IMPACT\_AFG\_Map\_PARR\_Badakhshan
\_Fayzabad (Badakhshan)\_PD5\_PARRMapping\_26APR2022\_A3
Contact: geneva@impact.initiatives.org