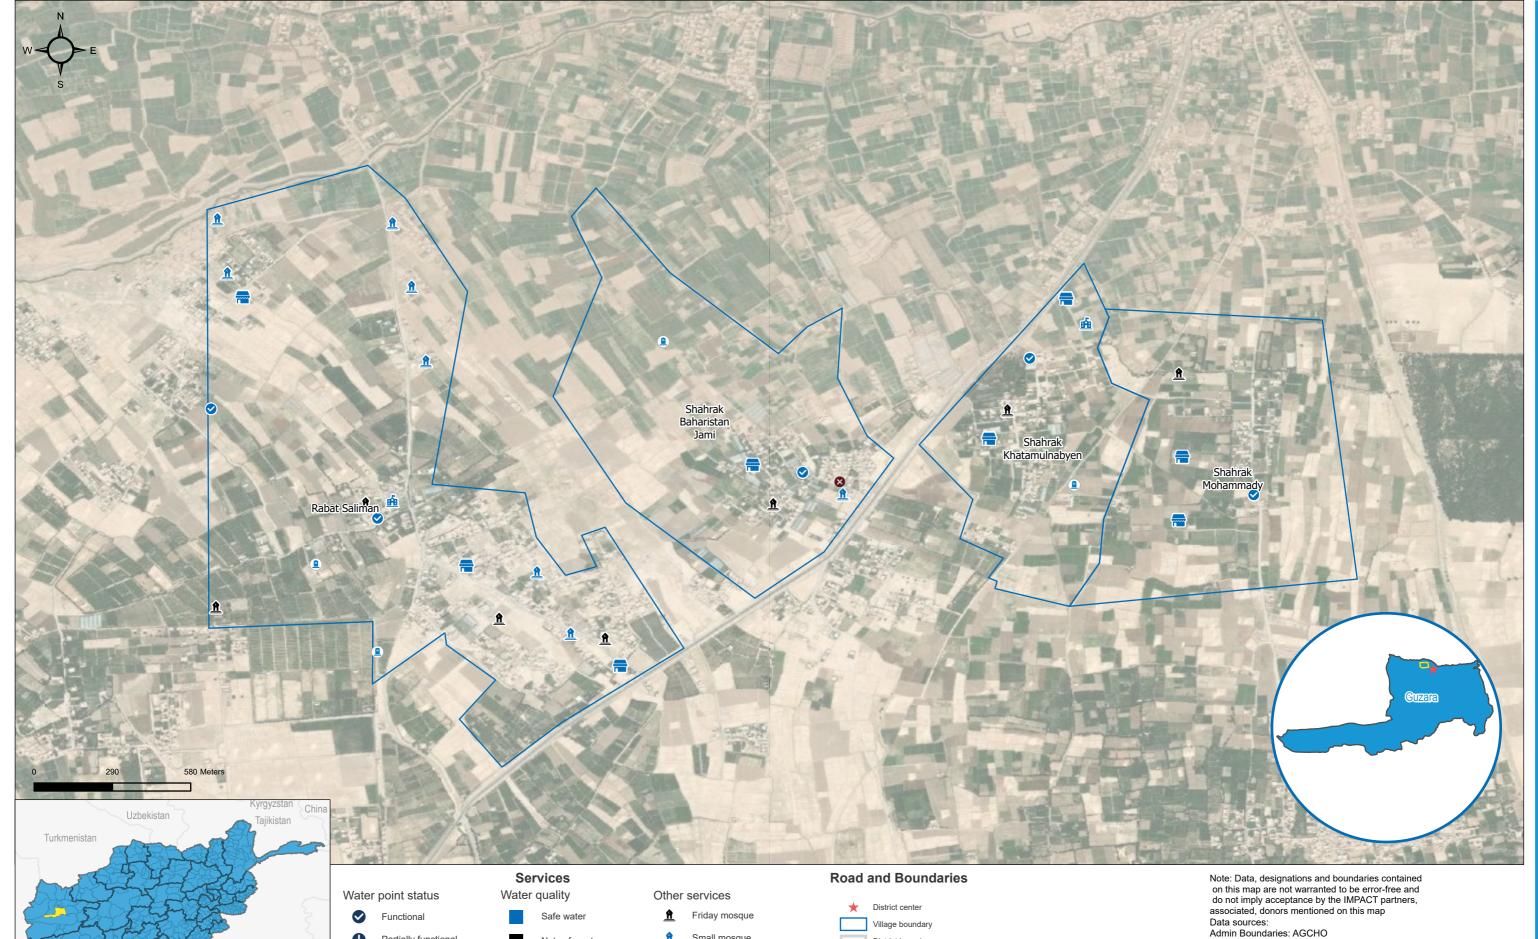

Partially functional

School and Health center

broken

School

Health center

Pakistan

For Humanitarian Purposes Only Production date: 26 April 2022