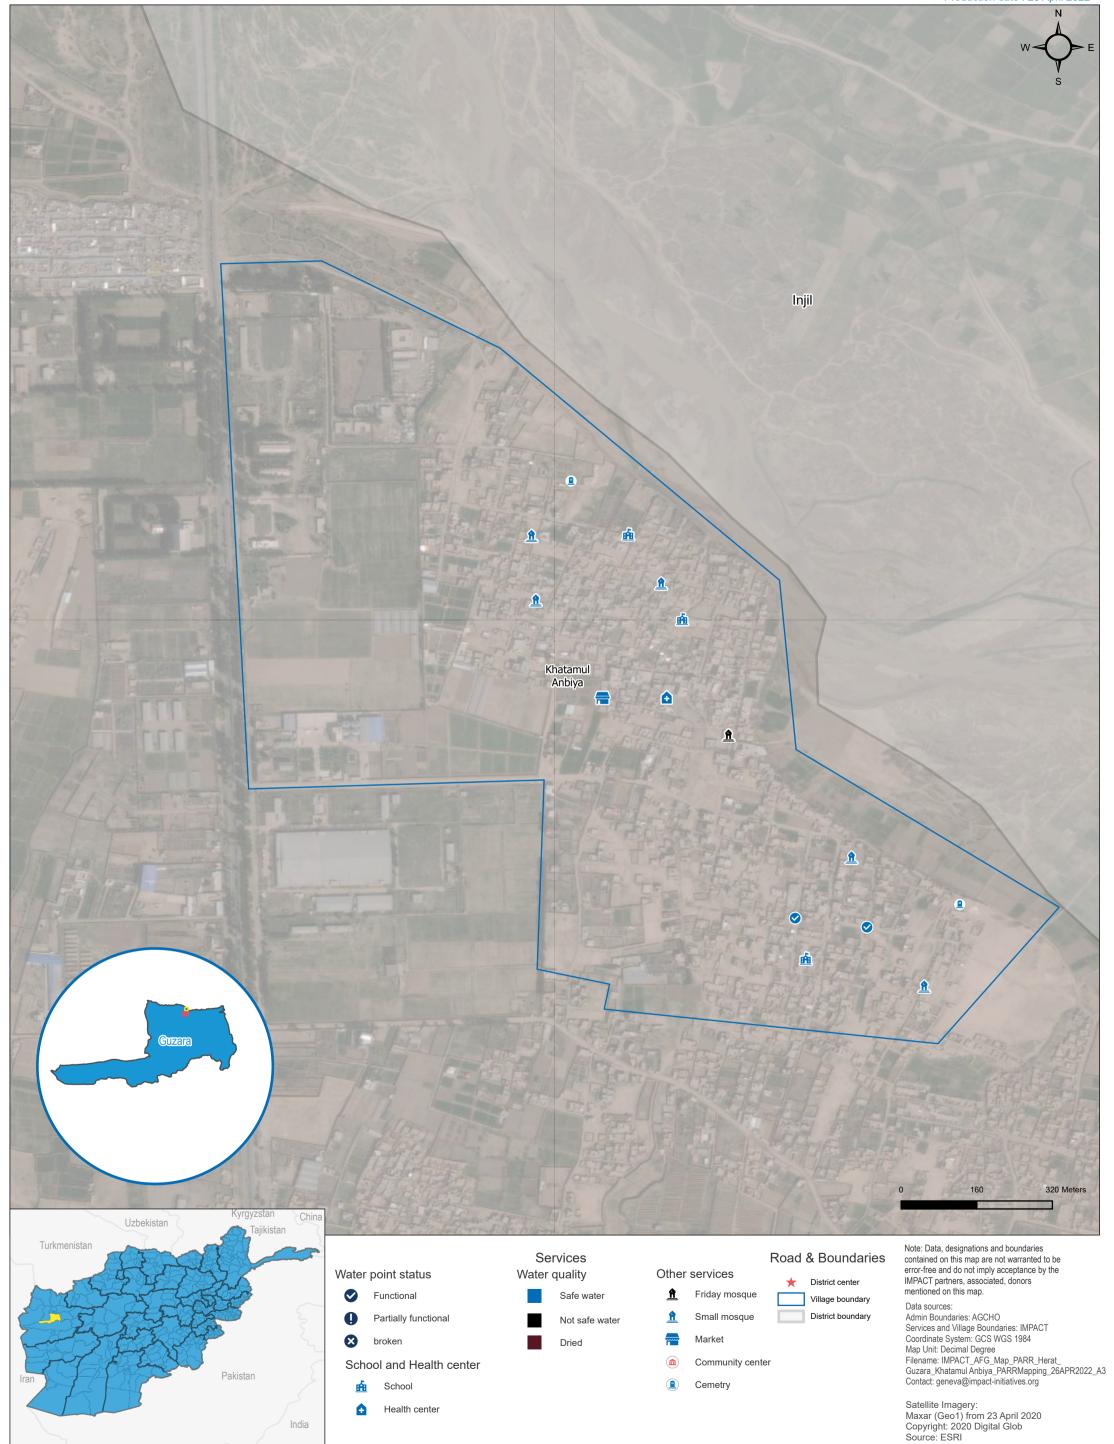

School and Health center

Health center

broken

School

Pakistan

For Humanitarian Purposes Only Production date : 26 April 2022

Admin Boundaries: AGCHO
Services and Village Boundaries: IMPACT
Coordinate System: GCS WGS 1984
Map Unit: Decimal Degree
Filename: IMPACT\_AFG\_Map\_PARR\_Herat\_Guzara\_
Rabat Saliman\_PARRMapping\_26APR2022\_A3

Contact: geneva@impact-initiatives.org

Satellite Imagery: Maxar (Geo1) from 23 April 2020 Copyright: 2020 Digital Glob Source: ESRI

Small mosque

Community center

Market

Cemetry

District boundary

Not safe water