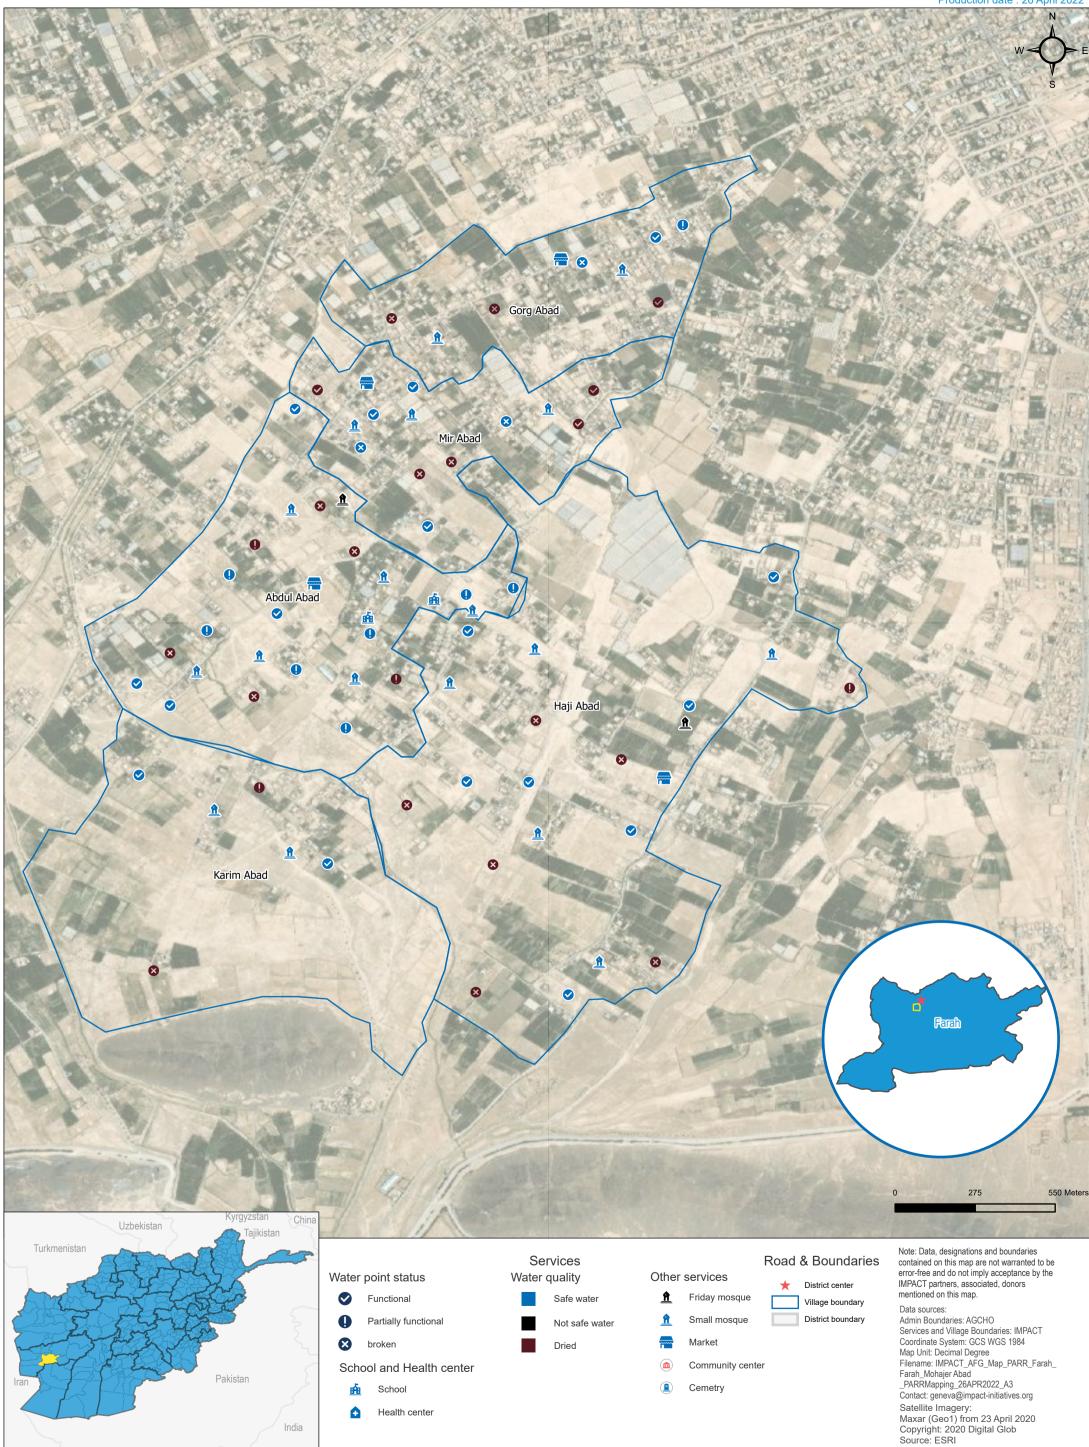

Health center

For Humanitarian Purposes Only Production date: 26 April 2022

Services and Village Boundaries: IMPACT Coordinate System: GCS WGS 1984

Contact: geneva@impact-initiatives.org

Satellite Imagery: Maxar (Geo1) from 23 April 2020 Copyright: 2020 Digital Glob Source: ESRI