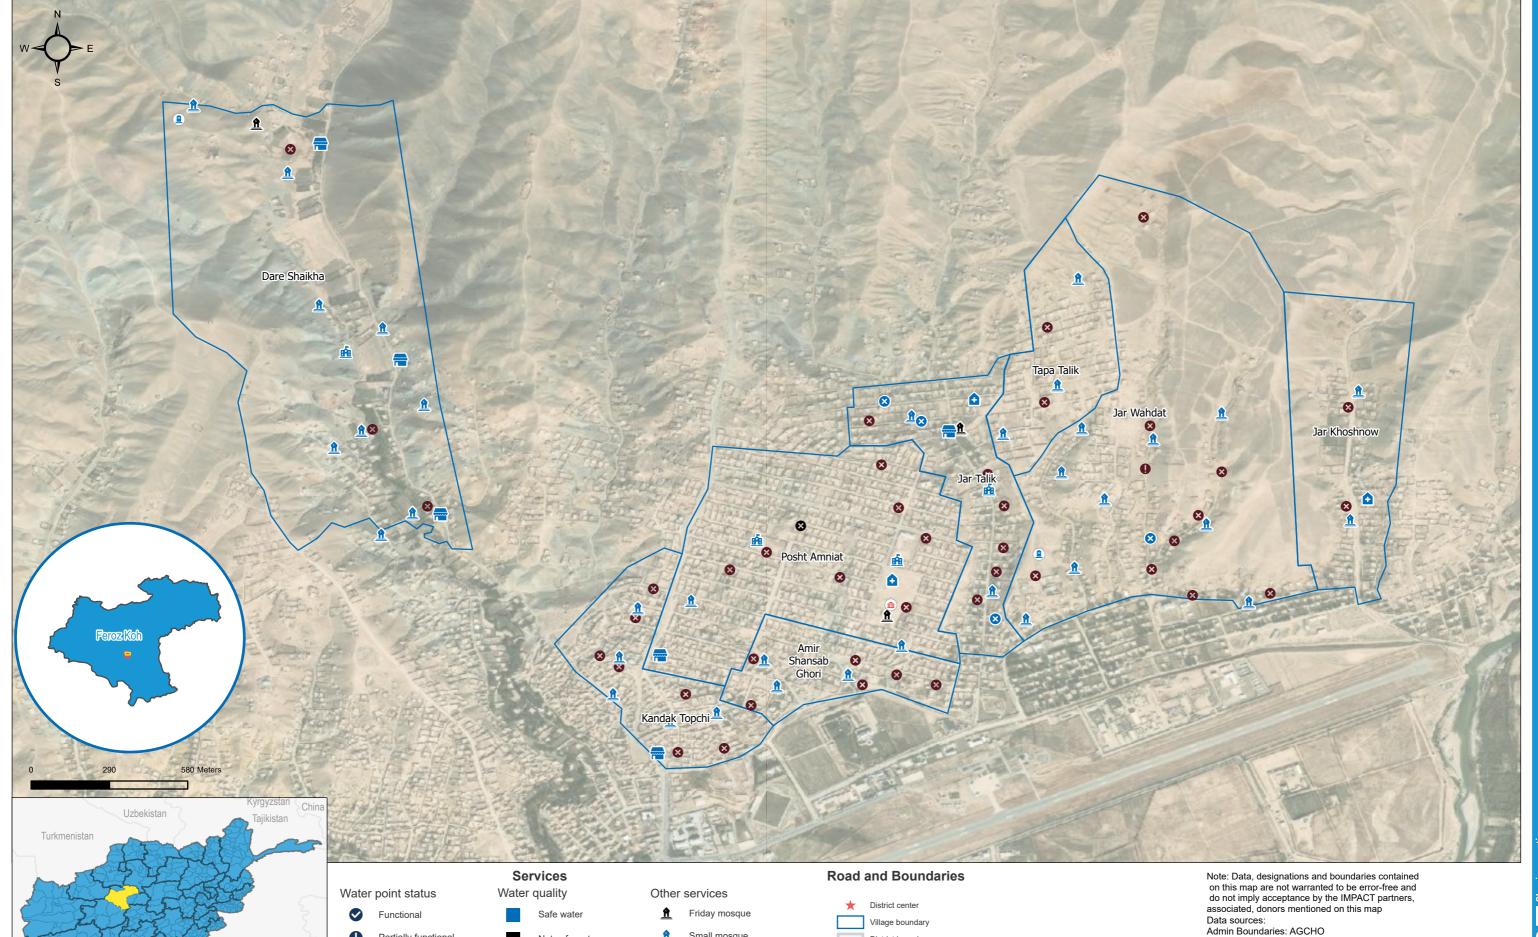

Map Unit: Decimal Degree
Filename: IMPACT\_AFG\_Map\_PARR\_Ghor\_Feroz Koh\_
Amir Shansab Ghori\_PARRMapping\_26APR2022\_A3

Small mosque

Community center

Market

Cemetry

District boundary

Not safe water

Partially functional