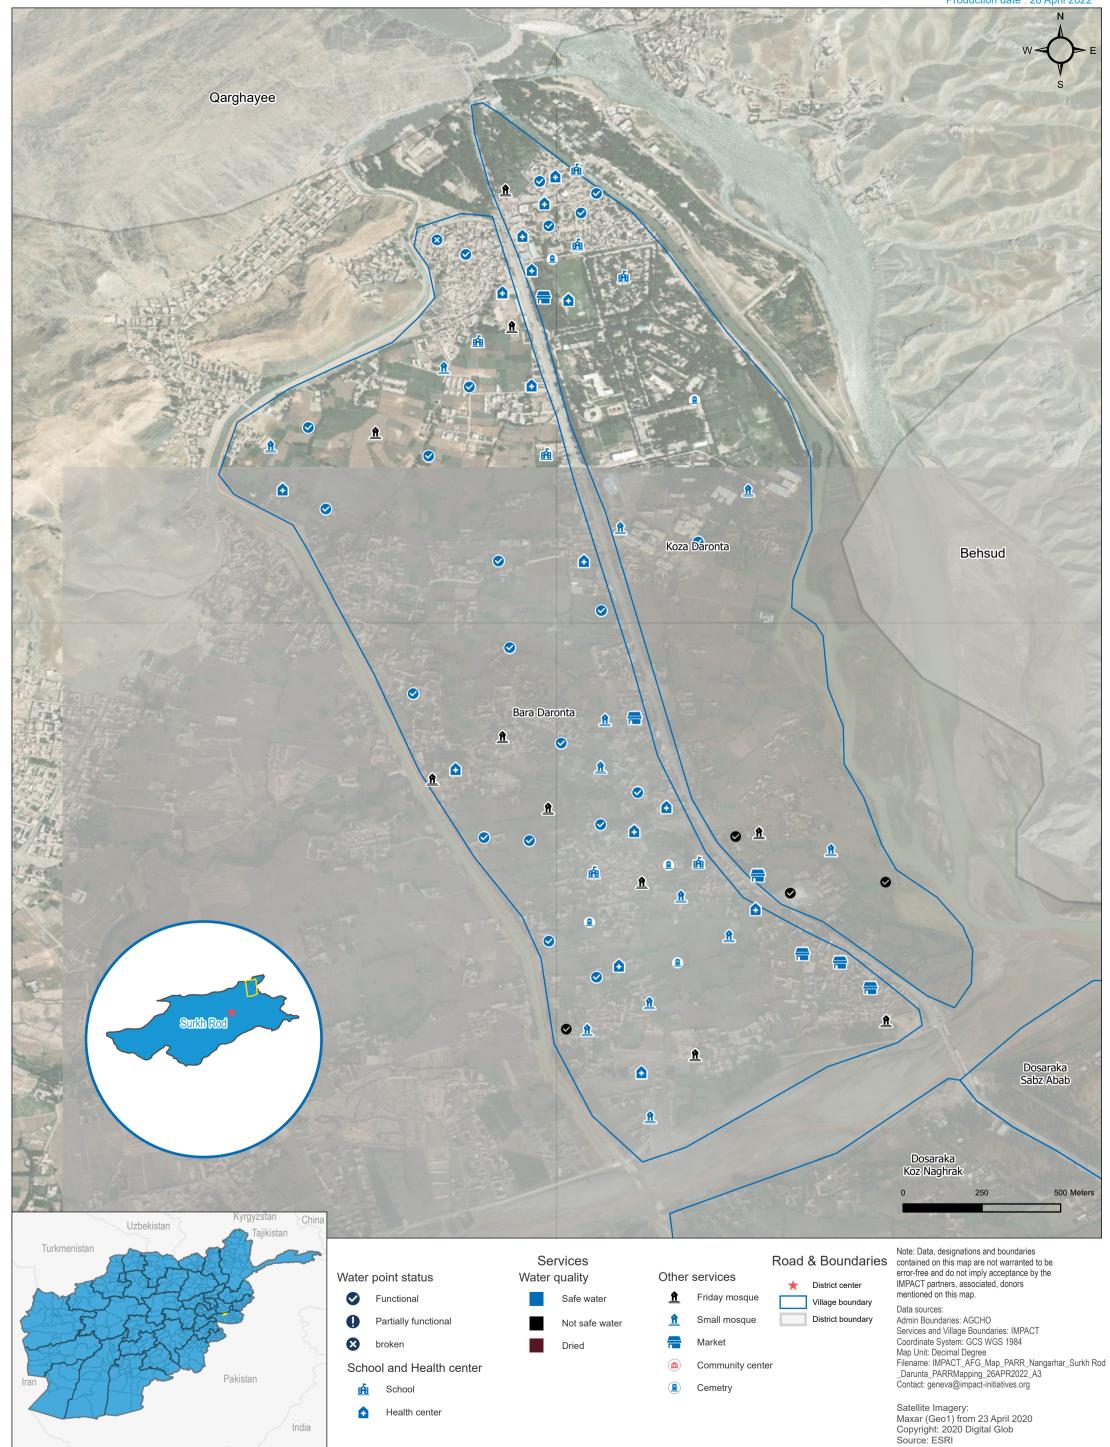

broken

School

School and Health center

Health center

Pakistan

Map Unit: Decimal Degree
Filename: IMPACT\_AFG\_Map\_PARR\_Kunar\_Asad Abad\_

Kerela and Damkaly\_PARRMapping\_26APR2022\_A3

Contact: geneva@impact-initiatives.org