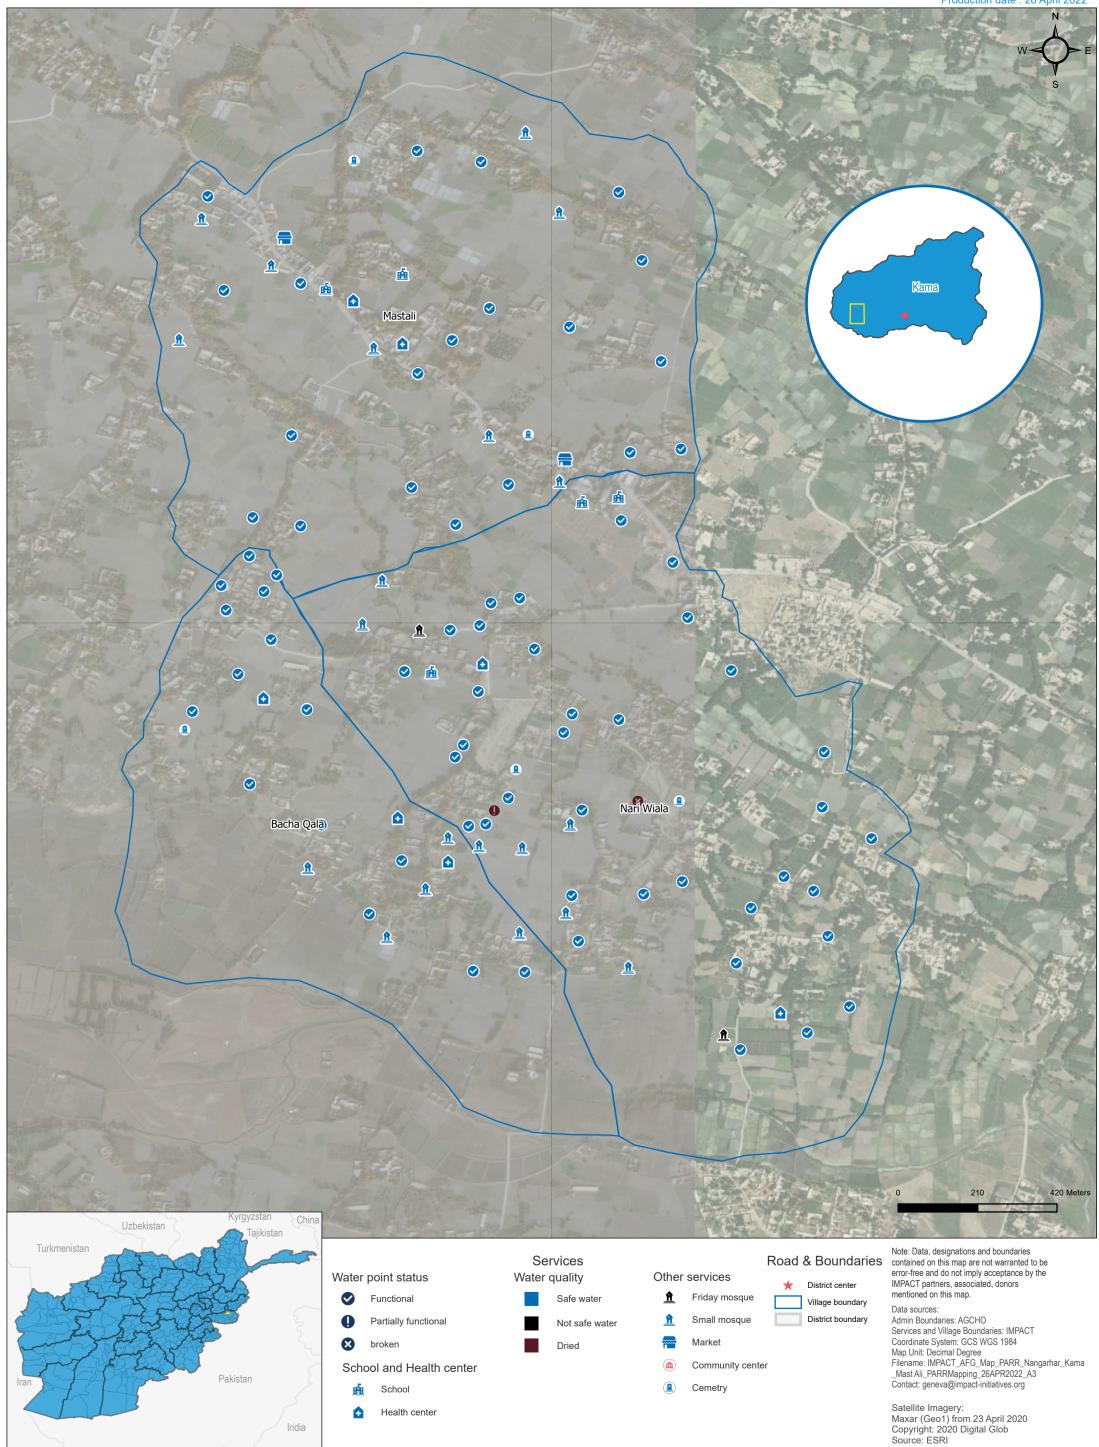

Data sources: Admin Boundaries: AGCHO

Services and Village Boundaries: IMPACT Coordinate System: GCS WGS 1984

Map Unit: Decimal Degree
Filename: IMPACT\_AFG\_Map\_PARR\_Nangarhar\_Surkh Rod\_
Sultan Pur\_PARRMapping\_26APR2022\_A3 Contact: geneva@impact-initiatives.org

Satellite Imagery: Maxar (Geo1) from 23 April 2020 Copyright: 2020 Digital Glob Source: ESRI