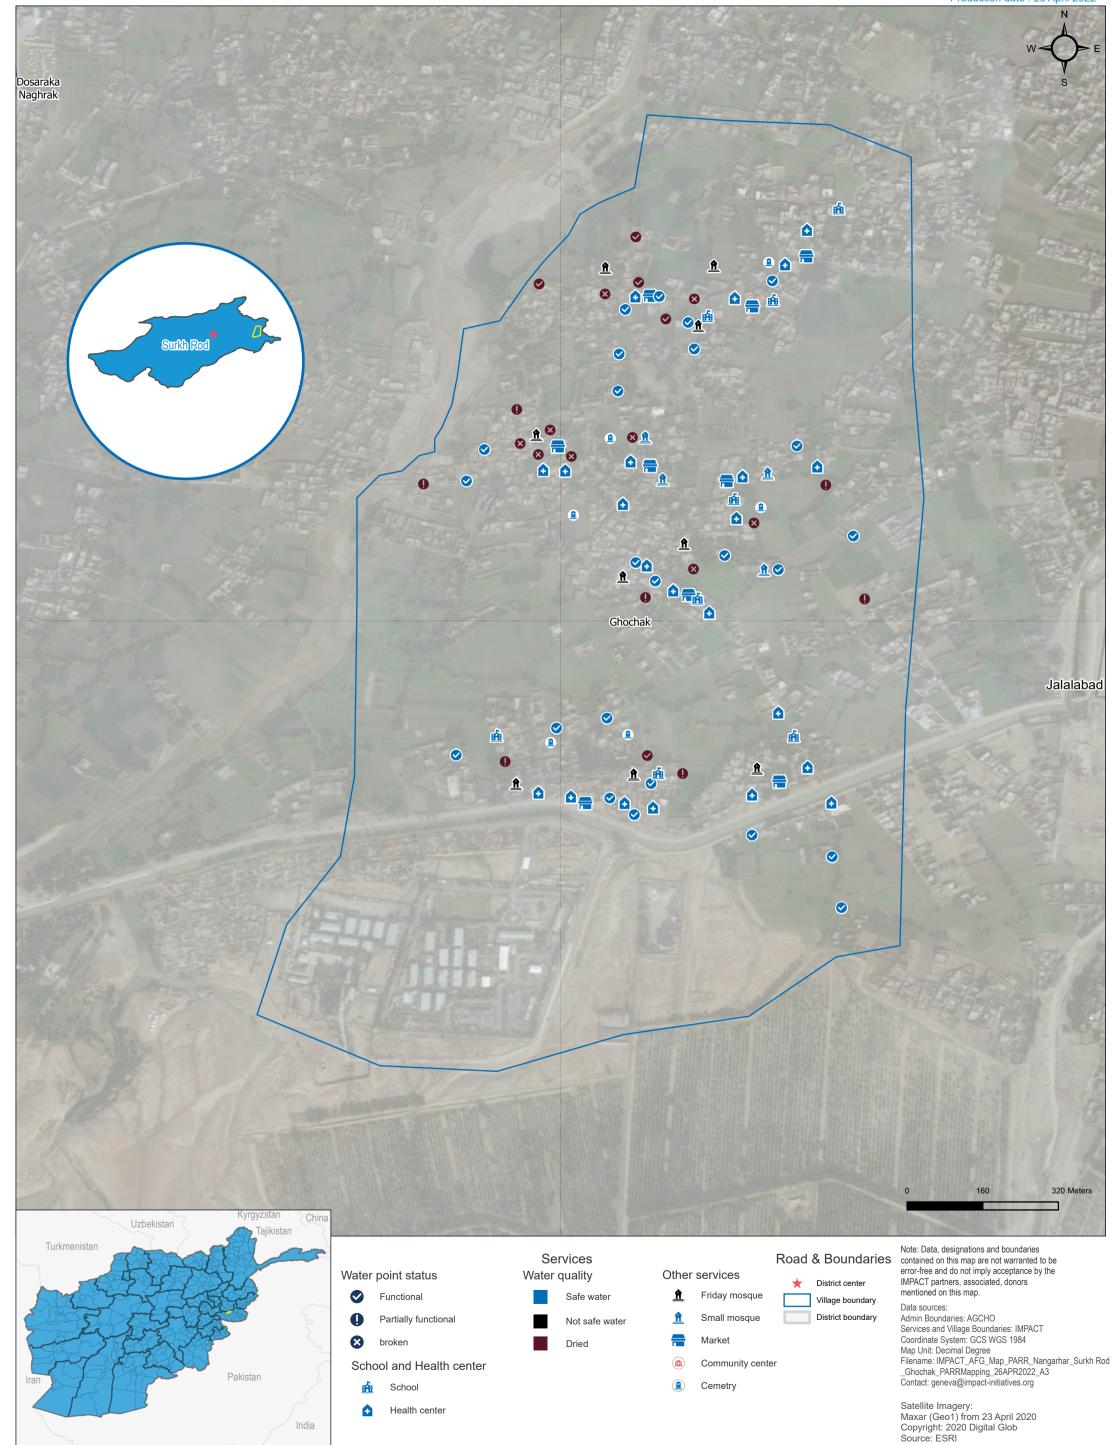

District boundary

Not safe water

Partially functional

School and Health center

broken

School

Health center

Pakistan