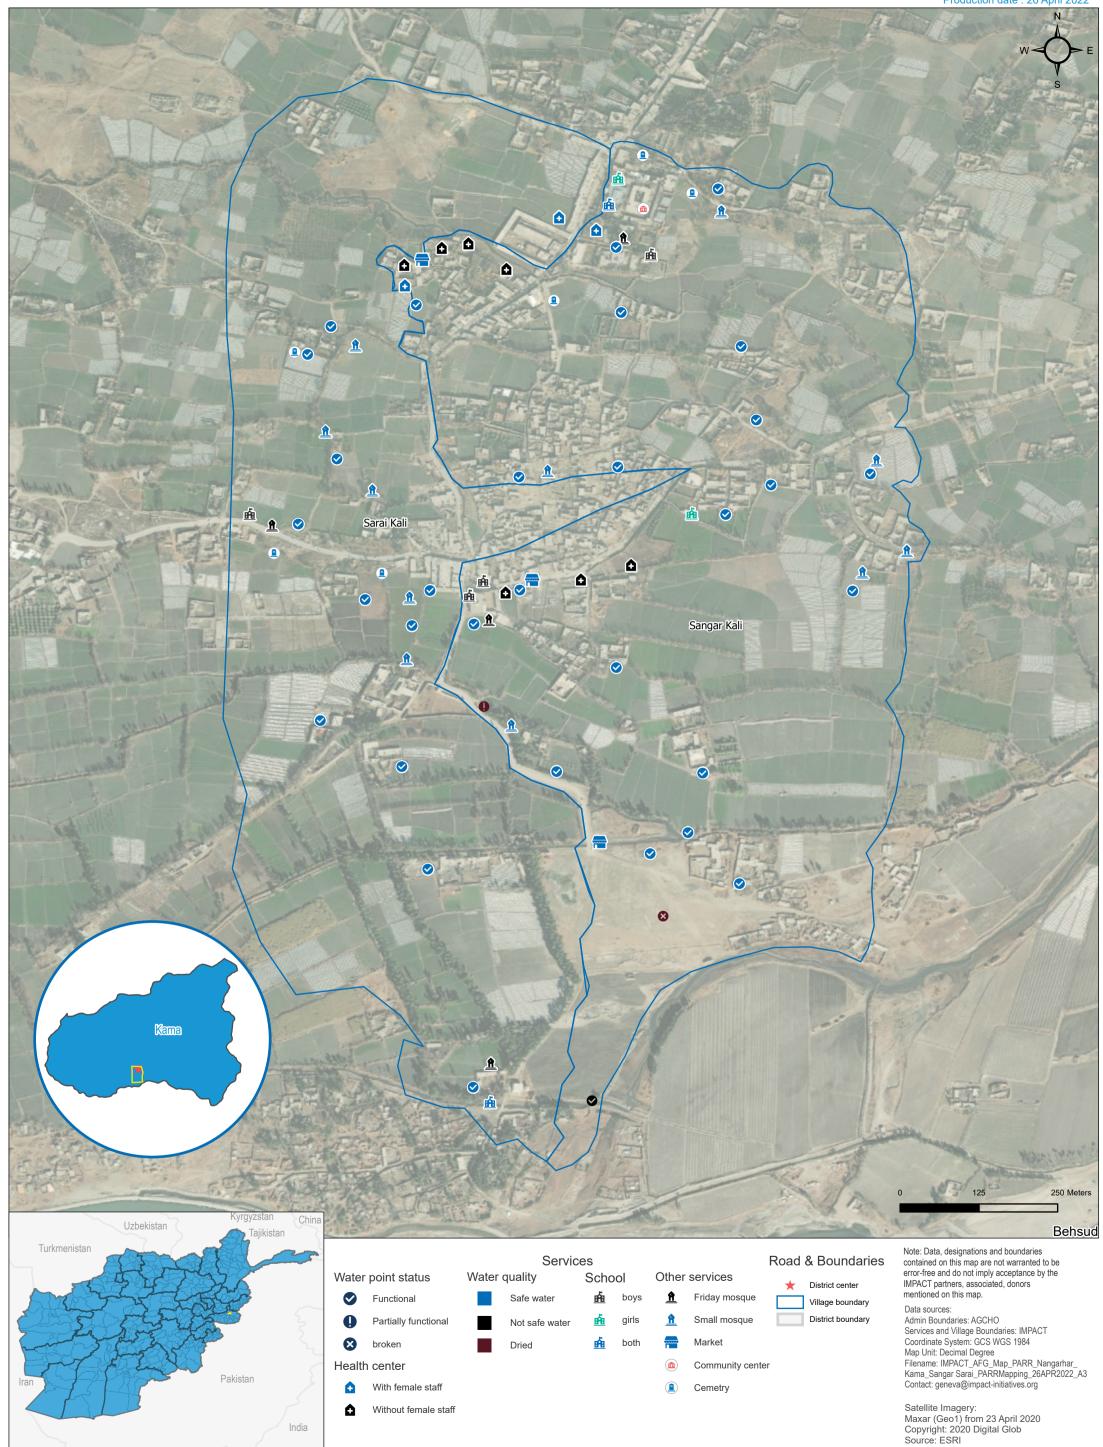

broken

School

School and Health center

Health center

Pakistan

Map Unit: Decimal Degree
Filename: IMPACT\_AFG\_Map\_PARR\_Kunar\_Asad Abad\_

Kerela and Damkaly\_PARRMapping\_26APR2022\_A3

Contact: geneva@impact-initiatives.org

Satellite Imagery: Maxar (Geo1) from 23 April 2020 Copyright: 2020 Digital Glob Source: ESRI

Market

Cemetry

Community center

Small mosque

Community center

Market

Cemetry

District boundary

Not safe water

Partially functional

School and Health center

broken

School

Health center

Pakistan