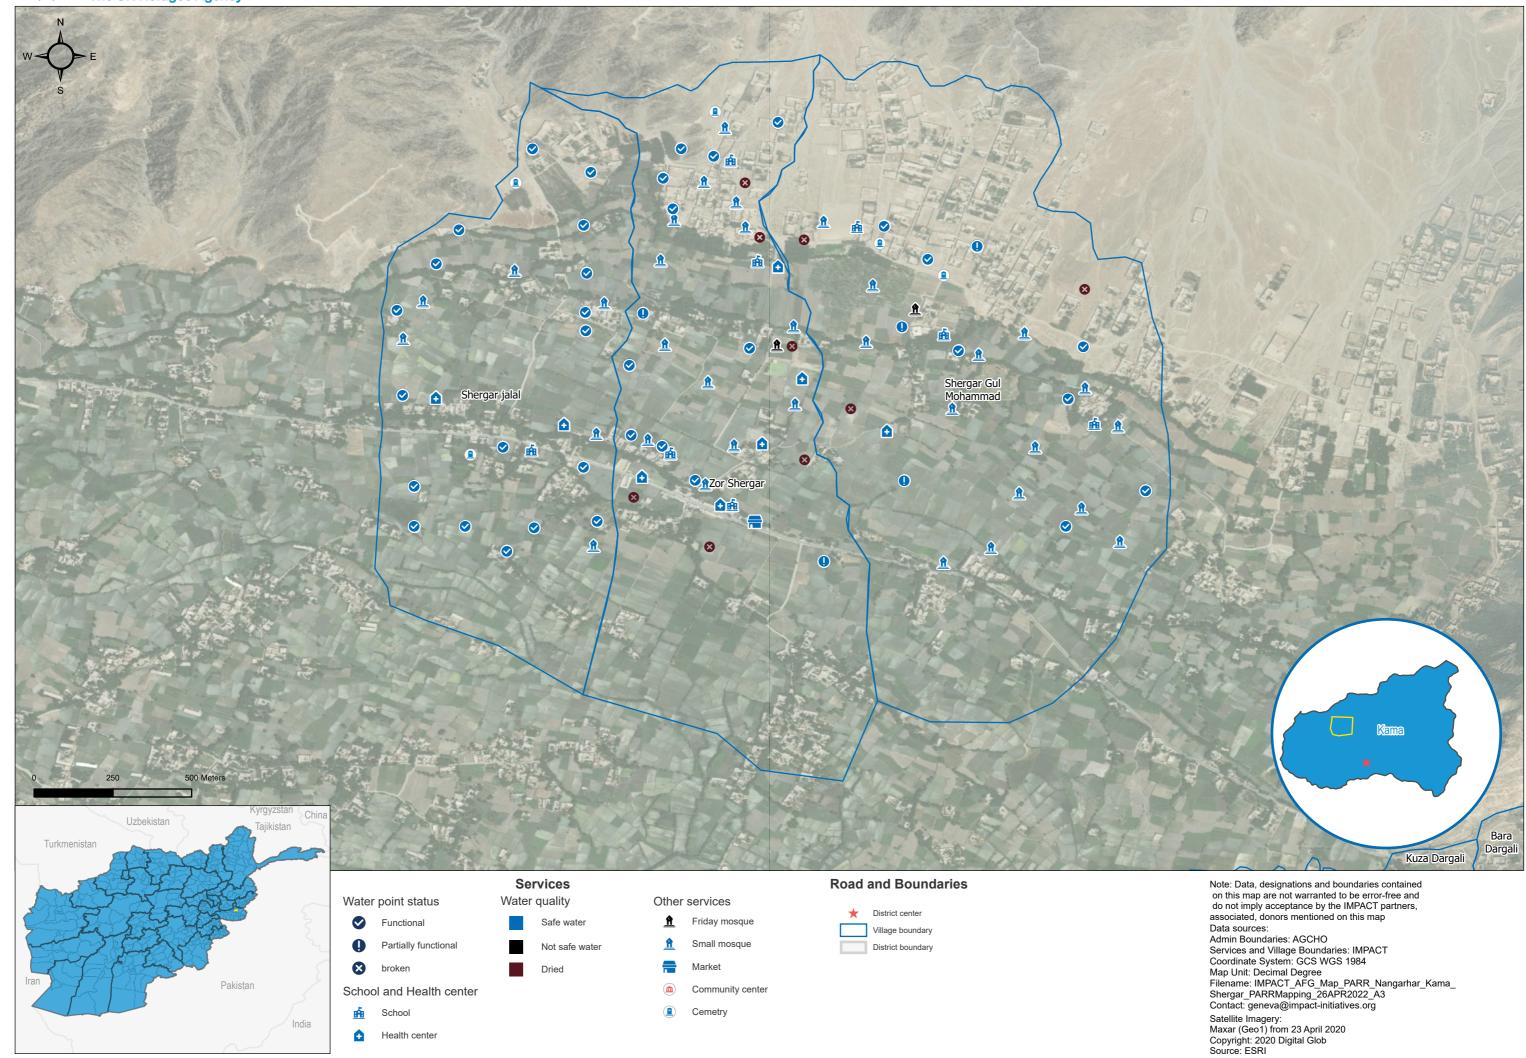

Data sources: Admin Boundaries: AGCHO

Services and Village Boundaries: IMPACT Coordinate System: GCS WGS 1984

Map Unit: Decimal Degree
Filename: IMPACT\_AFG\_Map\_PARR\_Nangarhar\_Surkh Rod\_
Sultan Pur\_PARRMapping\_26APR2022\_A3 Contact: geneva@impact-initiatives.org

Satellite Imagery: Maxar (Geo1) from 23 April 2020 Copyright: 2020 Digital Glob Source: ESRI