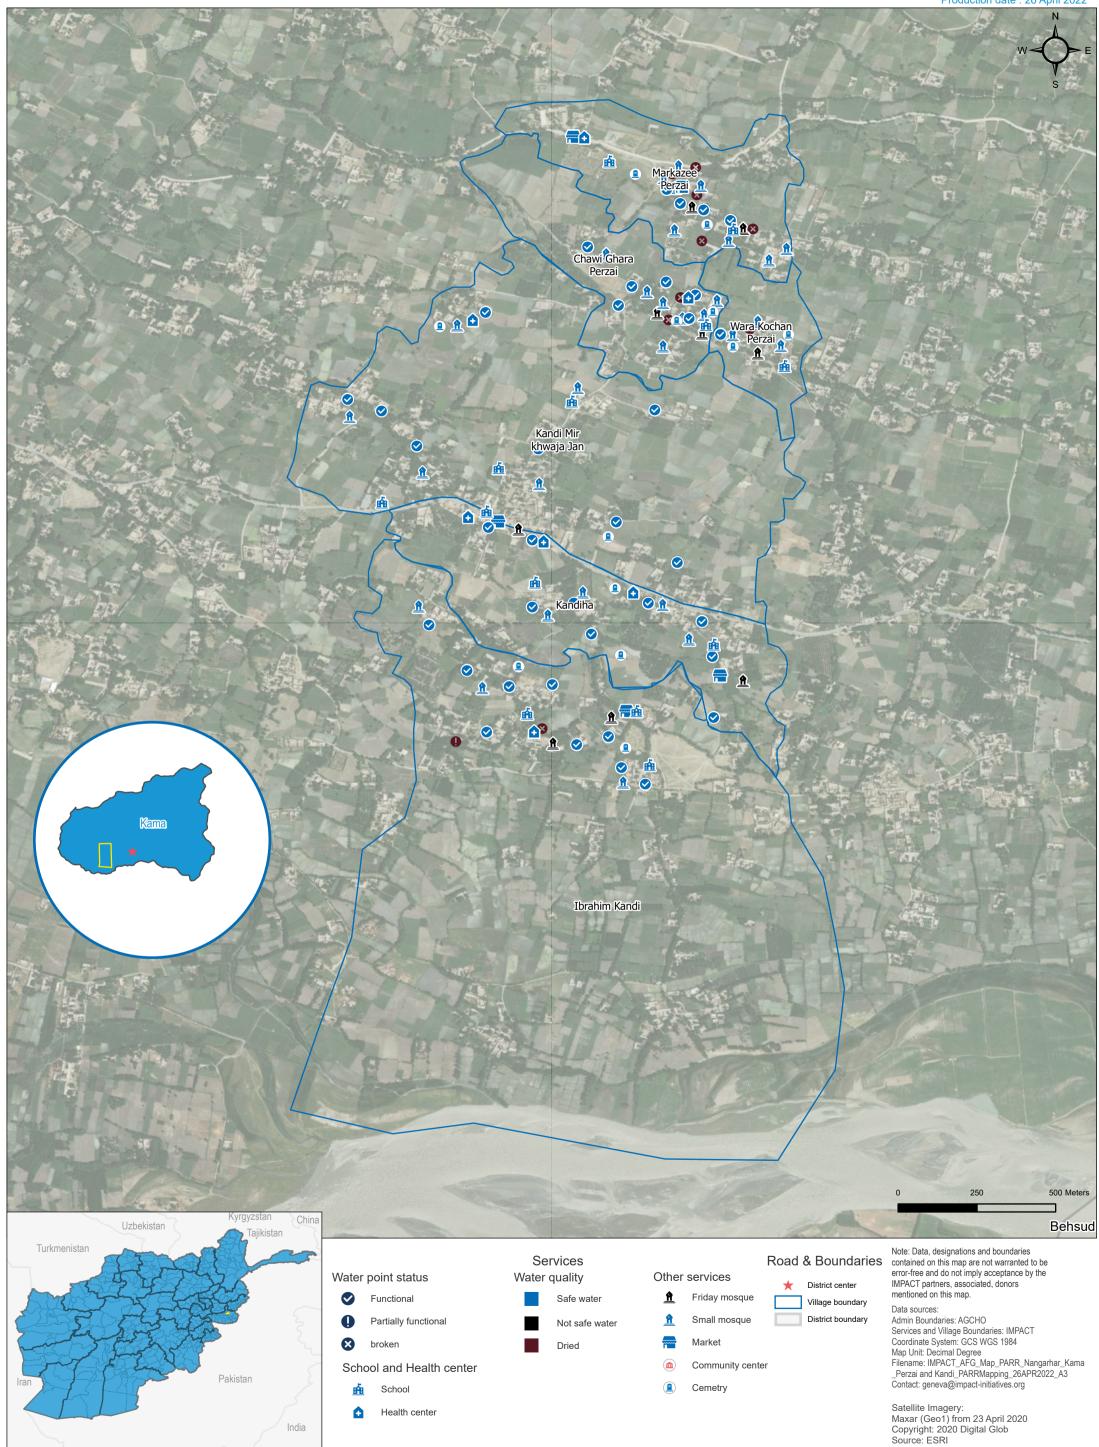

Data sources: Admin Boundaries: AGCHO

Services and Village Boundaries: IMPACT Coordinate System: GCS WGS 1984

Map Unit: Decimal Degree
Filename: IMPACT\_AFG\_Map\_PARR\_Nangarhar\_Surkh Rod\_
Sultan Pur\_PARRMapping\_26APR2022\_A3 Contact: geneva@impact-initiatives.org

Satellite Imagery: Maxar (Geo1) from 23 April 2020 Copyright: 2020 Digital Glob Source: ESRI