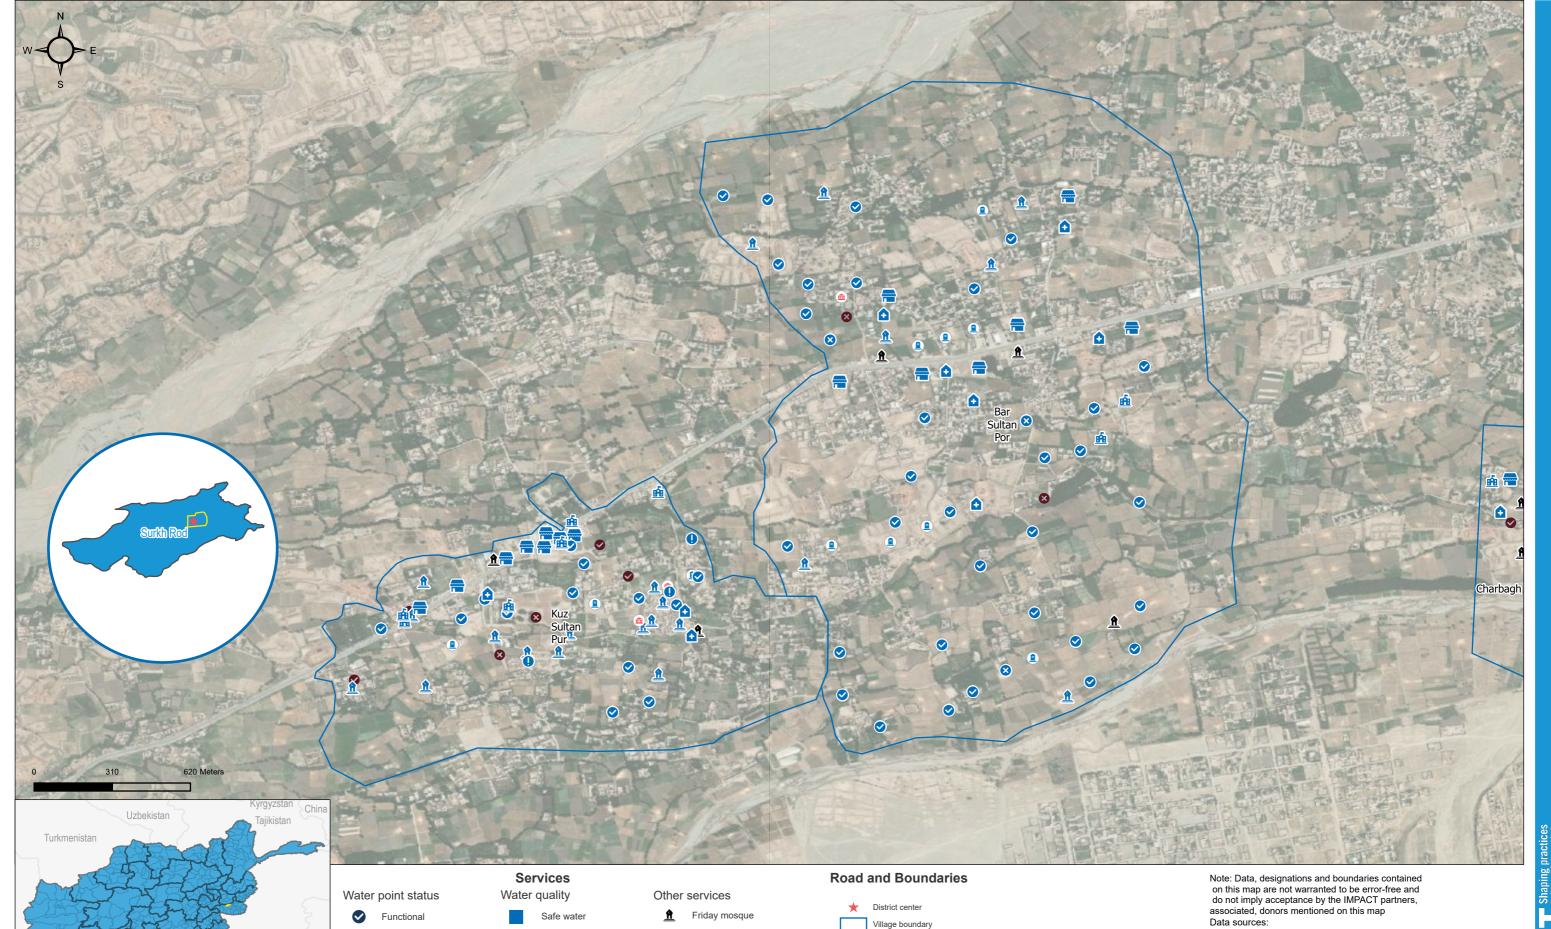

Data sources: Admin Boundaries: AGCHO

Services and Village Boundaries: IMPACT Coordinate System: GCS WGS 1984

Map Unit: Decimal Degree
Filename: IMPACT\_AFG\_Map\_PARR\_Nangarhar\_Surkh Rod\_
Sultan Pur\_PARRMapping\_26APR2022\_A3 Contact: geneva@impact-initiatives.org

Satellite Imagery: Maxar (Geo1) from 23 April 2020 Copyright: 2020 Digital Glob Source: ESRI