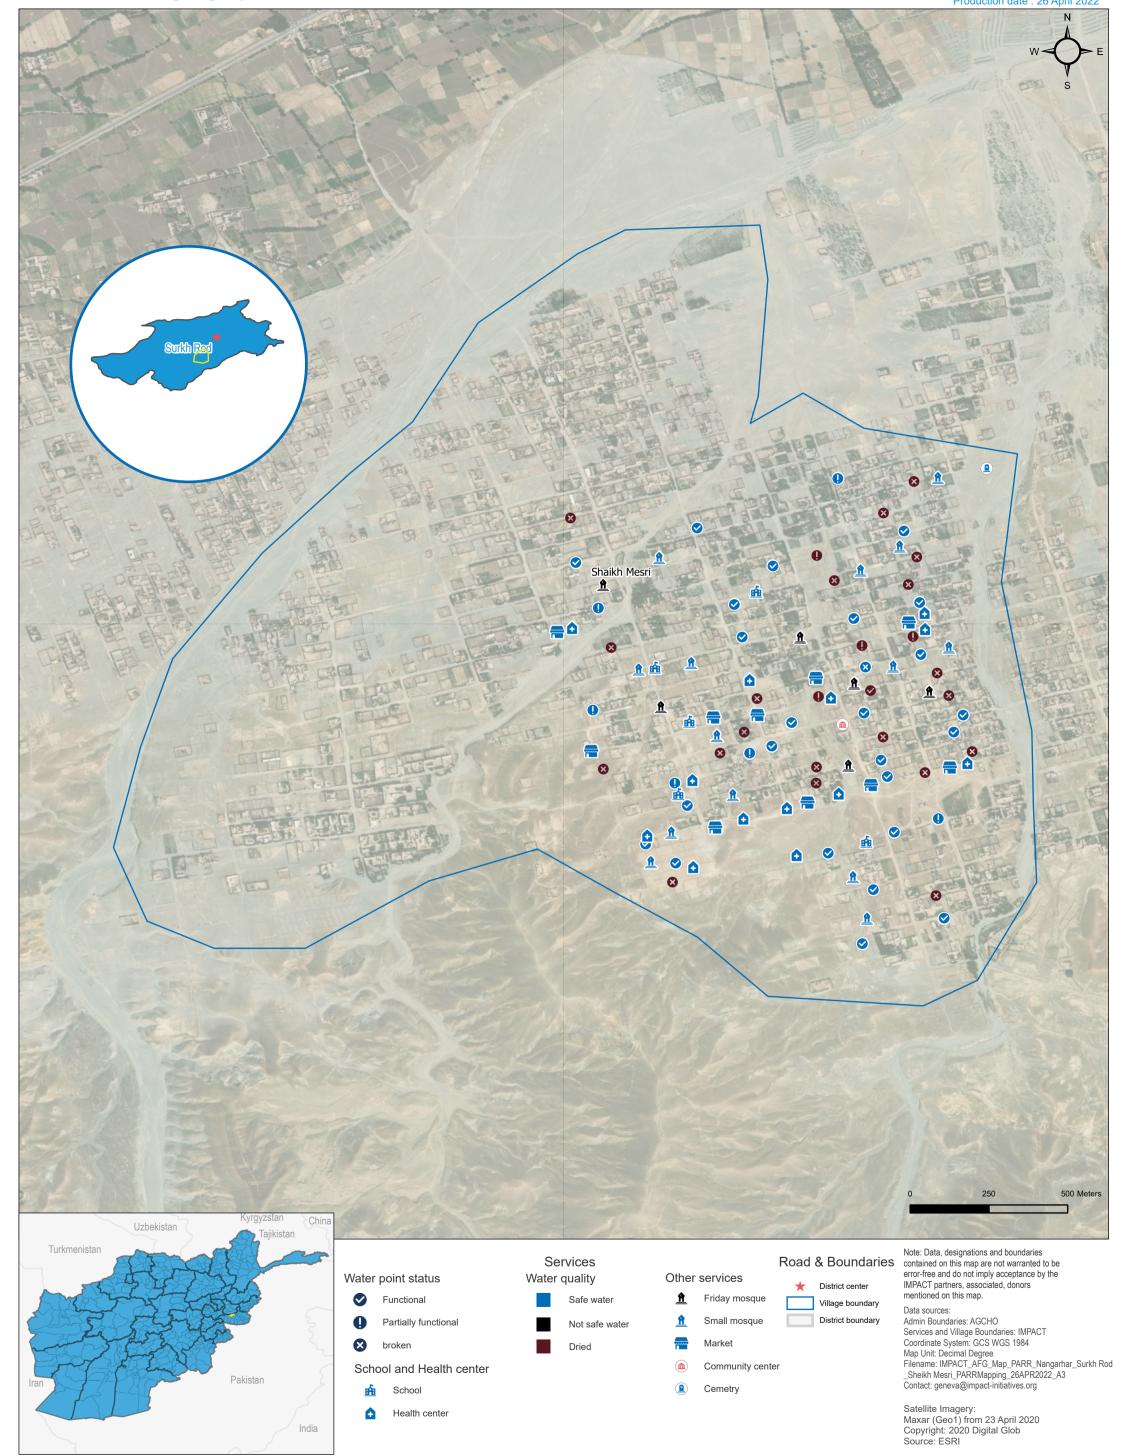

District boundary

Not safe water

Partially functional

School and Health center

broken

School

Health center

Pakistan