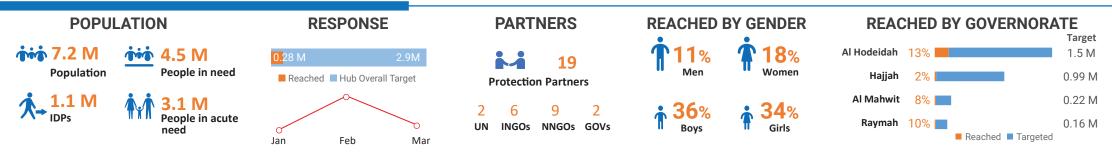

## YEMEN - Al Hudaydah Hub Snapshot

Activities of the Protection Cluster Including Child Protection, GBV and Mine Action Areas of Responsibility (AoR)

## January - March 2022