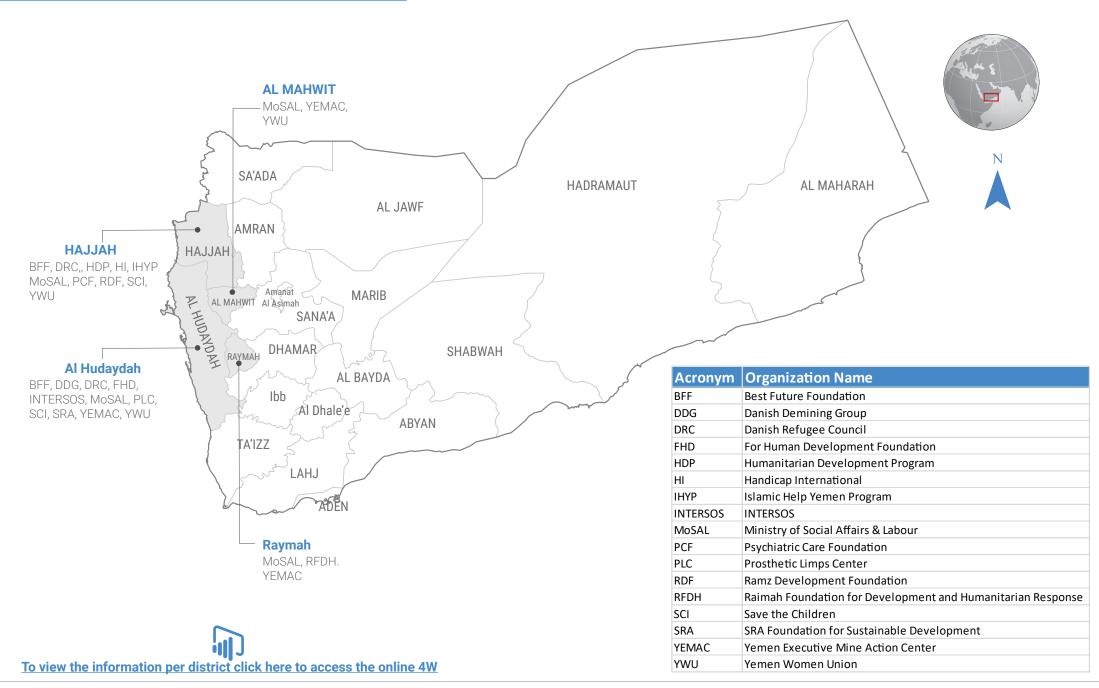

Publication Date: May 2022 Sources: YHRP 2022, ActivityInfo Reporting System and AoRs of Child Protection, GBV and Mine Action Contact: YEMSAPC@UNHCR.ORG HTTPS://YEM.PROTECTIONCLUSTER.ORG

YEMEN - Al Hudaydah Hub Partners Presence

Activities of the Protection Cluster Including Child Protection, GBV and Mine Action Areas of Responsibility (AoR)

Protection Cluster Yemen

Publication Date: May 2022 Sources: YHRP 2022, ActivityInfo Reporting System and AoRs of Child Protection, GBV and Mine Action Contact: YEMSAPC@UNHCR.ORG HTTPS://YEM.PROTECTIONCLUSTER.ORG