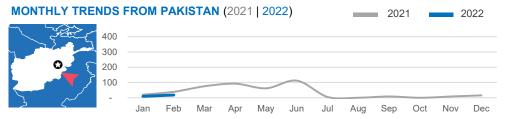

gees from Iran, Pakistan and other countries who wish to return to their home country, once it is established that their return is voluntary, safe, dignified and durable. Since 2002, UNHCR has supported the return of over 5.2 million refugees to return to Afghanistan including is 74 refugees so far in 2022. Refugee returnees are provided with a cash grant amounting USD 250 per person to help them address their immediate needs including transportation. In addition to cash grant, a range of inter-agency services are provided for returning refugees. This include basic health and malnutrition screening, vaccination, mine risk education, information on school enrolment and transit facility for overnight accommodation, if required. UNHCR also adopted to prevent the spread and transmission of





#### MONTHLY TRENDS FROM IRAN (2021 | 2022)



#### MONTHLY TRENDS FROM OTHER COUNTRIES (2021 | 2022)



### YEARLY ARRIVAL TRENDS (2002 - 2022)



All figures reflect actual returns to Afghanistan and may not be consistent with figures relating to persons who have applied for repatriation in countries of asylum





UNHCR is grateful for contributions by















Contact: afgkaimu@unhcr.org | See more at UNHCR Afghanistan Operational Data Portal