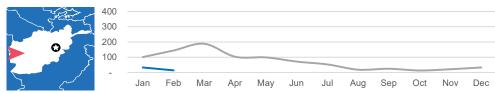

o wish to return to their home country, once it is established that their return is voluntary, safe, dignified and durable. Since 2002, UNHCR has supported the return of over 5.2 million refugees to return to Afghanistan including is 74 refugees so far in 2022. Refugee returnees are provided with a cash grant amounting USD 250 per person to help them address their immediate needs including transportation. In addition to cash grant, a range of inter-agency services are provided for returning refugees. This include basic health and malnutrition screening, vaccination, mine risk education, information on school enrolment and transit facility for overnight accommodation, if required. UNHCR also adopted to prevent the spread and transmission of





#### MONTHLY TRENDS FROM IRAN (2021 | 2022)



#### MONTHLY TRENDS FROM OTHER COUNTRIES (2021 | 2022)



### YEARLY ARRIVAL TRENDS (2002 - 2022)



All figures reflect actual returns to Afghanistan and may not be consistent with figures relating to persons who have applied for repatriation in countries of asylum





UNHCR is grateful for contributions by















Contact: afgkaimu@unhcr.org | See more at UNHCR Afghanistan Operational Data Portal