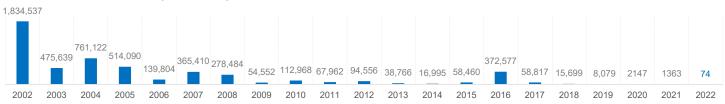

### YEARLY ARRIVAL TRENDS (2002 - 2022)

All figures reflect actual returns to Afghanistan and may not be consistent with figures relating to persons who have applied for repatriation in countries of asylum

5,272,101

Afghan refugees have returned to Afghanistan between Mar 2002 to Feb 2022

19,679

Has been provided to 74 refugee returnees in 2022 to support their immediate humanitarian needs and transportation costs.