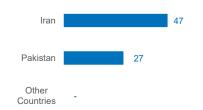

74

Registred Afghan refugees returned to Afghanistan between 1 Jan 2022 to 28 Feb 2022. whom 47 returnd from Iran, 27 from Pakistan .

This figure is 76 % lower compared to the 308 Afghan refugees returned to Afghanisstan during the same period in 2021.

## REFUGEE RETURNEES BY COUNTRY OF ASYLUM