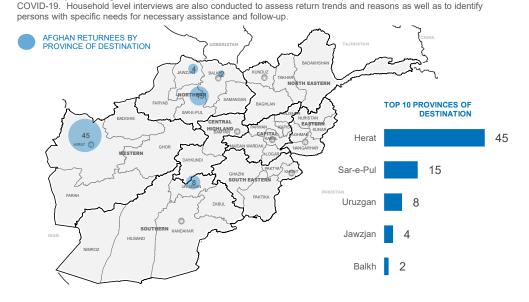

fugees from Iran, Pakistan and other countries who wish to return to their home country, once it is established that their return is voluntary, safe, dignified and durable. Since 2002, UNHCR has supported the return of over 5.2 million refugees to return to Afghanistan including is 74 refugees so far in 2022. Refugee returnees are provided with a cash grant amounting USD 250 per person to help them address their immediate needs including transportation. In addition to cash grant, a range of inter-agency services are provided for returning refugees. This include basic health and malnutrition screening, vaccination, mine risk education, information on school enrolment and transit facility for overnight accommodation, if required. UNHCR also adopted to prevent the spread and transmission of





#### MONTHLY TRENDS FROM IRAN (2021 | 2022)



#### MONTHLY TRENDS FROM OTHER COUNTRIES (2021 | 2022)



### YEARLY ARRIVAL TRENDS (2002 - 2022)



All figures reflect actual returns to Afghanistan and may not be consistent with figures relating to persons who have applied for repatriation in countries of asylum





UNHCR is grateful for contributions by















Contact: afgkaimu@unhcr.org | See more at UNHCR Afghanistan Operational Data Portal