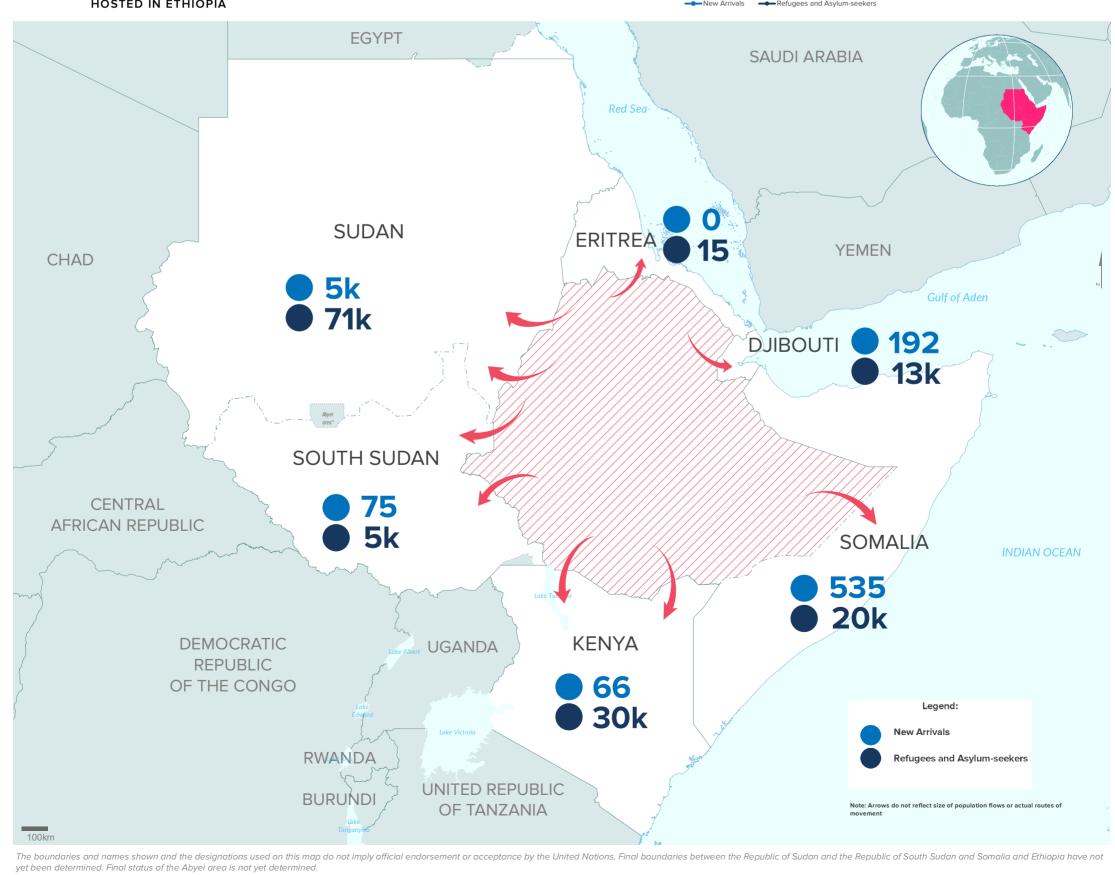

**NEW ARRIVALS IN DEC 2021** 

\* Source: UNHCR operations/proGres v4.

**REFUGEES AND ASYLUM-SEEKERS HOSTED IN ETHIOPIA** 

## ETHIOPIAN PoCs DISPLACEMENT TRENDS Nov 20 to Dec 21

Creation date: 25 Jan 2022 Sources: Geographic data: UNCS. Population statistics: UNHCR Monthly Statistical Reports 31 December 2021 or latest available. Statistics should be considered provisional and subject to change.