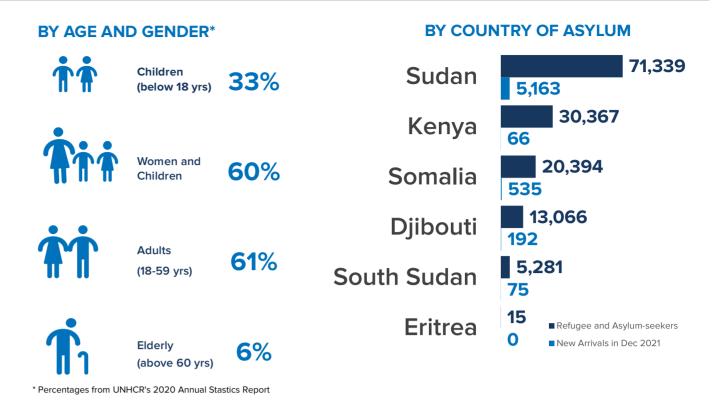

## **KEY POPULATION STATISTICS**

**5.20M** 

TOTAL REFUGEES, ASYLUM-SEEKERS AND IDPS

**₹** 140,462

ETHIOPIA REFUGEES AND ASYLUM-SEEKERS IN NEIGHBOURING COUNTRIES

19,879

**NOV 20 TO DEC 21 BREAKDOWN** 

6,031\*

**NEW ARRIVALS IN DEC 2021** 

\* Source: UNHCR operations/proGres v4.

**REFUGEES AND ASYLUM-SEEKERS HOSTED IN ETHIOPIA** 