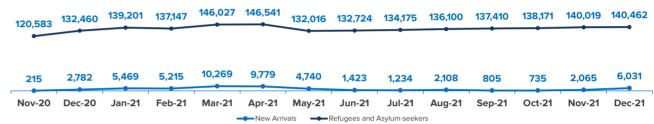

## **KEY POPULATION STATISTICS**

**5.20M** 

TOTAL REFUGEES, ASYLUM-SEEKERS AND IDPS

**₹** 140,462

ETHIOPIA REFUGEES AND ASYLUM-SEEKERS IN NEIGHBOURING COUNTRIES

19,879

**NOV 20 TO DEC 21 BREAKDOWN** 

6,031\*

**NEW ARRIVALS IN DEC 2021** 

\* Source: UNHCR operations/proGres v4.

**REFUGEES AND ASYLUM-SEEKERS HOSTED IN ETHIOPIA** 