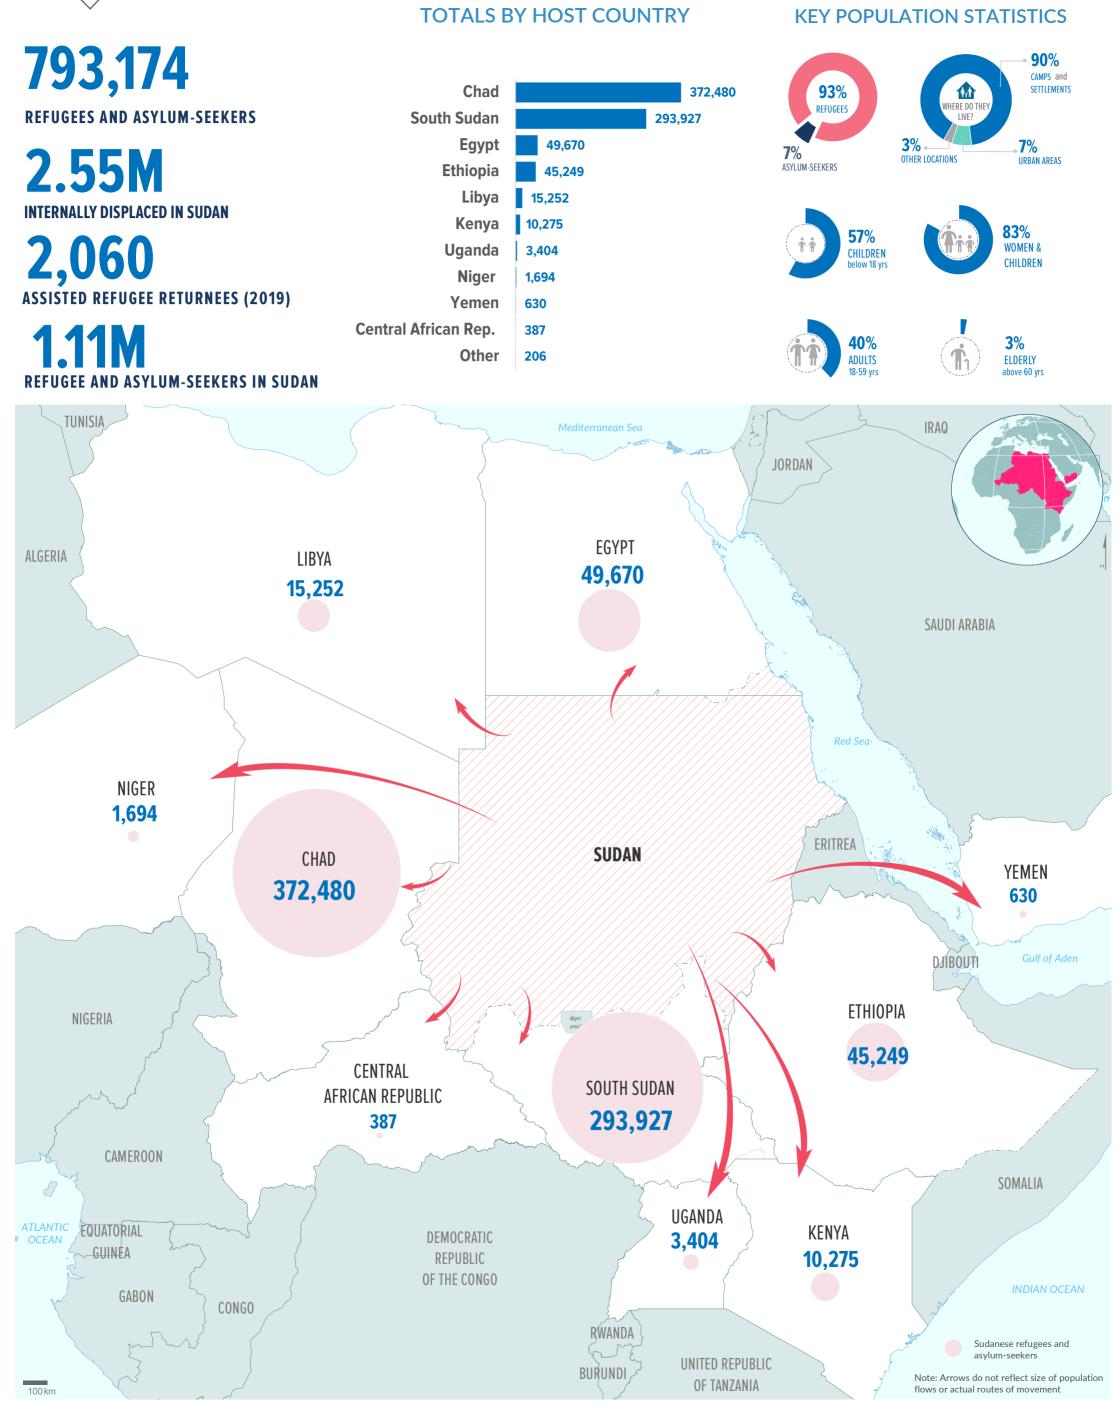

## SUDAN SITUATION Population of concern to UNHCR

as at 30 April 2021

The boundaries and names shown and the designations used on this map do not imply official endorsement or acceptance by the United Nations. Final boundaries between the Republic of Sudan and the Republic of South Sudan and Somalia and Ethiopia have not yet been determined. Final status of the Abyei area is not yet determined.

Creation date: 04 Jun 2021 Sources: Geographic data: UNCS. Population statistics: UNHCR Monthly Statistical Reports 30 April 2021 or latest available. Statistics should be considered provisional and subject to change. Author: UNHCR Regional Bureau for East and Horn of Africa and Great Lakes Feedback: kenrsgis@unhcr.org