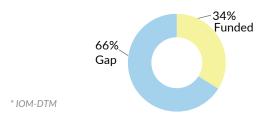

**38,095** IDPs and refugees received non-food items (IDPs: 24,463 -Refugees 13,632)



**856** individuals received rescue kits at disembarkation points



**1,601** IDP and refugee households received cash assistance (IDPs: 230 - Refugees: 1,371)



**8,575** IDP and refugee received food parcels during Ramadan (IDPs: 3,787 - Refugees: 4,788)



P 13 Quick Impact Projects implemented



3,323 individuals registered (44 in detention)



**163** monitoring visits to detention centres



231 detained refugees/asylum-seekers released



**1,713** refugees departed via Gathering and Departure Facility since 2018



**169** individuals resettled from Libya in 2020





**5,709** individuals departed from Libya since 2017

# **UNHCR Funding Requirements**



USD 84.1 million required in 2020