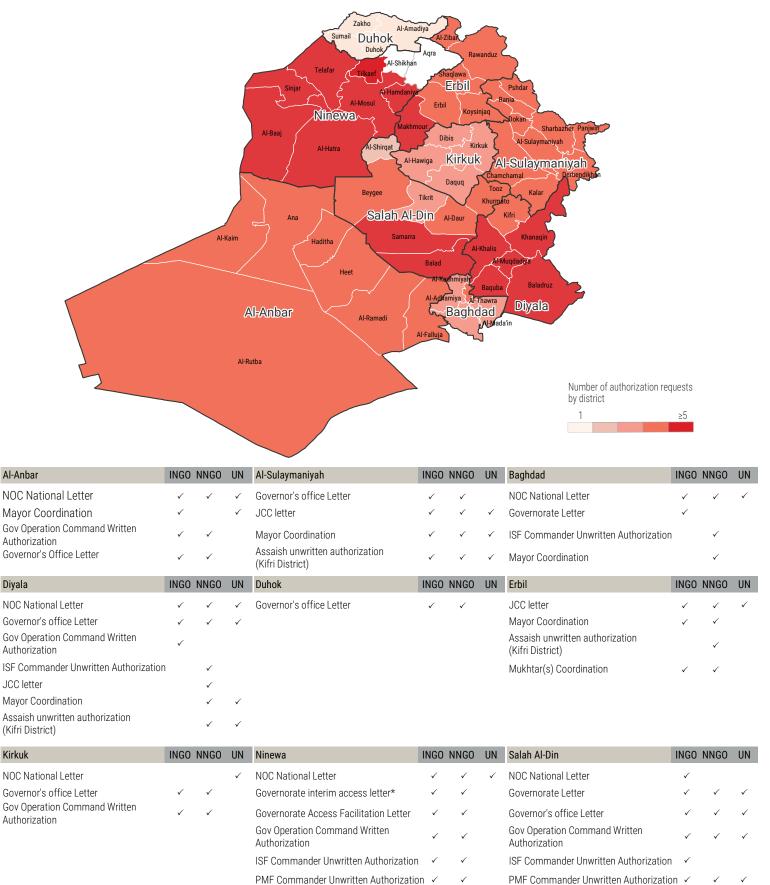

# AUTHORIZATION REQUESTS IN DISTRICTS - NORTHERN AND CENTRAL IRAQ

The information presented in this table summarizes the totality of authorization requirements by all actors for districts within each governorate. However, specific authorization requirements vary between districts for each authorizing actor and each humanitarian organization type, which is not represented within the summary of this table. This document is strictly intended to inform humanitarian strategic and operational planning and humanitarian response. The boundaries and names shown and the designations used on this map do not imply official endorsement or acceptance by the United Nations. \*This access letter requirement will be discontinued once the national level access letter processes are in place.