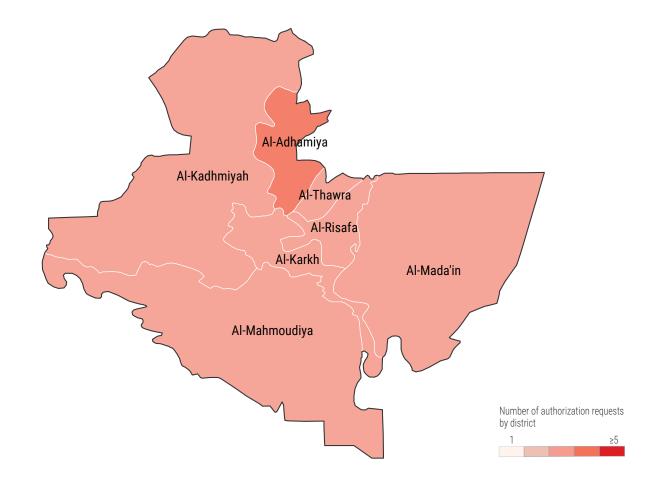

# **AUTHORIZATION REQUESTS IN BAGHDAD**

| Al-Adhamiya                           | Al-Kadhmiyah                          | Al-Karkh                              |
|---------------------------------------|---------------------------------------|---------------------------------------|
| NOC National Letter                   | NOC National Letter                   | NOC National Letter                   |
| Governorate Letter                    | ISF Commander Unwritten Authorization | ISF Commander Unwritten Authorization |
| ISF Commander Unwritten Authorization | Mayor Coordination                    | Mayor Coordination                    |
| Mayor Coordination                    |                                       |                                       |
|                                       |                                       |                                       |
| Al-Mada'in                            | Al-Mahmoudiya                         | Al-Dicofo                             |

AI-Mada'ın NOC National Letter ISF Commander Unwritten Authorization Mayor Coordination

## Al-Thawra

NOC National Letter ISF Commander Unwritten Authorization Mayor Coordination AI-Mahmoudiya NOC National Letter ISF Commander Unwritten Authorization Mayor Coordination AI-RISATA NOC National Letter ISF Commander Unwritten Authorization Mayor Coordination