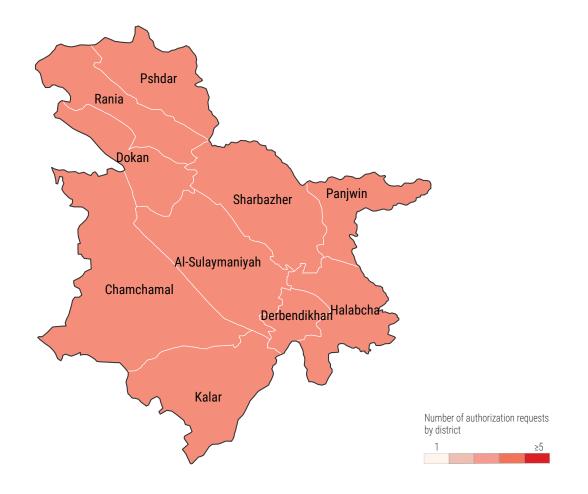

# AUTHORIZATION REQUESTS IN AL-SULAYMANIYAH

| Al-Sulaymaniyah                 | Chamchamal                      | Derbendikhan                    |
|---------------------------------|---------------------------------|---------------------------------|
| JCC letter                      | JCC letter                      | JCC letter                      |
| Governor's office Letter        | Governor's office Letter        | Governor's office Letter        |
| Assaish unwritten authorization | Assaish unwritten authorization | Assaish unwritten authorization |
| Mayor Coordination              | Mayor Coordination              | Mayor Coordination              |
|                                 |                                 |                                 |
| Dokan                           | Halabcha                        | Kalar                           |
| JCC letter                      | JCC letter                      | JCC letter                      |
| Governor's office Letter        | Governor's office Letter        | Governor's office Letter        |
| Assaish unwritten authorization | Assaish unwritten authorization | Assaish unwritten authorization |
| Mayor Coordination              | Mayor Coordination              | Mayor Coordination              |
|                                 |                                 |                                 |
| Panjwin                         | Pshdar                          | Rania                           |
| JCC letter                      | JCC letter                      | JCC letter                      |

JCC letter Governor's office Letter Assaish unwritten authorization Mayor Coordination

## Sharbazher

JCC letter Governor's office Letter Assaish unwritten authorization Mayor Coordination JCC letter Governor's office Letter Assaish unwritten authorization Mayor Coordination

JCC letter Governor's office Letter Assaish unwritten authorization Mayor Coordination