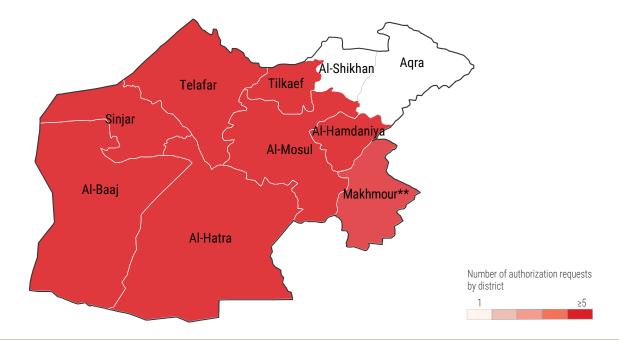

# AUTHORIZATION REQUESTS IN NINEWA GOVERNORATE

## Al-Baaj

NOC National Letter Governorate interim access letter\* Governorate Access Facilitation Letter Gov Operation Command Written Authorization ISF Commander Unwritten Authorization PMF Commander Unwritten Authorization Mayor Coordination Mukhtar(s) Coordination

## Al-Mosul

NOC National Letter Governorate interim access letter\* Governorate Access Facilitation Letter Gov Operation Command Written Authorization PMF Commander Unwritten Authorization Mayor Coordination

## Al-Hamdaniya

Makhmour\*\*

NOC National Letter

Mayor Coordination

Mukhtar(s) Coordination

Governorate interim access letter\*

Governorate Access Facilitation Letter

ISF Commander Unwritten Authorization

PMF Commander Unwritten Authorization

Gov Operation Command Written Authorization

NOC National Letter Governorate interim access letter\* Governorate Access Facilitation Letter Gov Operation Command Written Authorization ISF Commander Unwritten Authorization PMF Commander Unwritten Authorization Mayor Coordination Mukhtar(s) Coordination

## Al-Hatra NOC National Letter

Sinjar

Governorate interim access letter\* Governorate Access Facilitation Letter Gov Operation Command Written Authorization PMF Commander Unwritten Authorization Mayor Coordination Mukhtar(s) Coordination

NOC National Letter Governorate interim access letter\* Governorate Access Facilitation Letter Gov Operation Command Written Authorization ISF Commander Unwritten Authorization PMF Commander Unwritten Authorization Mayor Coordination Mukhtar(s) Coordination

| Telafar                                     | Tilkaef                                     |
|---------------------------------------------|---------------------------------------------|
| NOC National Letter                         | NOC National Letter                         |
| Governorate interim access letter*          | Governorate interim access letter*          |
| Governorate Access Facilitation Letter      | Governorate Access Facilitation Letter      |
| Gov Operation Command Written Authorization | Gov Operation Command Written Authorization |
| ISF Commander Unwritten Authorization       | PMF Commander Unwritten Authorization       |
| PMF Commander Unwritten Authorization       | Mayor Coordination                          |
|                                             |                                             |

Mayor Coordination

This map is strictly intended to inform humanitarian strategic and operational planning and humanitarian response. The boundaries and names shown and the designations used on this map do not imply official endorsement or acceptance by the United Nations. This access letter requirement will be discontinued once the national level access letter processes are in place. \*\*This district is shown for operational purposes but typically it is shown under Erbil governorate in the Common Operational Dataset (COD) 2019.