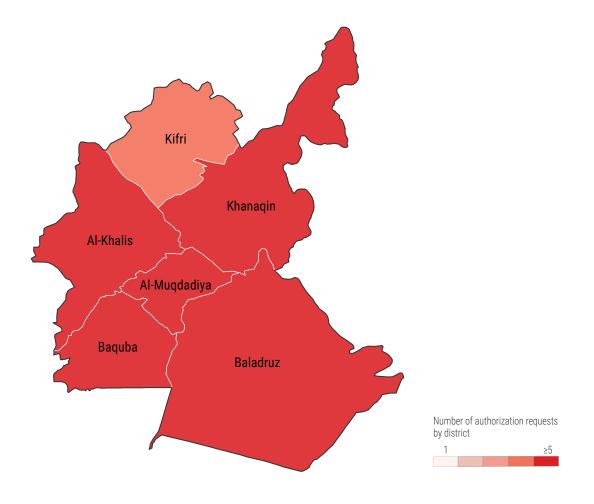

# **AUTHORIZATION REQUESTS IN DIYALA**

| Al-Khalis                                   | Al-Muqdadiya                                | Baladruz                                         |
|---------------------------------------------|---------------------------------------------|--------------------------------------------------|
| NOC National Letter                         | NOC National Letter                         | NOC National Letter                              |
| Governor's office Letter                    | Governor's office Letter                    | Governor's office Letter                         |
| Gov Operation Command Written Authorization | Gov Operation Command Written Authorization | Gov Operation Command Written Authorization      |
| ISF Commander Unwritten Authorization       | ISF Commander Unwritten Authorization       | ISF Commander Unwritten Authorization            |
| Mayor Coordination                          | Mayor Coordination                          | Mayor Coordination                               |
| Baquba                                      | Khanaqin                                    | Kifri                                            |
| NOC National Letter                         | NOC National Letter                         | Governor's office Letter                         |
| Governor's office Letter                    | Governor's office Letter                    | JCC letter                                       |
| Gov Operation Command Written Authorization | Gov Operation Command Written Authorization | Mayor Coordination                               |
| ISF Commander Unwritten Authorization       | ISF Commander Unwritten Authorization       | Assaish unwritten authorization (Kifri District) |

Mayor Coordination

This map is strictly intended to inform humanitarian strategic and operational planning and humanitarian response. The boundaries and names shown and the designations used on this map do not imply official endorsement or acceptance by the United Nations.