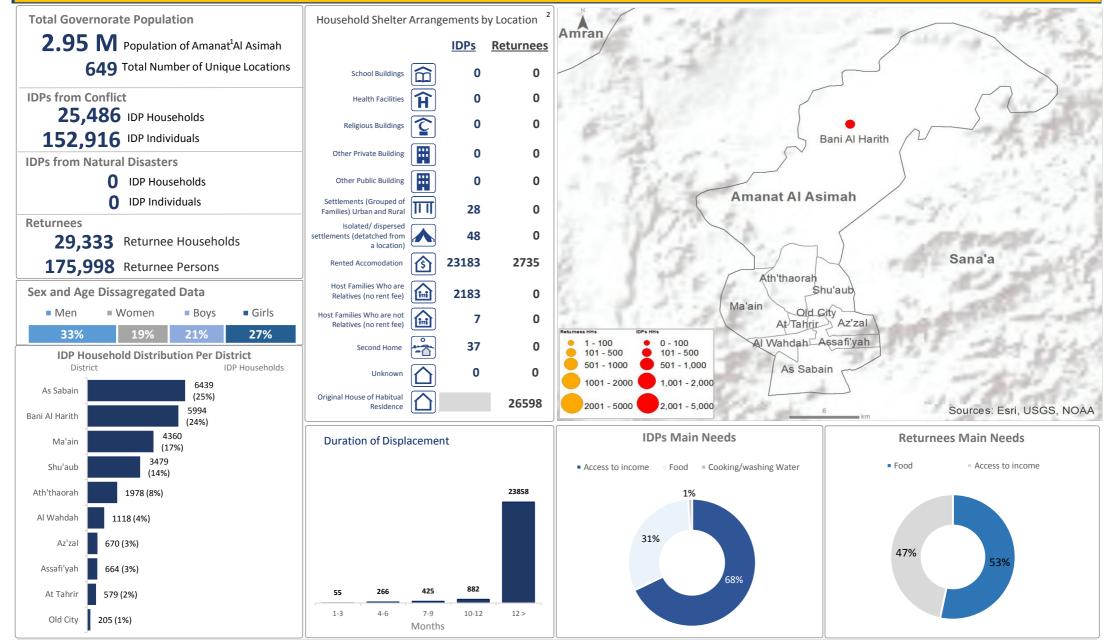

# TASK FORCE ON POPULATION MOVEMENT | TFPM 14th Report Amanat Al Asimah Governorate