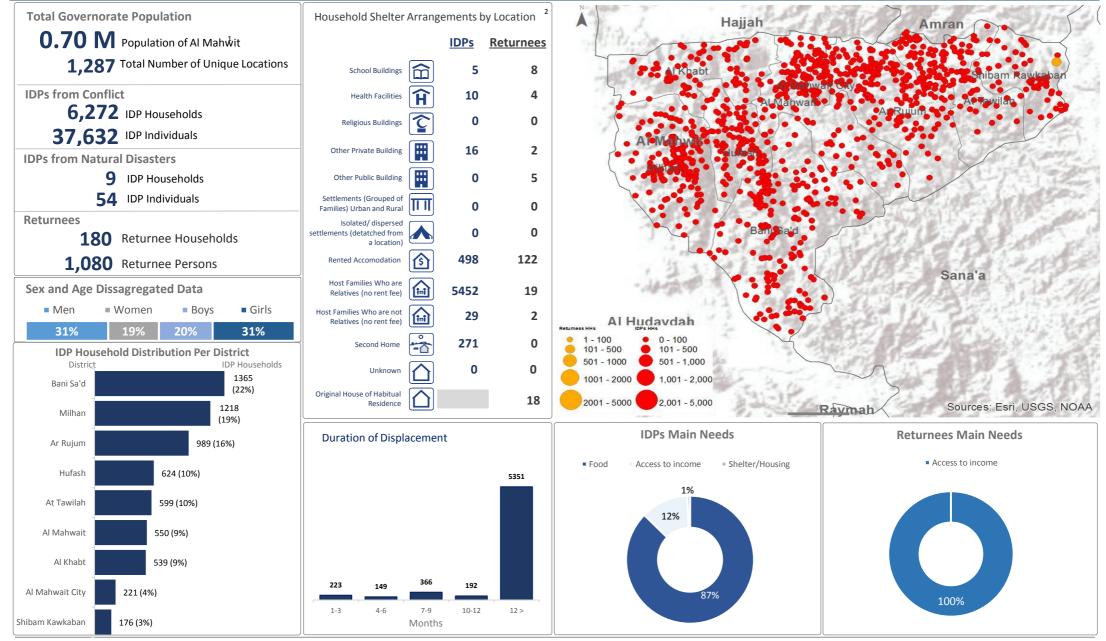

# TASK FORCE ON POPULATION MOVEMENT | TFPM 14th Report Abyan Governorate







#### TASK FORCE ON POPULATION MOVEMENT | TFPM 14th Report Aden Governorate







# TASK FORCE ON POPULATION MOVEMENT | TFPM 14th Report AlDhale Governorate







#### TASK FORCE ON POPULATION MOVEMENT | TFPM 14th Report Al Bayda Governorate







#### TASK FORCE ON POPULATION MOVEMENT | TFPM 14th Report Al Hudaydah Governorate









#### TASK FORCE ON POPULATION MOVEMENT | TFPM 14th Report Al Jawf Governorate







#### TASK FORCE ON POPULATION MOVEMENT | TFPM 14th Report Al Maharah Governorate







# TASK FORCE ON POPULATION MOVEMENT | TFPM 14th Report Al Mahwit Governorate









# TASK FORCE ON POPULATION MOVEMENT | TFPM 14th Report Amanat Al Asimah Governorate









# TASK FORCE ON POPULATION MOVEMENT | TFPM 14th Report Amran Governorate









# TASK FORCE ON POPULATION MOVEMENT | TFPM 14th Report Dhamar Governorate









# TASK FORCE ON POPULATION MOVEMENT | TFPM 14th Report Hadramaut Governorate







# TASK FORCE ON POPULATION MOVEMENT | TFPM 14th Report Hajjah Governorate









# TASK FORCE ON POPULATION MOVEMENT | TFPM 14th Report Ibb Governorate







# TASK FORCE ON POPULATION MOVEMENT | TFPM 14th Report Lahj Governorate







# TASK FORCE ON POPULATION MOVEMENT | TFPM 14th Report Marib Governorate









#### TASK FORCE ON POPULATION MOVEMENT | TFPM 14th Report Raymah Governorate









#### TASK FORCE ON POPULATION MOVEMENT | TFPM 14