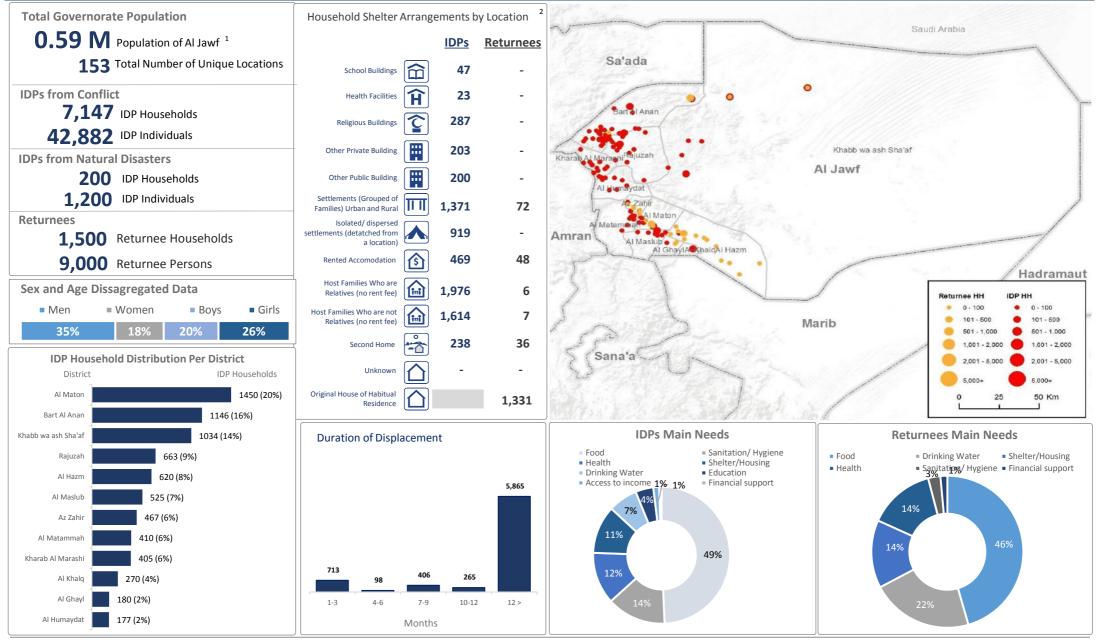

# TASK FORCE ON POPULATION MOVEMENT | TFPM 14th Report Abyan Governorate







#### TASK FORCE ON POPULATION MOVEMENT | TFPM 14th Report Aden Governorate







# TASK FORCE ON POPULATION MOVEMENT | TFPM 14th Report AlDhale Governorate







#### TASK FORCE ON POPULATION MOVEMENT | TFPM 14th Report Al Bayda Governorate







#### TASK FORCE ON POPULATION MOVEMENT | TFPM 14th Report Al Hudaydah Governorate









#### TASK FORCE ON POPULATION MOVEMENT | TFPM 14th Report Al Jawf Governorate







#### TASK FORCE ON POPULATION MOVEMENT | TFPM 14th Report Al Maharah Governorate







# TASK FORCE ON POPULATION MOVEMENT | TFPM 14th Report Al Mahwit Governorate









# TASK FORCE ON POPULATION MOVEMENT | TFPM 14th Report Amanat Al Asimah Governorate









# TASK FORCE ON POPULATION MOVEMENT | TFPM 14th Report Amran Governorate









# TASK FORCE ON POPULATION MOVEMENT | TFPM 14th Report Dhamar Governorate









# TASK FORCE ON POPULATION MOVEMENT | TFPM 14th Report Hadramaut Governorate







# TASK FORCE ON POPULATION MOVEMENT | TFPM 14th Report Hajjah Governorate









# TASK FORCE ON POPULATION MOVEMENT | TFPM 14th Report Ibb Governorate







# TASK FORCE ON POPULATION MOVEMENT | TFPM 14th Report Lahj Governorate







# TASK FORCE ON POPULATION MOVEMENT | TFPM