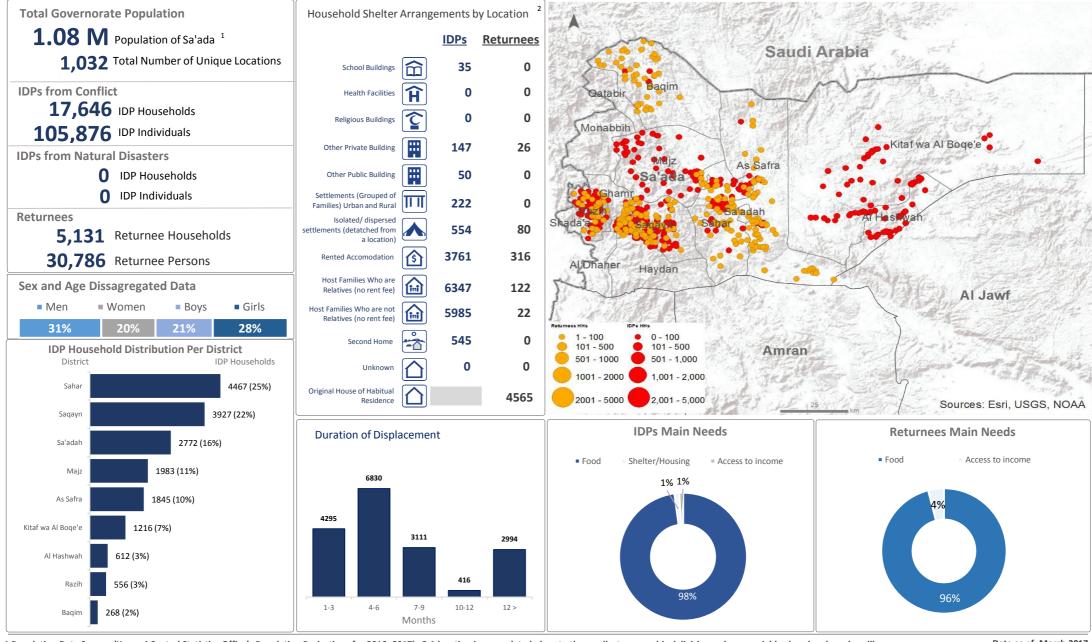

T | TFPM 14th Report Amanat Al Asimah Governorate









# TASK FORCE ON POPULATION MOVEMENT | TFPM 14th Report Amran Governorate









# TASK FORCE ON POPULATION MOVEMENT | TFPM 14th Report Dhamar Governorate









# TASK FORCE ON POPULATION MOVEMENT | TFPM 14th Report Hadramaut Governorate







# TASK FORCE ON POPULATION MOVEMENT | TFPM 14th Report Hajjah Governorate









# TASK FORCE ON POPULATION MOVEMENT | TFPM 14th Report Ibb Governorate







# TASK FORCE ON POPULATION MOVEMENT | TFPM 14th Report Lahj Governorate







# TASK FORCE ON POPULATION MOVEMENT | TFPM 14th Report Marib Governorate









#### TASK FORCE ON POPULATION MOVEMENT | TFPM 14th Report Raymah Governorate









#### TASK FORCE ON POPULATION MOVEMENT | TFPM 14th Report Sa'ada Governorate









# TASK FORCE ON POPULATION MOVEMENT | TFPM 14th Report Sana'a Governorate









#### TASK FORCE ON POPULATION MOVEMENT | TFPM 14th Report Shabwah Governorate







# TASK FORCE ON POPULATION MOVEMENT | TFPM 14th Report Taizz Governorate