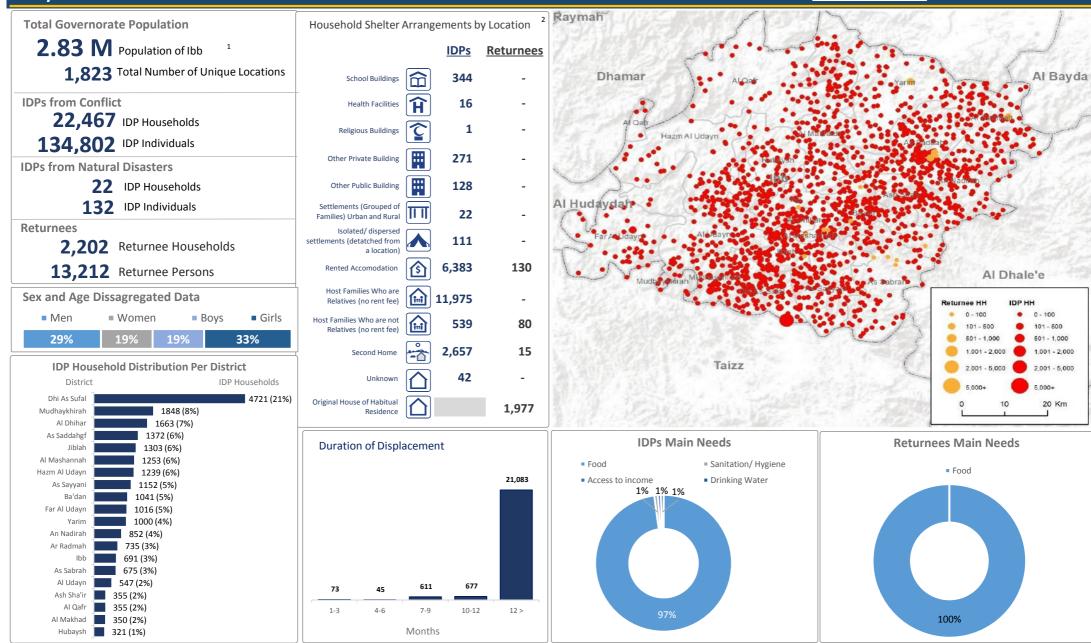

Report Al Hudaydah Governorate









#### TASK FORCE ON POPULATION MOVEMENT | TFPM 14th Report Al Jawf Governorate







#### TASK FORCE ON POPULATION MOVEMENT | TFPM 14th Report Al Maharah Governorate







# TASK FORCE ON POPULATION MOVEMENT | TFPM 14th Report Al Mahwit Governorate









# TASK FORCE ON POPULATION MOVEMENT | TFPM 14th Report Amanat Al Asimah Governorate









# TASK FORCE ON POPULATION MOVEMENT | TFPM 14th Report Amran Governorate









# TASK FORCE ON POPULATION MOVEMENT | TFPM 14th Report Dhamar Governorate









# TASK FORCE ON POPULATION MOVEMENT | TFPM 14th Report Hadramaut Governorate







# TASK FORCE ON POPULATION MOVEMENT | TFPM 14th Report Hajjah Governorate









# TASK FORCE ON POPULATION MOVEMENT | TFPM 14th Report Ibb Governorate







# TASK FORCE ON POPULATION MOVEMENT | TFPM 14th Report Lahj Governorate







# TASK FORCE ON POPULATION MOVEMENT | TFPM 14th Report Marib Governorate









#### TASK FORCE ON POPULATION MOVEMENT | TFPM 14th Report Raymah Governorate









#### TASK FORCE ON POPULATION MOVEMENT | TFPM 14th Report Sa'ada Governorate









# TASK FORCE ON POPULATION MOVEMENT | TFPM 14th Report Sana'a Governorate









#### TASK FORCE ON POPULATION MOVEMENT | TFPM 14th Report Shabwah Governorate







# TASK FORCE ON POPULATION MOVEMENT | TFPM 14th Report Taizz Governorate