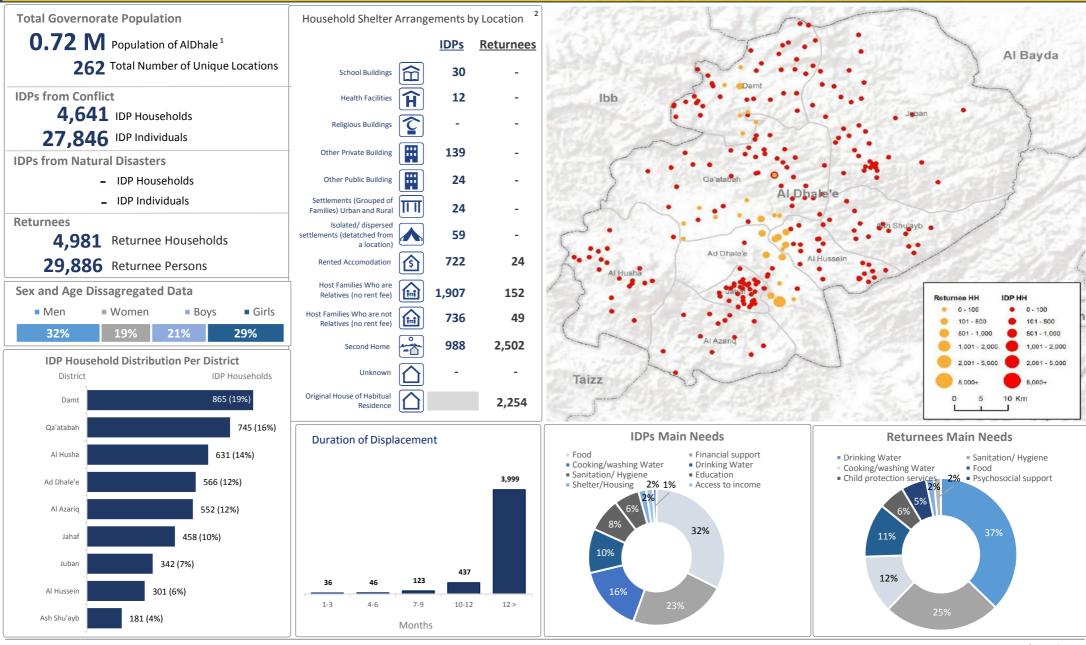

# TASK FORCE ON POPULATION MOVEMENT | TFPM 14th Report Abyan Governorate







#### TASK FORCE ON POPULATION MOVEMENT | TFPM 14th Report Aden Governorate







# TASK FORCE ON POPULATION MOVEMENT | TFPM 14th Report AlDhale Governorate







#### TASK FORCE ON POPULATION MOVEMENT | TFPM 14th Report Al Bayda Governorate







#### TASK FORCE ON POPULATION MOVEMENT | TFPM 14th Report Al Hudaydah Governorate









#### TASK FORCE ON POPULATION MOVEMENT | TFPM 14th Report Al Jawf Governorate







#### TASK FORCE ON POPULATION MOVEMENT | TFPM 14th Report Al Maharah Governorate







# TASK FORCE ON POPULATION MOVEMENT | TFPM 14th Report Al Mahwit Governorate









# TASK FORCE ON POPULATION MOVEMENT | TFPM 14th Report Amanat Al Asimah Governorate









# TASK FORCE ON POPULATION MOVEMENT | TFPM 14th Report Amran Governorate









# TASK FORCE ON POPULATION MOVEMENT | TFPM 14th Report Dhamar Governorate









# TASK FORCE ON POPULATION MOVEMENT | TFPM 14th Report Hadramaut Governorate







# TASK FORCE ON POPU