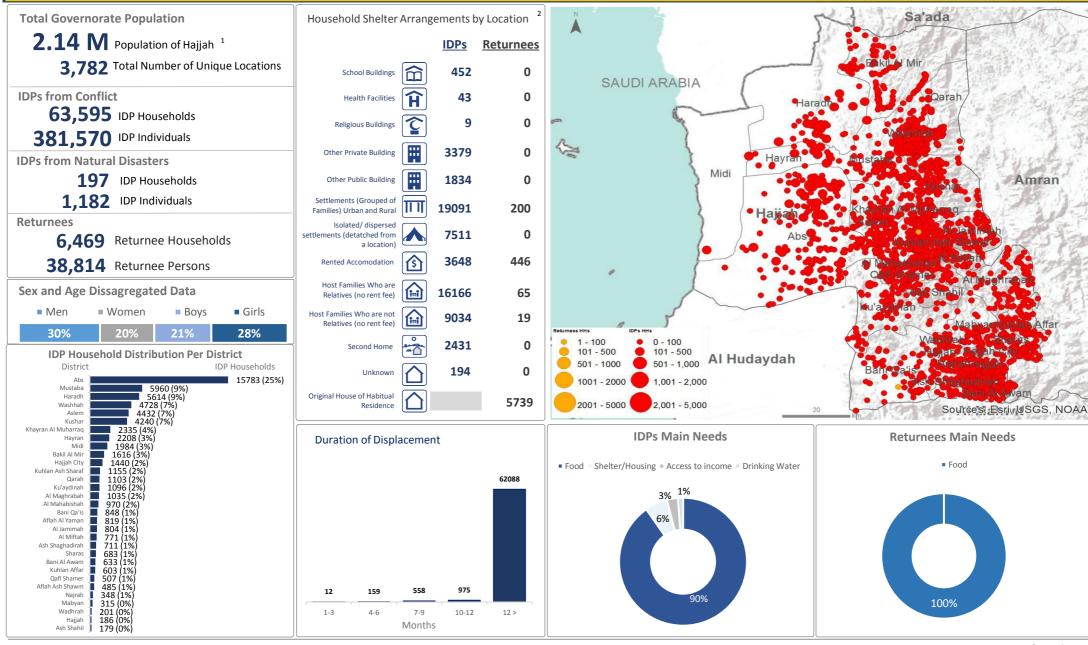

l Bayda Governorate







#### TASK FORCE ON POPULATION MOVEMENT | TFPM 14th Report Al Hudaydah Governorate









#### TASK FORCE ON POPULATION MOVEMENT | TFPM 14th Report Al Jawf Governorate







#### TASK FORCE ON POPULATION MOVEMENT | TFPM 14th Report Al Maharah Governorate







# TASK FORCE ON POPULATION MOVEMENT | TFPM 14th Report Al Mahwit Governorate









# TASK FORCE ON POPULATION MOVEMENT | TFPM 14th Report Amanat Al Asimah Governorate









# TASK FORCE ON POPULATION MOVEMENT | TFPM 14th Report Amran Governorate









# TASK FORCE ON POPULATION MOVEMENT | TFPM 14th Report Dhamar Governorate









# TASK FORCE ON POPULATION MOVEMENT | TFPM 14th Report Hadramaut Governorate







# TASK FORCE ON POPULATION MOVEMENT | TFPM 14th Report Hajjah Governorate









# TASK FORCE ON POPULATION MOVEMENT | TFPM 14th Report Ibb Governorate







# TASK FORCE ON POPULATION MOVEMENT | TFPM 14th Report Lahj Governorate







# TASK FORCE ON POPULATION MOVEMENT | TFPM 14th Report Marib Governorate









#### TASK FORCE ON POPULATION MOVEMENT | TFPM 14th Report Raymah Governorate









#### TASK FORCE ON POPULATION MOVEMENT | TFPM 14th Report Sa'ada Governorate









# TASK FORCE ON POPULATION MOVEMENT | TFPM 14th Report Sana'a Governorate









#### TASK FORCE ON POPULATION MOVEMENT | TFPM 14th Report Shabwah Governorate







# TASK FORCE ON POPULATION MOVEMENT | TFPM 14th Report Taizz Governorate