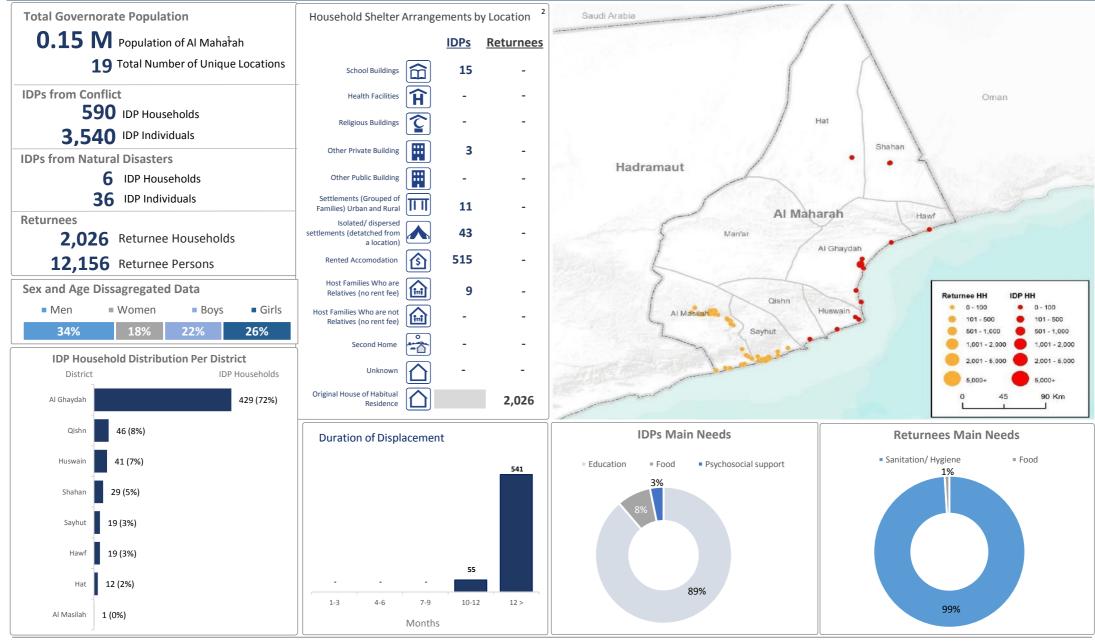

#### TASK FORCE ON POPULATION MOVEMENT | TFPM 14th Report Al Maharah Governorate