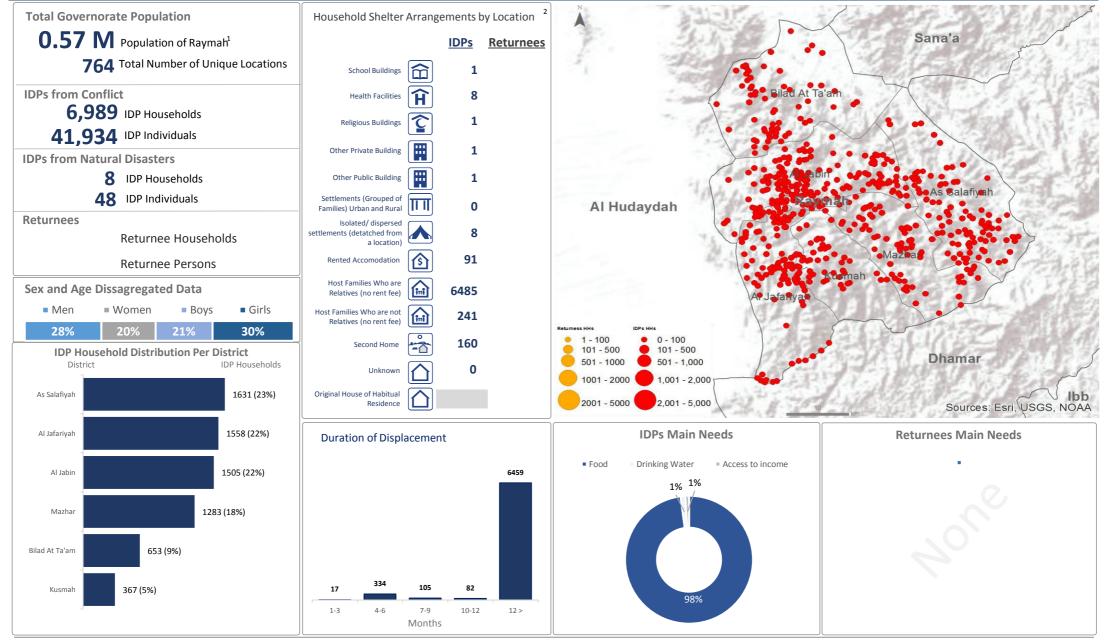

T | TFPM 14th Report Al Mahwit Governorate









# TASK FORCE ON POPULATION MOVEMENT | TFPM 14th Report Amanat Al Asimah Governorate









# TASK FORCE ON POPULATION MOVEMENT | TFPM 14th Report Amran Governorate









# TASK FORCE ON POPULATION MOVEMENT | TFPM 14th Report Dhamar Governorate









# TASK FORCE ON POPULATION MOVEMENT | TFPM 14th Report Hadramaut Governorate







# TASK FORCE ON POPULATION MOVEMENT | TFPM 14th Report Hajjah Governorate









# TASK FORCE ON POPULATION MOVEMENT | TFPM 14th Report Ibb Governorate







# TASK FORCE ON POPULATION MOVEMENT | TFPM 14th Report Lahj Governorate







# TASK FORCE ON POPULATION MOVEMENT | TFPM 14th Report Marib Governorate









#### TASK FORCE ON POPULATION MOVEMENT | TFPM 14th Report Raymah Governorate









#### TASK FORCE ON POPULATION MOVEMENT | TFPM 14th Report Sa'ada Governorate









# TASK FORCE ON POPULATION MOVEMENT | TFPM 14th Report Sana'a Governorate









#### TASK FORCE ON POPULATION MOVEMENT | TFPM 14th Report Shabwah Governorate







# TASK FORCE ON POPULATION MOVEMENT | TFPM 14th Report Taizz Governorate