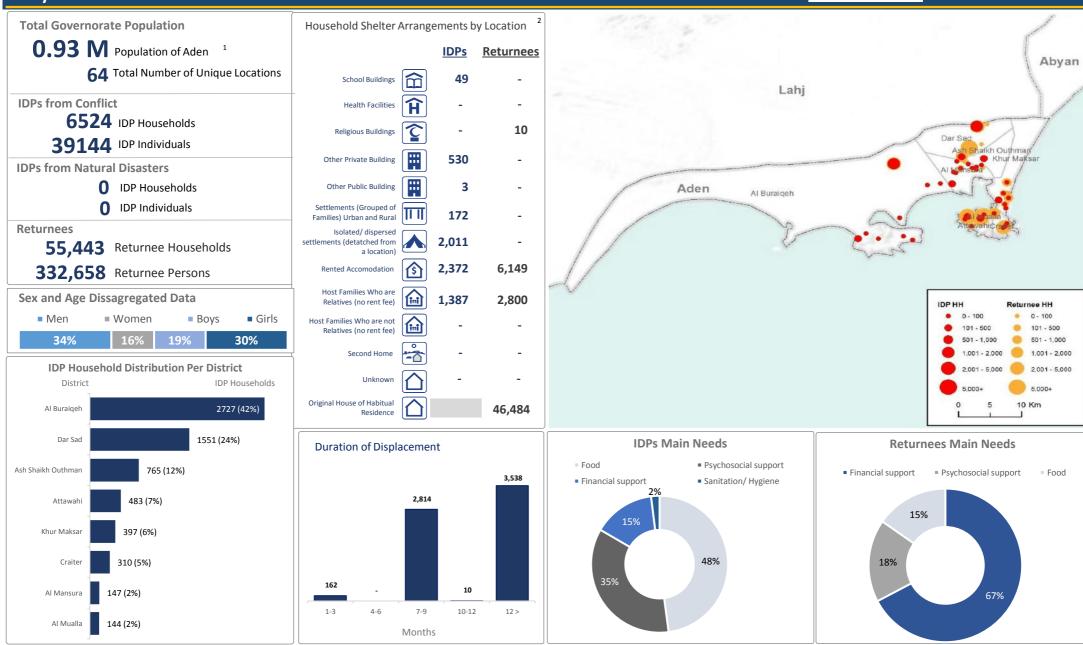

# TASK FORCE ON POPULATION MOVEMENT | TFPM 14th Report Abyan Governorate







#### TASK FORCE ON POPULATION MOVEMENT | TFPM 14th Report Aden Governorate







# TASK FORCE ON POPULATION MOVEMENT | TFPM 14th Report AlDhale Governorate







#### TASK FORCE ON POPULATION MOVEMENT | TFPM 14th Report Al Bayda Governorate







#### TASK FORCE ON POPULATION MOVEMENT | TFPM 14th Report Al Hudaydah Governorate









#### TASK FORCE ON POPULATION MOVEMENT | TFPM 14th Report Al Jawf Governorate







#### TASK FORCE ON POPULATION MOVEMENT | TFPM 14th Report Al Maharah Governorate







# TASK FORCE ON POPULATION MOVEMENT | TFPM 14th Report Al Mahwit Governorate









# TASK FORCE ON POPULATION MOVEMENT | TFPM 14th Report Amanat Al Asimah Governorate









# TASK FORCE ON POPULATION MOVEMENT | TFPM 14th Report Amran Governorate









# TASK FORCE ON POPULATION MOVEMENT | TFPM 14th Report Dhamar Governorate









# TASK FORCE ON POPULA