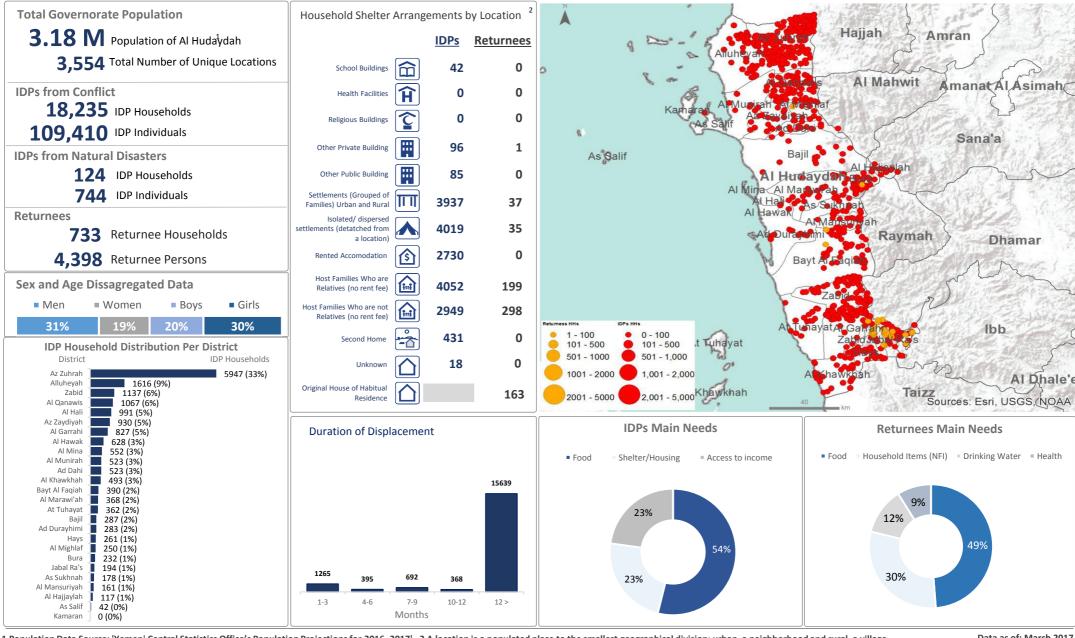

#### TASK FORCE ON POPULATION MOVEMENT | TFPM 14th Report Al Hudaydah Governorate