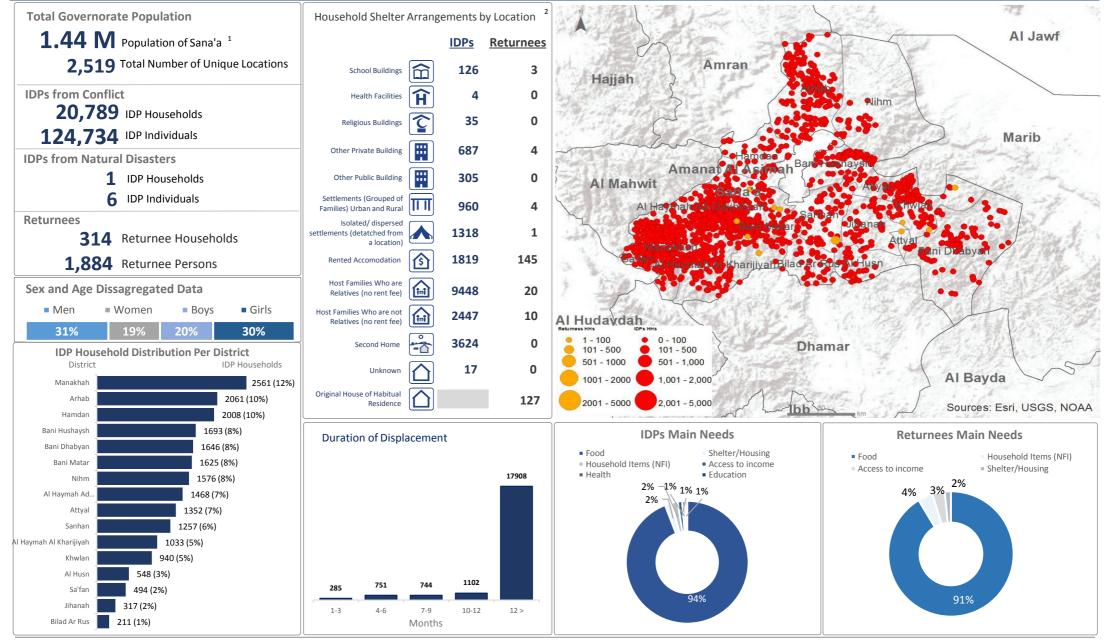

ON MOVEMENT | TFPM 14th Report Amran Governorate









# TASK FORCE ON POPULATION MOVEMENT | TFPM 14th Report Dhamar Governorate









# TASK FORCE ON POPULATION MOVEMENT | TFPM 14th Report Hadramaut Governorate







# TASK FORCE ON POPULATION MOVEMENT | TFPM 14th Report Hajjah Governorate









# TASK FORCE ON POPULATION MOVEMENT | TFPM 14th Report Ibb Governorate







# TASK FORCE ON POPULATION MOVEMENT | TFPM 14th Report Lahj Governorate







# TASK FORCE ON POPULATION MOVEMENT | TFPM 14th Report Marib Governorate









#### TASK FORCE ON POPULATION MOVEMENT | TFPM 14th Report Raymah Governorate









#### TASK FORCE ON POPULATION MOVEMENT | TFPM 14th Report Sa'ada Governorate









# TASK FORCE ON POPULATION MOVEMENT | TFPM 14th Report Sana'a Governorate









#### TASK FORCE ON POPULATION MOVEMENT | TFPM 14th Report Shabwah Governorate







# TASK FORCE ON POPULATION MOVEMENT | TFPM 14th Report Taizz Governorate