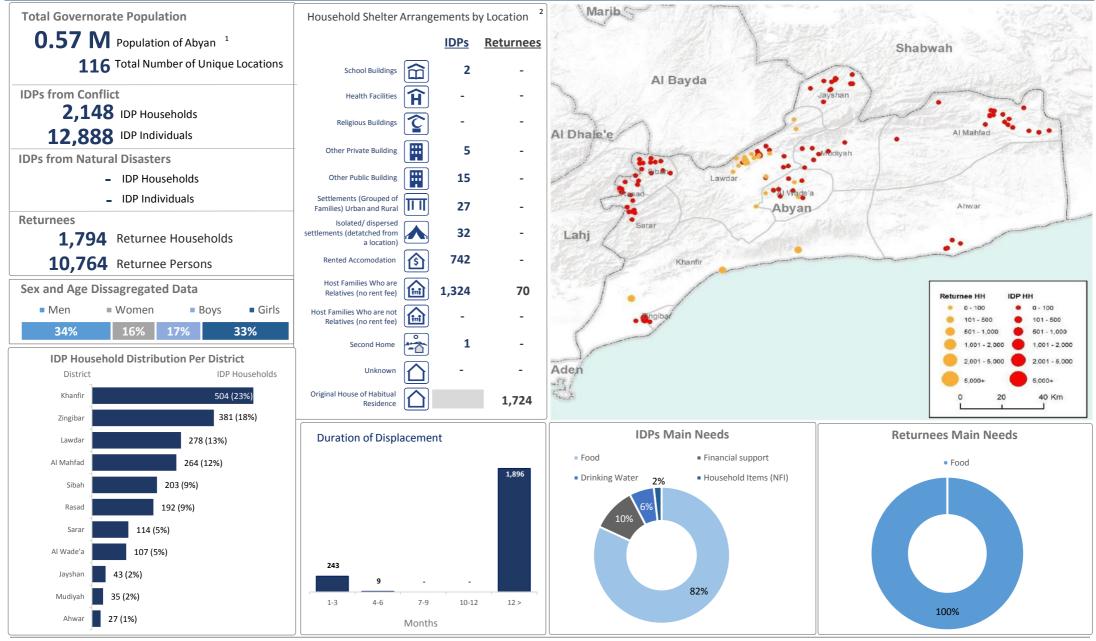

# TASK FORCE ON POPULATION MOVEMENT | TFPM 14th Report Abyan Governorate







#### TASK FORCE ON POPULATION MOVEMENT | TFPM 14th Report Aden Governorate







# TASK FORCE ON POPULATION MOVEMENT | TFPM 14th Report AlDhale Governorate







#### TASK FORCE ON POPULATION MOVEMENT | TFPM 14th Report Al Bayda Governorate







#### TASK FORCE ON POPULATION MOVEMENT | TFPM 14th Report Al Hudaydah Governorate









#### TASK FORCE ON POPULATION MOVEMENT | TFPM 14th Report Al Jawf Governorate







#### TASK FORCE ON POPULATION MOVEMENT | TFPM 14th Report Al Maharah Governorate







# TASK FORCE ON POPULATION MOVEMENT | TFPM 14th Report Al Mahwit Governorate









# TASK FORCE ON POPULATION MOVEMENT | TFPM 14th Report Amanat Al Asimah Governorate









# TASK FORCE ON POPULATION MOVEMENT | TFPM 14th Report Amran Governorate









# TASK FORCE ON POPULAT