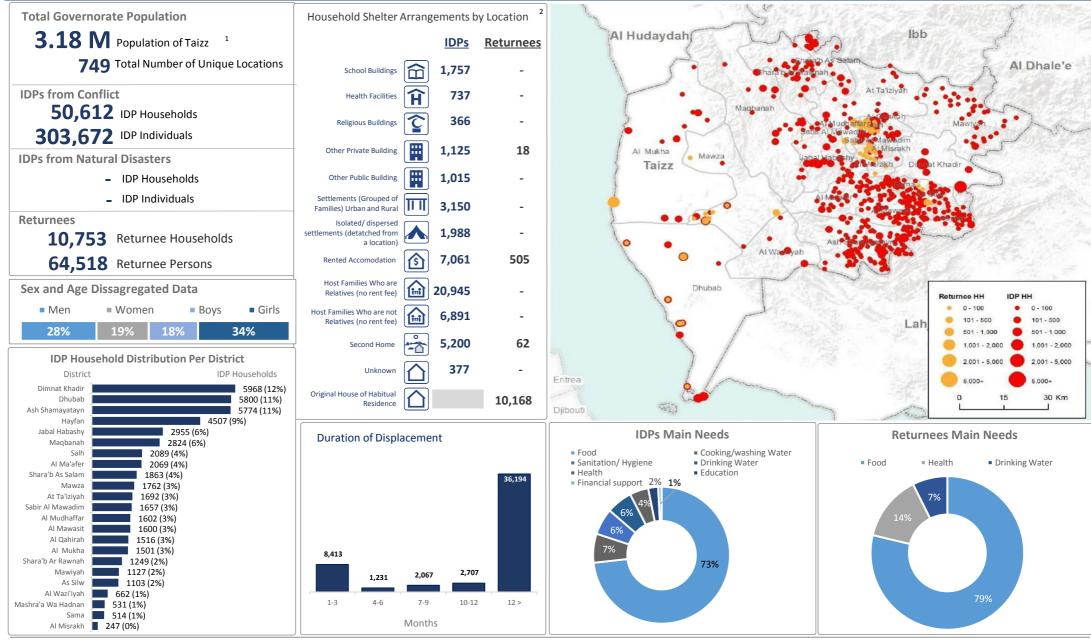

ON MOVEMENT | TFPM 14th Report Hadramaut Governorate







# TASK FORCE ON POPULATION MOVEMENT | TFPM 14th Report Hajjah Governorate









# TASK FORCE ON POPULATION MOVEMENT | TFPM 14th Report Ibb Governorate







# TASK FORCE ON POPULATION MOVEMENT | TFPM 14th Report Lahj Governorate







# TASK FORCE ON POPULATION MOVEMENT | TFPM 14th Report Marib Governorate









#### TASK FORCE ON POPULATION MOVEMENT | TFPM 14th Report Raymah Governorate









#### TASK FORCE ON POPULATION MOVEMENT | TFPM 14th Report Sa'ada Governorate









# TASK FORCE ON POPULATION MOVEMENT | TFPM 14th Report Sana'a Governorate









#### TASK FORCE ON POPULATION MOVEMENT | TFPM 14th Report Shabwah Governorate







# TASK FORCE ON POPULATION MOVEMENT | TFPM 14th Report Taizz Governorate