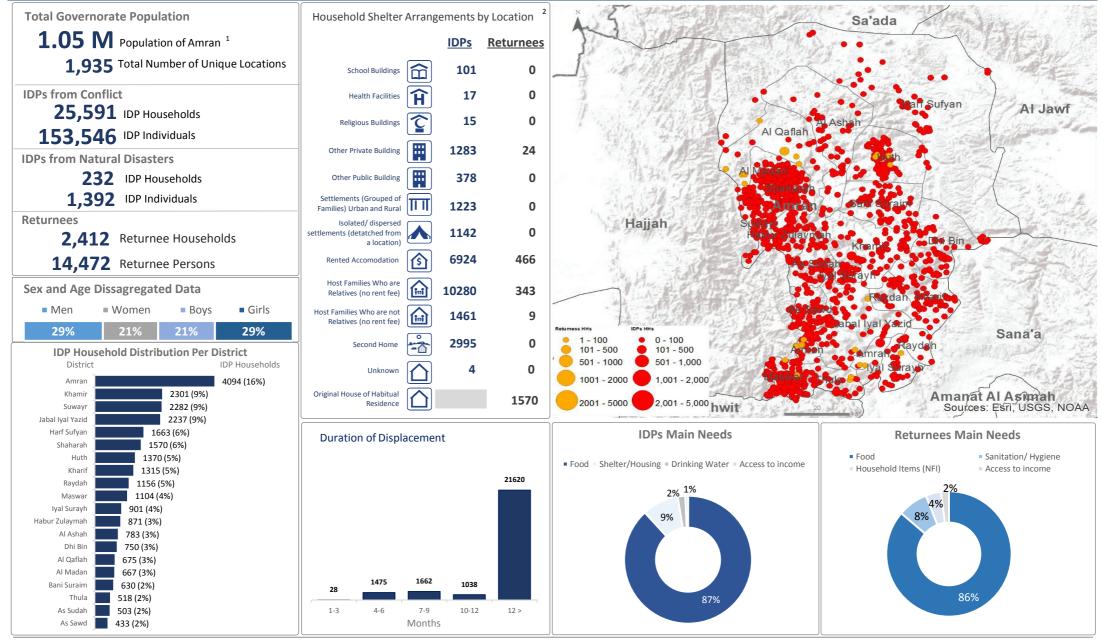

t Abyan Governorate







#### TASK FORCE ON POPULATION MOVEMENT | TFPM 14th Report Aden Governorate







# TASK FORCE ON POPULATION MOVEMENT | TFPM 14th Report AlDhale Governorate







#### TASK FORCE ON POPULATION MOVEMENT | TFPM 14th Report Al Bayda Governorate







#### TASK FORCE ON POPULATION MOVEMENT | TFPM 14th Report Al Hudaydah Governorate









#### TASK FORCE ON POPULATION MOVEMENT | TFPM 14th Report Al Jawf Governorate







#### TASK FORCE ON POPULATION MOVEMENT | TFPM 14th Report Al Maharah Governorate







# TASK FORCE ON POPULATION MOVEMENT | TFPM 14th Report Al Mahwit Governorate









# TASK FORCE ON POPULATION MOVEMENT | TFPM 14th Report Amanat Al Asimah Governorate









# TASK FORCE ON POPULATION MOVEMENT | TFPM 14th Report Amran Governorate









# TASK FORCE ON POPULATION MOVEMENT | TFPM 14th Report Dhamar Governorate









# TASK FORCE ON POPULATION MOVEMENT | TFPM 14th Report Hadramaut Governorate







# TASK FORCE ON POPULATION MOVEMENT | TFPM 14th Report Hajjah Governorate









# TASK FORCE ON POPULATION MOVEMENT | TFPM 14th Report Ibb Governorate







# TASK FORCE ON POPULATION MOVEMENT | TFPM 14th Report Lahj Governorate







# TASK FORCE ON POPULATION MOVEMENT | TFPM 14th Report Marib Governorate









#### TASK FORCE ON POPULATION MOVEMENT | TFPM 14th Report Raymah Governorate









#### TASK FORCE ON POPULATION MOVEMENT | TFPM 14th Report Sa'ada Governorate









# TASK FORCE ON POPULATION MOVEMENT | TFPM 14th Report Sana'a Governorate









#### TASK FORCE ON POPULATION MOVEMENT | TFPM 14th Rep