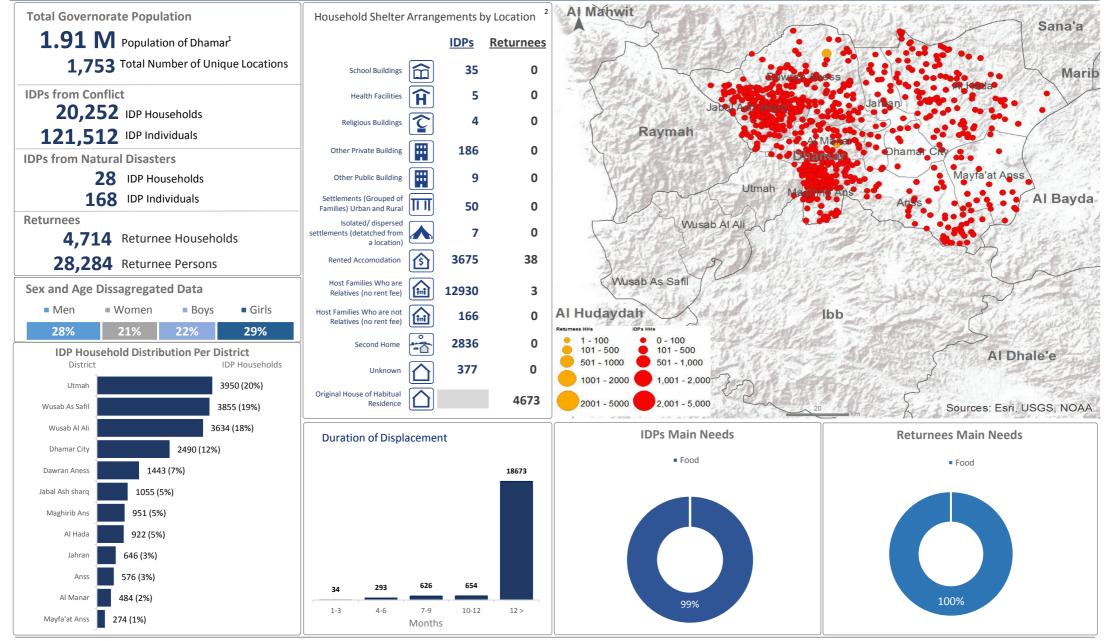

t Aden Governorate







# TASK FORCE ON POPULATION MOVEMENT | TFPM 14th Report AlDhale Governorate







#### TASK FORCE ON POPULATION MOVEMENT | TFPM 14th Report Al Bayda Governorate







#### TASK FORCE ON POPULATION MOVEMENT | TFPM 14th Report Al Hudaydah Governorate









#### TASK FORCE ON POPULATION MOVEMENT | TFPM 14th Report Al Jawf Governorate







#### TASK FORCE ON POPULATION MOVEMENT | TFPM 14th Report Al Maharah Governorate







# TASK FORCE ON POPULATION MOVEMENT | TFPM 14th Report Al Mahwit Governorate









# TASK FORCE ON POPULATION MOVEMENT | TFPM 14th Report Amanat Al Asimah Governorate









# TASK FORCE ON POPULATION MOVEMENT | TFPM 14th Report Amran Governorate









# TASK FORCE ON POPULATION MOVEMENT | TFPM 14th Report Dhamar Governorate









# TASK FORCE ON POPULATION MOVEMENT | TFPM 14th Report Hadramaut Governorate







# TASK FORCE ON POPULATION MOVEMENT | TFPM 14th Report Hajjah Governorate









# TASK FORCE ON POPULATION MOVEMENT | TFPM 14th Report Ibb Governorate







# TASK FORCE ON POPULATION MOVEMENT | TFPM 14th Report Lahj Governorate







# TASK FORCE ON POPULATION MOVEMENT | TFPM 14th Report Marib Governorate









#### TASK FORCE ON POPULATION MOVEMENT | TFPM 14th Report Raymah Governorate









#### TASK FORCE ON POPULATION MOVEMENT | TFPM 14th Report Sa'ada Governorate









# TASK FORCE ON POPULATION MOVEMENT | TFPM 14th Report Sana'a Governorate









#### TASK FORCE ON POPULATION MOVEMENT | TFPM 14th Report Shabwah Governorate







# TASK FORCE ON POPULATION MOVEMENT | TFPM 14th Repo