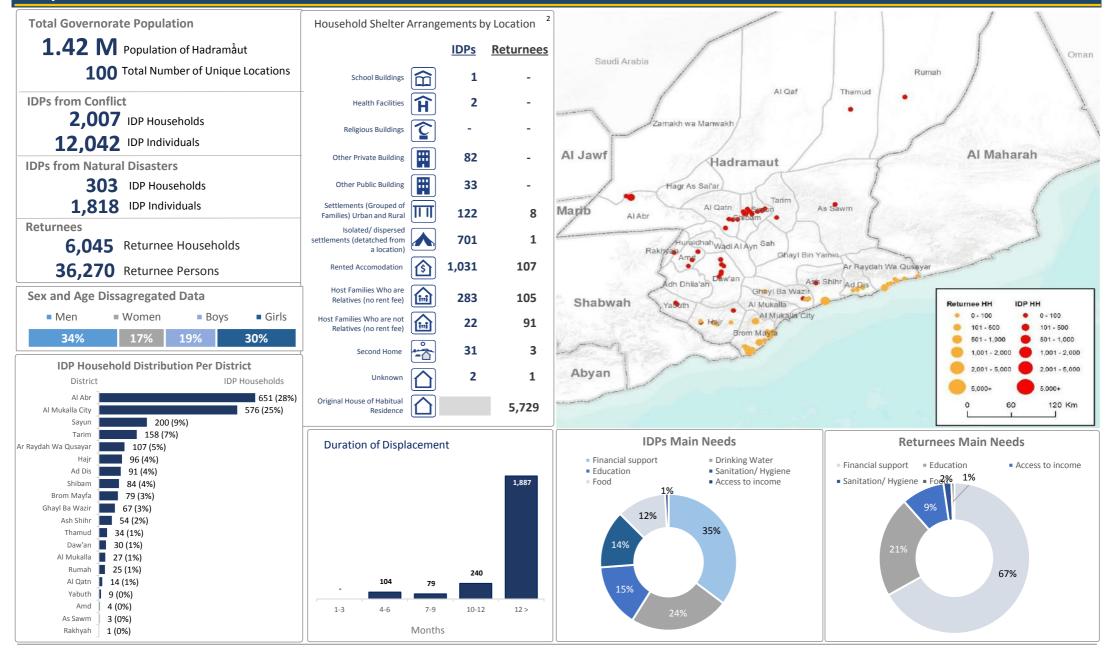

hale Governorate







#### TASK FORCE ON POPULATION MOVEMENT | TFPM 14th Report Al Bayda Governorate







#### TASK FORCE ON POPULATION MOVEMENT | TFPM 14th Report Al Hudaydah Governorate









#### TASK FORCE ON POPULATION MOVEMENT | TFPM 14th Report Al Jawf Governorate







#### TASK FORCE ON POPULATION MOVEMENT | TFPM 14th Report Al Maharah Governorate







# TASK FORCE ON POPULATION MOVEMENT | TFPM 14th Report Al Mahwit Governorate









# TASK FORCE ON POPULATION MOVEMENT | TFPM 14th Report Amanat Al Asimah Governorate









# TASK FORCE ON POPULATION MOVEMENT | TFPM 14th Report Amran Governorate









# TASK FORCE ON POPULATION MOVEMENT | TFPM 14th Report Dhamar Governorate









# TASK FORCE ON POPULATION MOVEMENT | TFPM 14th Report Hadramaut Governorate







# TASK FORCE ON POPULATION MOVEMENT | TFPM 14th Report Hajjah Governorate









# TASK FORCE ON POPULATION MOVEMENT | TFPM 14th Report Ibb Governorate







# TASK FORCE ON POPULATION MOVEMENT | TFPM 14th Report Lahj Governorate







# TASK FORCE ON POPULATION MOVEMENT | TFPM 14th Report Marib Governorate









#### TASK FORCE ON POPULATION MOVEMENT | TFPM 14th Report Raymah Governorate









#### TASK FORCE ON POPULATION MOVEMENT | TFPM 14th Report Sa'ada Governorate









# TASK FORCE ON POPULATION MOVEMENT | TFPM 14th Report Sana'a Governorate









#### TASK FORCE ON POPULATION MOVEMENT | TFPM 14th Report Shabwah Governorate







# TASK FORCE ON POPULATION MOVEMENT | TFPM 14th Report Taizz Governorate