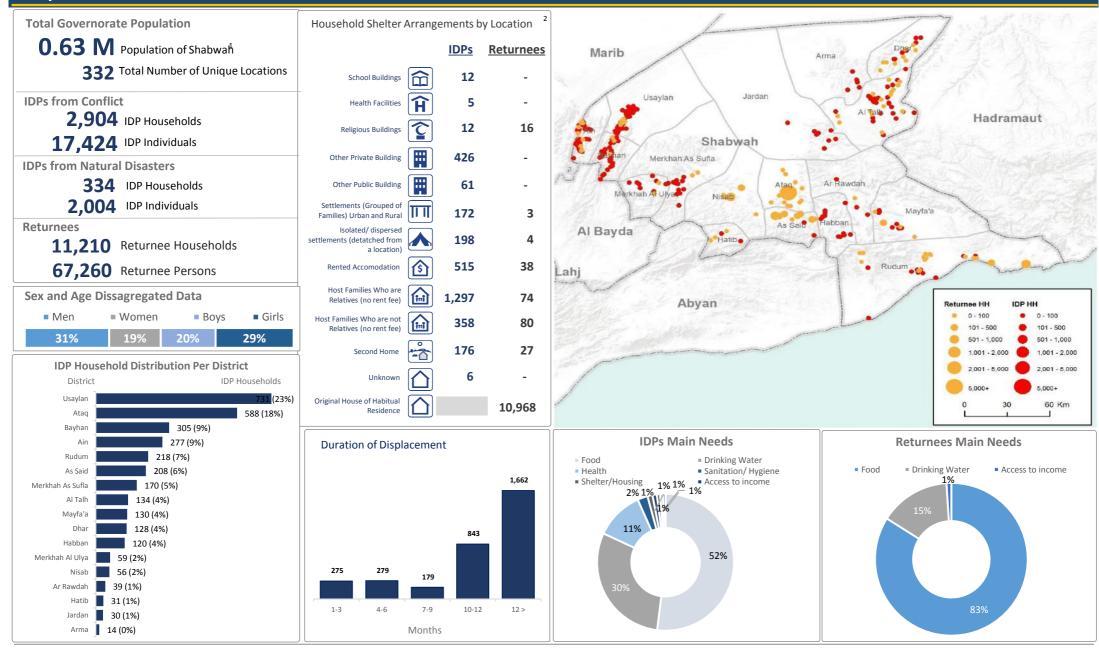

MOVEMENT | TFPM 14th Report Dhamar Governorate









# TASK FORCE ON POPULATION MOVEMENT | TFPM 14th Report Hadramaut Governorate







# TASK FORCE ON POPULATION MOVEMENT | TFPM 14th Report Hajjah Governorate









# TASK FORCE ON POPULATION MOVEMENT | TFPM 14th Report Ibb Governorate







# TASK FORCE ON POPULATION MOVEMENT | TFPM 14th Report Lahj Governorate







# TASK FORCE ON POPULATION MOVEMENT | TFPM 14th Report Marib Governorate









#### TASK FORCE ON POPULATION MOVEMENT | TFPM 14th Report Raymah Governorate









#### TASK FORCE ON POPULATION MOVEMENT | TFPM 14th Report Sa'ada Governorate









# TASK FORCE ON POPULATION MOVEMENT | TFPM 14th Report Sana'a Governorate









#### TASK FORCE ON POPULATION MOVEMENT | TFPM 14th Report Shabwah Governorate







# TASK FORCE ON POPULATION MOVEMENT | TFPM 14th Report Taizz Governorate