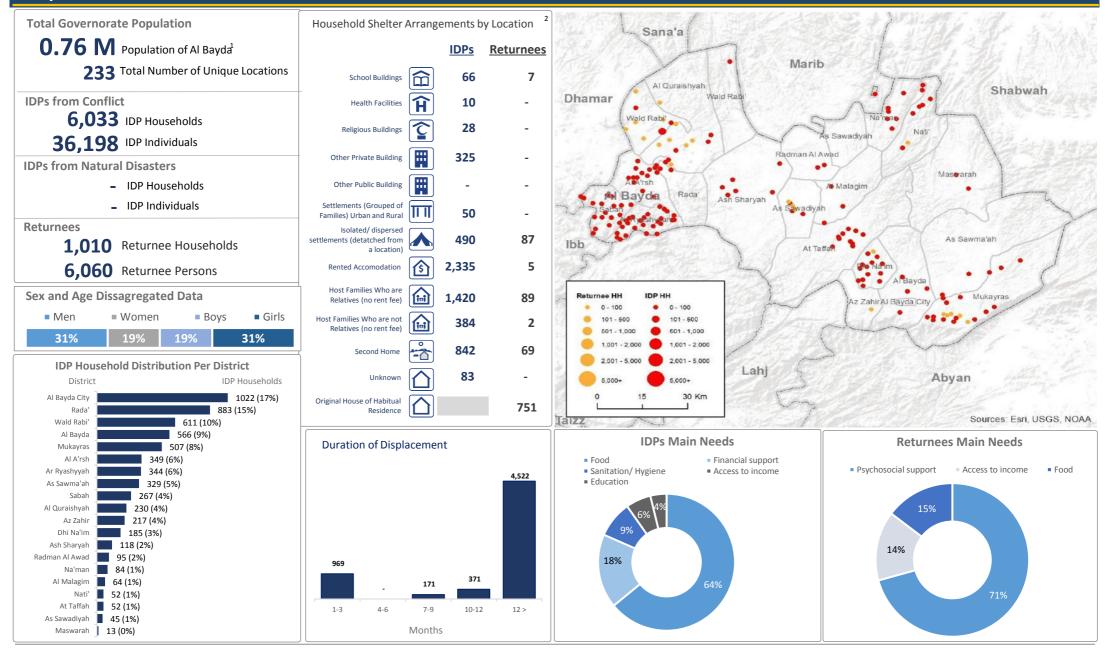

# TASK FORCE ON POPULATION MOVEMENT | TFPM 14th Report Abyan Governorate







#### TASK FORCE ON POPULATION MOVEMENT | TFPM 14th Report Aden Governorate







# TASK FORCE ON POPULATION MOVEMENT | TFPM 14th Report AlDhale Governorate







#### TASK FORCE ON POPULATION MOVEMENT | TFPM 14th Report Al Bayda Governorate







#### TASK FORCE ON POPULATION MOVEMENT | TFPM 14th Report Al Hudaydah Governorate









#### TASK FORCE ON POPULATION MOVEMENT | TFPM 14th Report Al Jawf Governorate







#### TASK FORCE ON POPULATION MOVEMENT | TFPM 14th Report Al Maharah Governorate







# TASK FORCE ON POPULATION MOVEMENT | TFPM 14th Report Al Mahwit Governorate









# TASK FORCE ON POPULATION MOVEMENT | TFPM 14th Report Amanat Al Asimah Governorate









# TASK FORCE ON POPULATION MOVEMENT | TFPM 14th Report Amran Governorate









# TASK FORCE ON POPULATION MOVEMENT | TFPM 14th Report Dhamar Governorate









# TASK FORCE ON POPULATION MOVEMENT | TFPM 14th Report Hadramaut Governorate







# TASK FORCE ON POPULATION MOVEMENT | TFPM 14th Report Hajjah Governorate









# TASK FORCE ON POPULAT