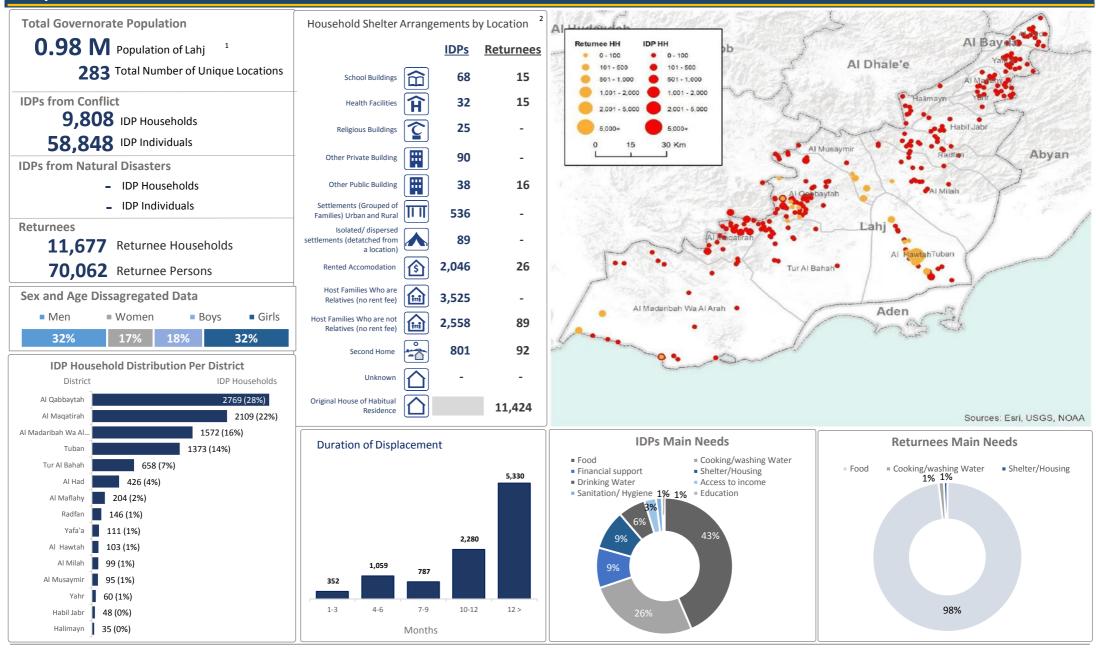

| TFPM 14th Report Al Jawf Governorate







#### TASK FORCE ON POPULATION MOVEMENT | TFPM 14th Report Al Maharah Governorate







# TASK FORCE ON POPULATION MOVEMENT | TFPM 14th Report Al Mahwit Governorate









# TASK FORCE ON POPULATION MOVEMENT | TFPM 14th Report Amanat Al Asimah Governorate









# TASK FORCE ON POPULATION MOVEMENT | TFPM 14th Report Amran Governorate









# TASK FORCE ON POPULATION MOVEMENT | TFPM 14th Report Dhamar Governorate









# TASK FORCE ON POPULATION MOVEMENT | TFPM 14th Report Hadramaut Governorate







# TASK FORCE ON POPULATION MOVEMENT | TFPM 14th Report Hajjah Governorate









# TASK FORCE ON POPULATION MOVEMENT | TFPM 14th Report Ibb Governorate







# TASK FORCE ON POPULATION MOVEMENT | TFPM 14th Report Lahj Governorate







# TASK FORCE ON POPULATION MOVEMENT | TFPM 14th Report Marib Governorate









#### TASK FORCE ON POPULATION MOVEMENT | TFPM 14th Report Raymah Governorate









#### TASK FORCE ON POPULATION MOVEMENT | TFPM 14th Report Sa'ada Governorate









# TASK FORCE ON POPULATION MOVEMENT | TFPM 14th Report Sana'a Governorate









#### TASK FORCE ON POPULATION MOVEMENT | TFPM 14th Report Shabwah Governorate







# TASK FORCE ON POPULATION MOVEMENT | TFPM 14th Report Taizz Governorate