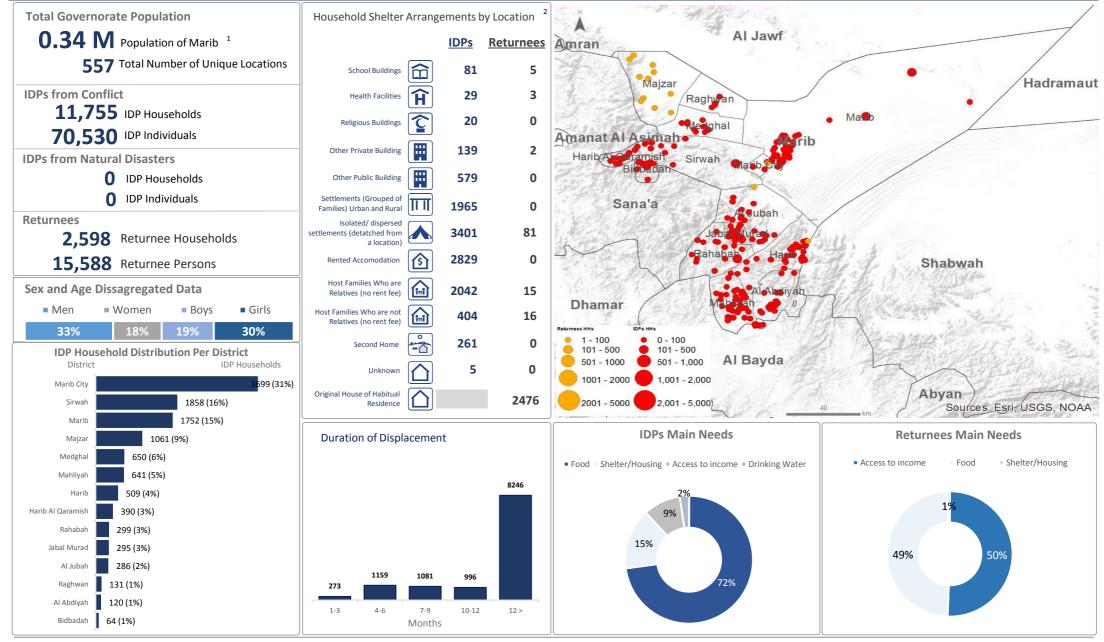

NT | TFPM 14th Report Al Maharah Governorate







# TASK FORCE ON POPULATION MOVEMENT | TFPM 14th Report Al Mahwit Governorate









# TASK FORCE ON POPULATION MOVEMENT | TFPM 14th Report Amanat Al Asimah Governorate









# TASK FORCE ON POPULATION MOVEMENT | TFPM 14th Report Amran Governorate









# TASK FORCE ON POPULATION MOVEMENT | TFPM 14th Report Dhamar Governorate









# TASK FORCE ON POPULATION MOVEMENT | TFPM 14th Report Hadramaut Governorate







# TASK FORCE ON POPULATION MOVEMENT | TFPM 14th Report Hajjah Governorate









# TASK FORCE ON POPULATION MOVEMENT | TFPM 14th Report Ibb Governorate







# TASK FORCE ON POPULATION MOVEMENT | TFPM 14th Report Lahj Governorate







# TASK FORCE ON POPULATION MOVEMENT | TFPM 14th Report Marib Governorate









#### TASK FORCE ON POPULATION MOVEMENT | TFPM 14th Report Raymah Governorate









#### TASK FORCE ON POPULATION MOVEMENT | TFPM 14th Report Sa'ada Governorate









# TASK FORCE ON POPULATION MOVEMENT | TFPM 14th Report Sana'a Governorate









#### TASK FORCE ON POPULATION MOVEMENT | TFPM 14th Report Shabwah Governorate







# TASK FORCE ON POPULATION MOVEMENT | TFPM 14th Report Taizz Governorate