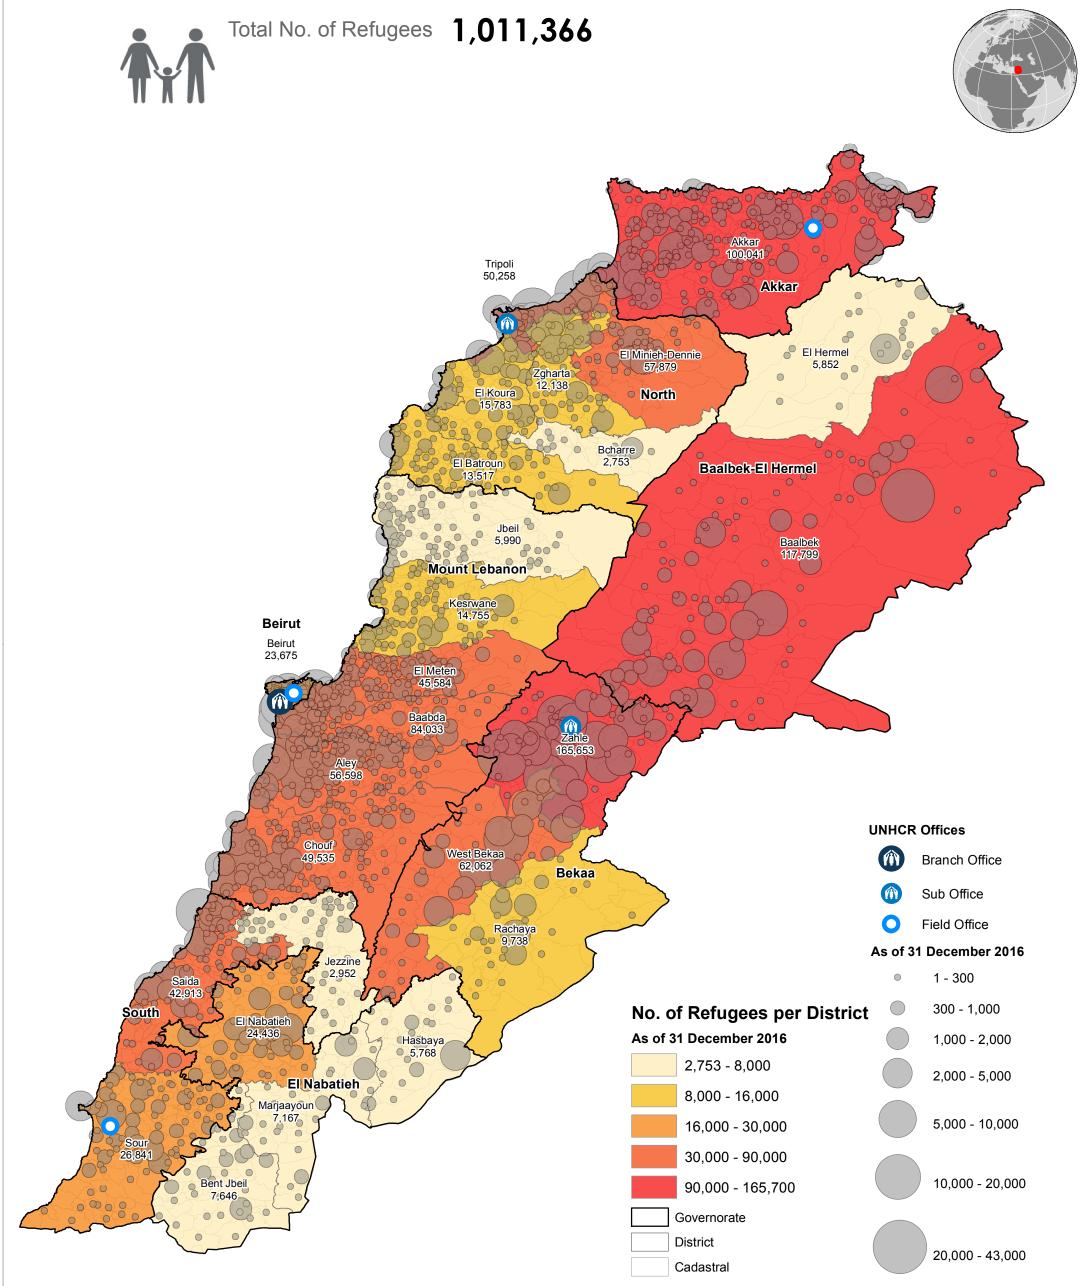

UNHCR Lebanon - Beirut Country Office

This map has been produced by the Inter-Agency Information Management Unit of UNHCR based on maps and material provided by the Government of Lebanon for operational purposes. It does not constitute an official United Nations map. The designations employed and the presentation of material on this map do not imply the expression of any opinion whatsoever on the part of the Secretariat of the United Nations concerning the legal status of any country, territory, city or area or of its authorities, or concerning the delimitation of its frontiers or boundaries.

## Data Sources:

- Refugee population and location data by UNHCR as of 31 December 2016. For more information on refugee data, contact Diana El Habr at elhabr@unhcr.org