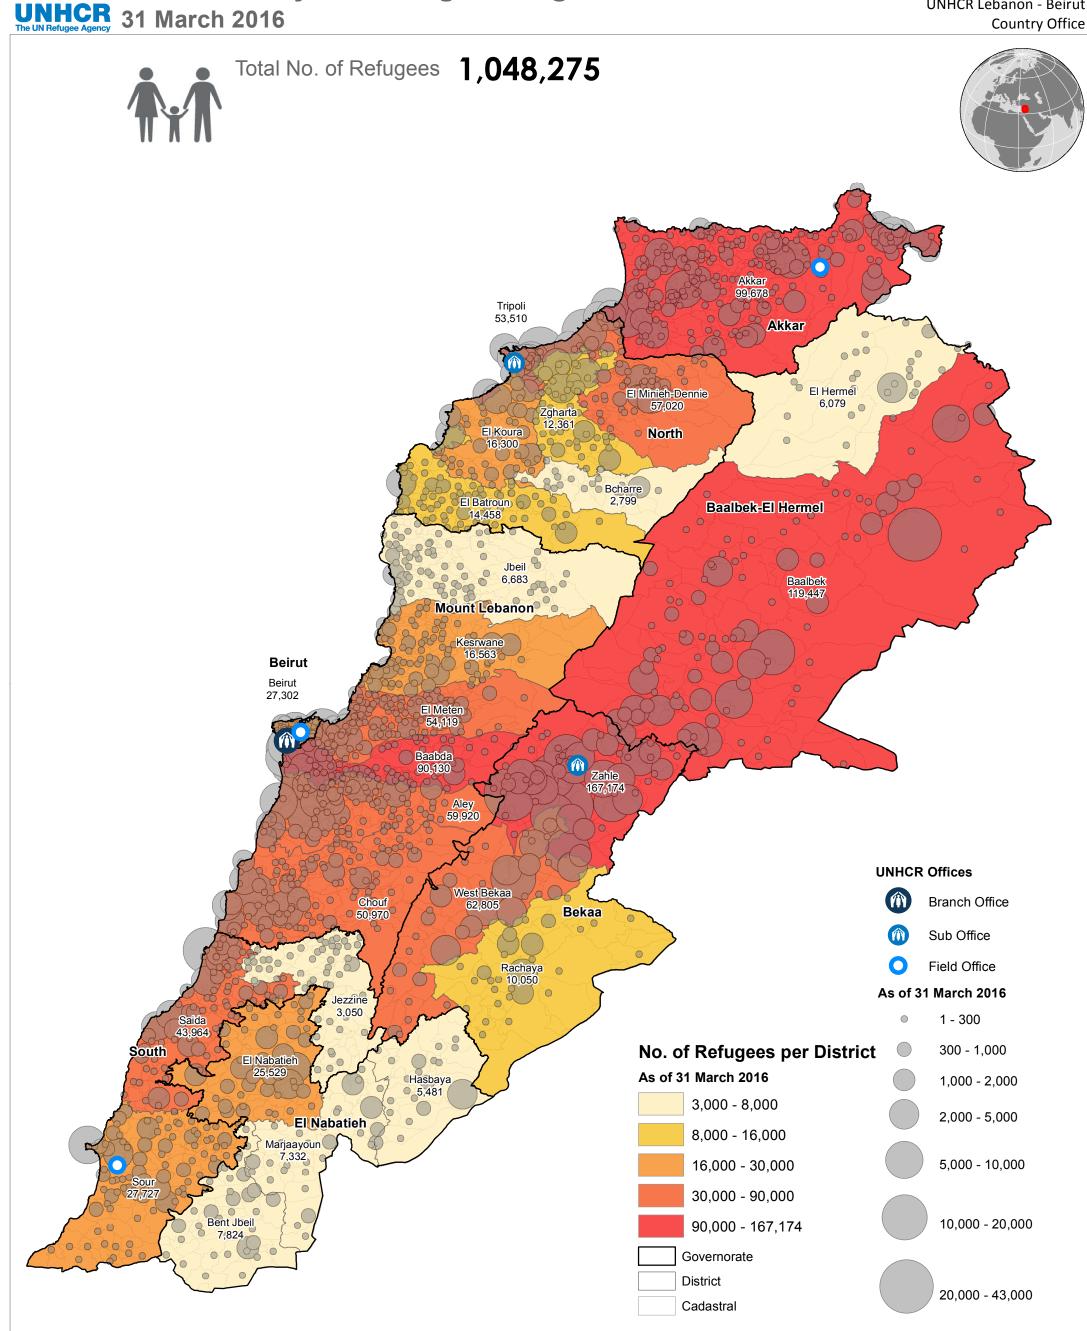

SYRIA REFUGEE RESPONSE

**LEBANON Syrian Refugees Registered** 

**UNHCR** Lebanon - Beirut **Country Office** 

This map has been produced by UNHCR based on maps and material provided by the Government of Lebanon for UNHCR operational purposes. It does not constitute an official United Nations map. The designations employed and the presentation of material on this map do not imply the expression of any opinion whatsoever on the part of the Secretariat of the United Nations concerning the legal status of any country, territory, city or area or of its authorities, or concerning the delimitation of its frontiers or boundaries.

Data Sources:

- Refugee population and location data by UNHCR as of 31 March 2016. For more information on refugee data, contact Diana El Habr at elhabr@unhcr.org

GIS and Mapping by UNHCR Lebanon. For further information on map, contact Jad Ghosn at ghosn@unhcr.org or Maroun Sader at sader@unhcr.org