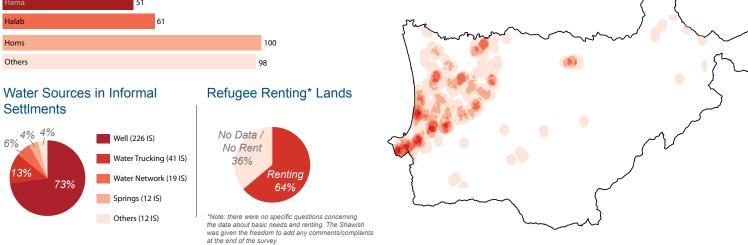

## Akkar Governorate Informal Settlement Sweep Summary Production Date: 07 August 2014

3<sup>rd</sup> Sweep: June 23<sup>rd</sup> - July 31<sup>st</sup>, 2014

Inactive IS in the past Less than 4 shelter 310 🔊 293 Informal Settlments settlements **4,488** A Shelters New shelters identified in Shelters 555 A the past month in < 4 settlements Total decrease of number of individuals in IS 25,057 **†††** Individuals 3,684 計算 Individuals 2,610 IS Density in Akkar Places of Origin of Syrian Refugees 100

a 6 week period. Data on IS in Akkar is updated on a continuous basis by REACH field teams who collect data on demographics, registration status, settlement leadership, landlords, date of establishment, rental costs, and place of origin Data on informal settlements is from the REACH IS Mapping Assessment (3" Sweep) conducted between June and July 2014. Informal settlements (IS) are commonly established on either rented or unauthorized public or private land on the outskirts of