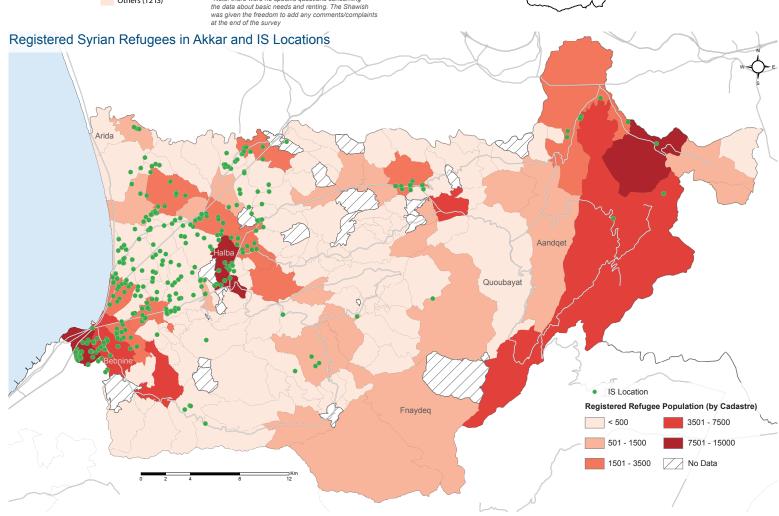

## Akkar Governorate Informal Settlement Sweep Summary Production Date: 07 August 2014

3<sup>rd</sup> Sweep: June 23<sup>rd</sup> - July 31<sup>st</sup>, 2014

Inactive IS in the past Less than 4 shelter 310 🔊 293 Informal Settlments settlements **4,488** A Shelters New shelters identified in Shelters 555 A the past month in < 4 settlements Total decrease of number of individuals in IS 25,057 **†††** Individuals 3,684 計算 Individuals 2,610 IS Density in Akkar Places of Origin of Syrian Refugees 100

a 6 week period. Data on IS in Akkar is updated on a continuous basis by REACH field teams who collect data on demographics, registration status, settlement leadership, landlords, date of establishment, rental costs, and place of origin Data on informal settlements is from the REACH IS Mapping Assessment (3" Sweep) conducted between June and July 2014. Informal settlements (IS) are commonly established on either rented or unauthorized public or private land on the outskirts of