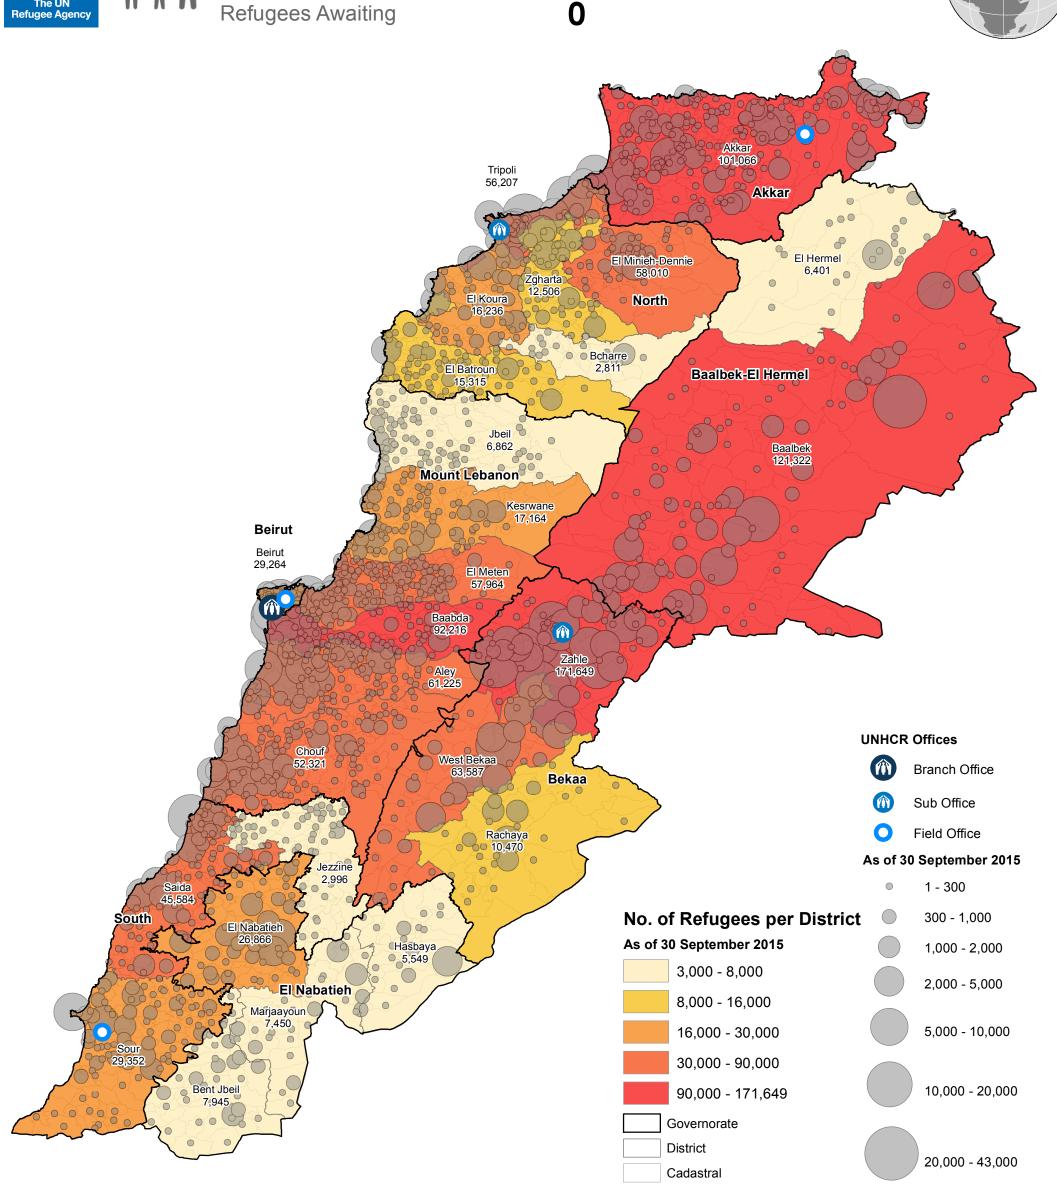

## LEBANON Syrian Refugees Registered

30 September 2015

UNHCR Lebanon - Beirut Country Office

Total No. of Refugees 1,078,338
Refugees Registered 1,078,338
Refugees Awaiting

This map has been produced by UNHCR based on maps and material provided by the Government of Lebanon for UNHCR operational purposes. It does not constitute an official United Nations map. The designations employed and the presentation of material on this map do not imply the expression of any opinion whatsoever on the part of the Secretariat of the United Nations concerning the legal status of any country, territory, city or area or of its authorities, or concerning the delimitation of its frontiers or boundaries.

## Data Sources:

- Refugee population and location data by UNHCR 30 September 2015. For more information

on refugee data, contact Rana G. Ksaifi at ksaifi@unhcr.org