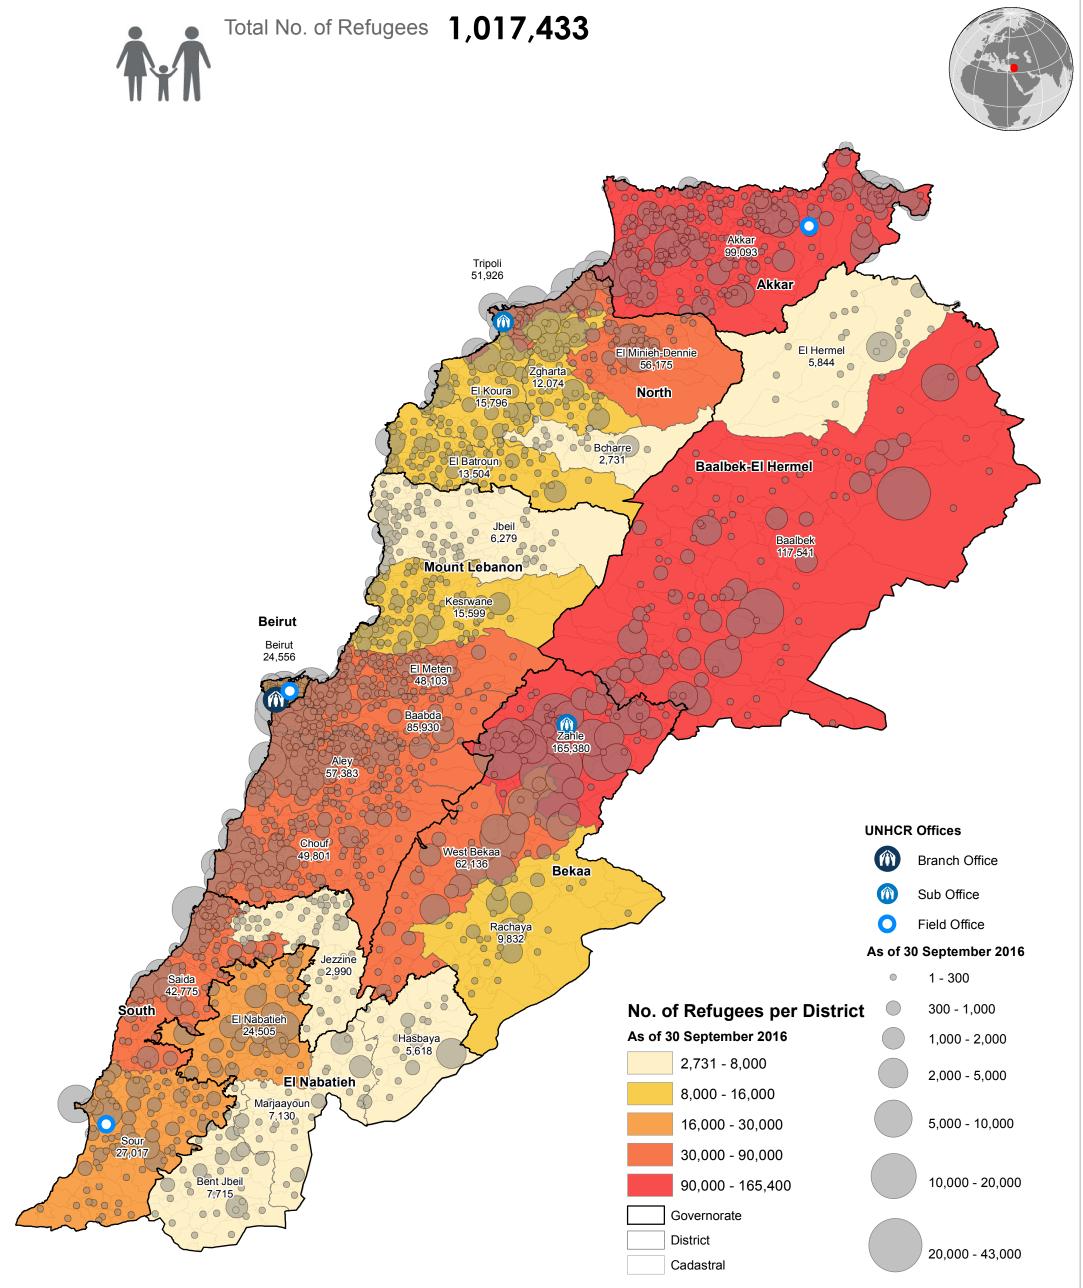

## Data Sources:

- Refugee population and location data by UNHCR as of 30 September 2016. For more information on refugee data, contact Diana El Habr at elhabr@unhcr.org