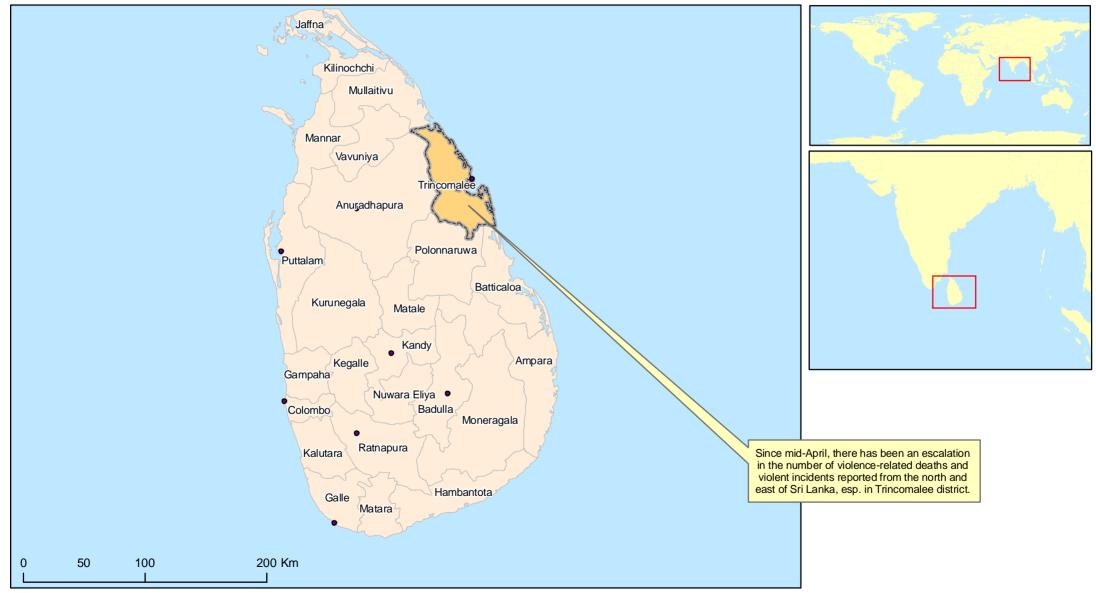

## Sri Lanka: Civilian displacement

The maps used do not imply the expression of any opinion on the part of the International Federation of Red Cross and Red Crescent Societies or National Societies concerning the legal status of a territory or of its authorities.