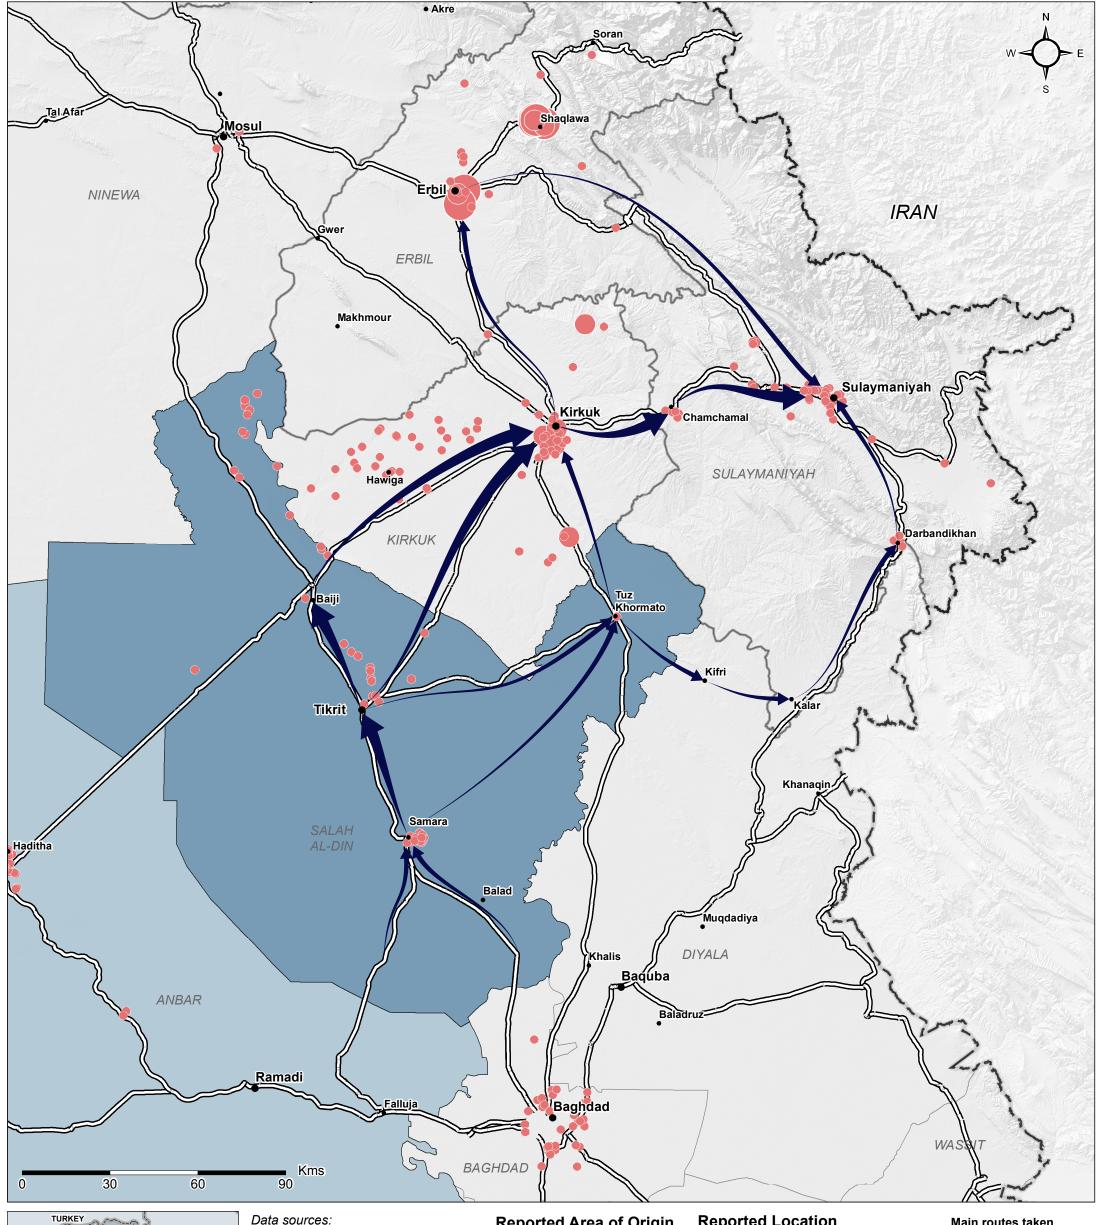

## IRAQ - IDP Crisis Reported movement of IDPs from Salah Al Din to KRI

For humanitarian purpose only Production date : 22 September 2014

Data sources:
Displacement Routes:
REACH participatory mapping sessions
IPD Location and AOO: IOM DTM
Admin level: OCHA COD
File: IRQ\_MAP\_IDP\_SalahAIDinOrigin\_
RoutesToKRI\_22Sep2014
Contact: iraq@reach-initiative.org

## Reported Area of Origin IDPs in Salah Al Din (# of families by governorate)

## Reported Location IDPs from Salah Al Din (# of families)

0 - 500 501 - 1,000 1,001 - 2,000 2,001 - 4,000 4,001 - 8,000 8,001 - 12,000 Main routes taken
by IDPs from Salah al Din
on the way to KRI

Alternative routes taken

→ by IDPs from Salah al Din
on the way to KRI

Governorate capital

Other cities