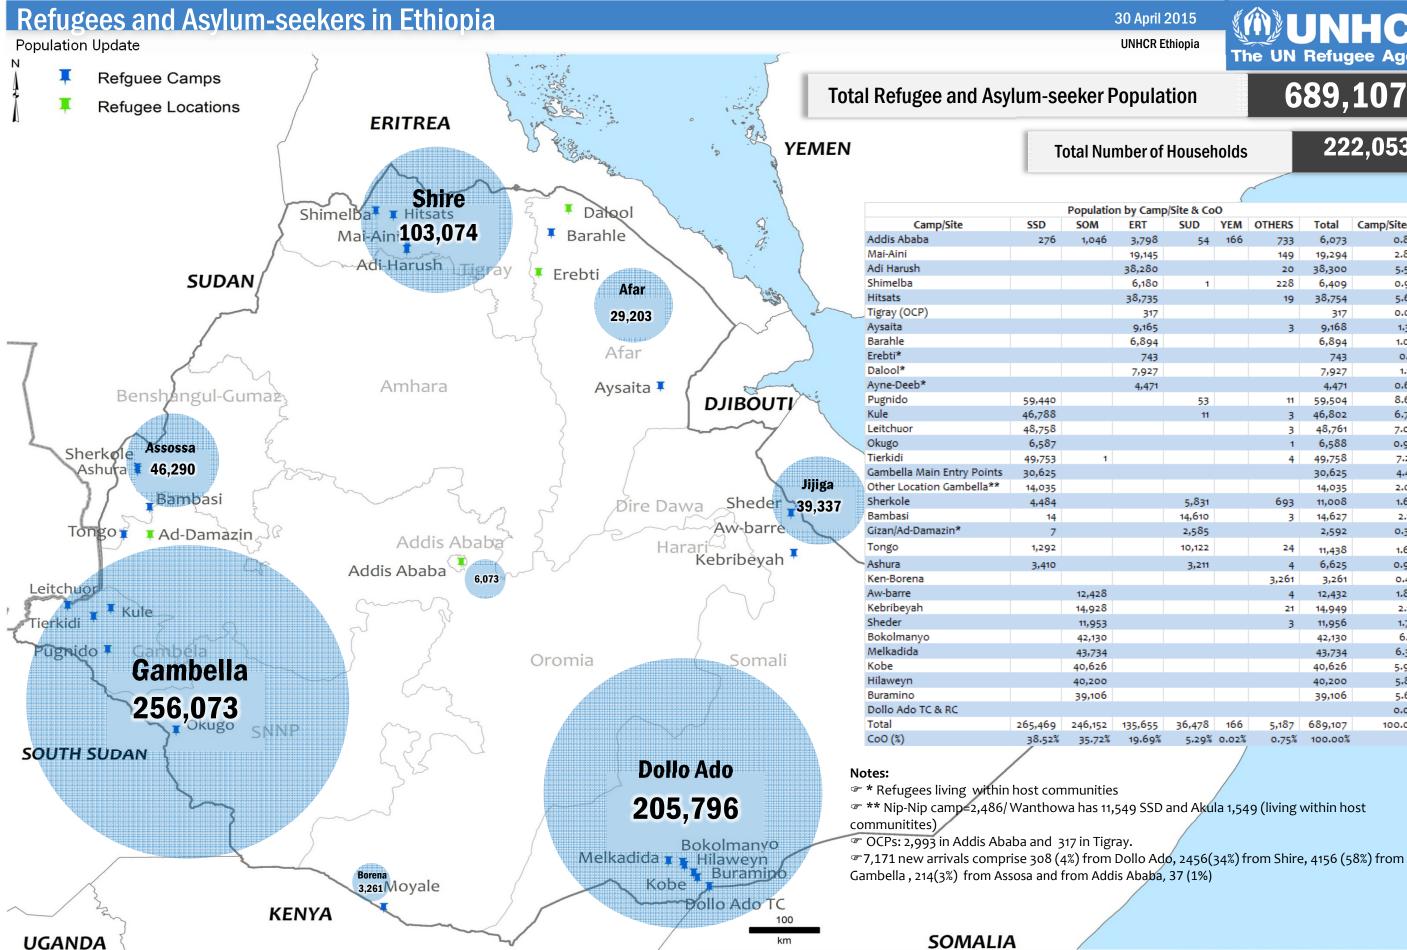

The boundaries and names used on this map donot imply official endorsement or acceptance by the United Nations

**UNHCR** proGres Sources

30 April 2015

**UNHCR Ethiopia** 

The UN Refugee Agency

## 689,107

## **Total Number of Households**

## 222,053

|                   | 5                                                                         |                                                                                       |                                                                                                                                                                                                                                                                                           |                                                                                                                                                                                                                                                                                                                                                                  |
|-------------------|---------------------------------------------------------------------------|---------------------------------------------------------------------------------------|-------------------------------------------------------------------------------------------------------------------------------------------------------------------------------------------------------------------------------------------------------------------------------------------|------------------------------------------------------------------------------------------------------------------------------------------------------------------------------------------------------------------------------------------------------------------------------------------------------------------------------------------------------------------|
| y Camp/Site & CoO |                                                                           |                                                                                       |                                                                                                                                                                                                                                                                                           |                                                                                                                                                                                                                                                                                                                                                                  |
| SUD               | YEM                                                                       | OTHERS                                                                                | Total                                                                                                                                                                                                                                                                                     | Camp/Site(%)                                                                                                                                                                                                                                                                                                                                                     |
| 54                | 166                                                                       | 733                                                                                   | 6,073                                                                                                                                                                                                                                                                                     | 0.88%                                                                                                                                                                                                                                                                                                                                                            |
|                   |                                                                           | 149                                                                                   | 19,294                                                                                                                                                                                                                                                                                    | 2.80%                                                                                                                                                                                                                                                                                                                                                            |
|                   |                                                                           | 20                                                                                    | 38,300                                                                                                                                                                                                                                                                                    | 5.56%                                                                                                                                                                                                                                                                                                                                                            |
| 1                 |                                                                           | 228                                                                                   | 6,409                                                                                                                                                                                                                                                                                     | 0.93%                                                                                                                                                                                                                                                                                                                                                            |
|                   |                                                                           | 19                                                                                    | 38,754                                                                                                                                                                                                                                                                                    | 5.62%                                                                                                                                                                                                                                                                                                                                                            |
|                   |                                                                           |                                                                                       | 317                                                                                                                                                                                                                                                                                       | 0.05%                                                                                                                                                                                                                                                                                                                                                            |
|                   |                                                                           | 3                                                                                     | 9,168                                                                                                                                                                                                                                                                                     | 1.33%                                                                                                                                                                                                                                                                                                                                                            |
|                   |                                                                           |                                                                                       | 6,894                                                                                                                                                                                                                                                                                     | 1.00%                                                                                                                                                                                                                                                                                                                                                            |
|                   |                                                                           |                                                                                       | 743                                                                                                                                                                                                                                                                                       | 0.11%                                                                                                                                                                                                                                                                                                                                                            |
|                   |                                                                           |                                                                                       | 7,927                                                                                                                                                                                                                                                                                     | 1.15%                                                                                                                                                                                                                                                                                                                                                            |
|                   |                                                                           |                                                                                       | 4,471                                                                                                                                                                                                                                                                                     | 0.65%                                                                                                                                                                                                                                                                                                                                                            |
| 53                |                                                                           | 11                                                                                    | 59,504                                                                                                                                                                                                                                                                                    | 8.63%                                                                                                                                                                                                                                                                                                                                                            |
| 11                |                                                                           | 3                                                                                     | 46,802                                                                                                                                                                                                                                                                                    | 6.79%                                                                                                                                                                                                                                                                                                                                                            |
|                   |                                                                           | 3                                                                                     | 48,761                                                                                                                                                                                                                                                                                    | 7.08%                                                                                                                                                                                                                                                                                                                                                            |
|                   |                                                                           | 1                                                                                     | 6,588                                                                                                                                                                                                                                                                                     | 0.96%                                                                                                                                                                                                                                                                                                                                                            |
|                   |                                                                           | 4                                                                                     | 49,758                                                                                                                                                                                                                                                                                    | 7.22%                                                                                                                                                                                                                                                                                                                                                            |
|                   |                                                                           |                                                                                       | 30,625                                                                                                                                                                                                                                                                                    | 4.44%                                                                                                                                                                                                                                                                                                                                                            |
|                   |                                                                           |                                                                                       | 14,035                                                                                                                                                                                                                                                                                    | 2.04%                                                                                                                                                                                                                                                                                                                                                            |
| 5,831             |                                                                           | 693                                                                                   | 11,008                                                                                                                                                                                                                                                                                    | 1.60%                                                                                                                                                                                                                                                                                                                                                            |
| 14,610            |                                                                           | 3                                                                                     | 14,627                                                                                                                                                                                                                                                                                    | 2.12%                                                                                                                                                                                                                                                                                                                                                            |
| 2,585             |                                                                           |                                                                                       | 2,592                                                                                                                                                                                                                                                                                     | 0.38%                                                                                                                                                                                                                                                                                                                                                            |
| 10,122            |                                                                           | 24                                                                                    | 11,438                                                                                                                                                                                                                                                                                    | 1.66%                                                                                                                                                                                                                                                                                                                                                            |
| 3,211             |                                                                           | 4                                                                                     |                                                                                                                                                                                                                                                                                           | 0.96%                                                                                                                                                                                                                                                                                                                                                            |
| 27-11             |                                                                           |                                                                                       |                                                                                                                                                                                                                                                                                           | 0.47%                                                                                                                                                                                                                                                                                                                                                            |
|                   |                                                                           |                                                                                       |                                                                                                                                                                                                                                                                                           | 1.80%                                                                                                                                                                                                                                                                                                                                                            |
|                   |                                                                           | 21                                                                                    |                                                                                                                                                                                                                                                                                           | 2.17%                                                                                                                                                                                                                                                                                                                                                            |
|                   |                                                                           |                                                                                       |                                                                                                                                                                                                                                                                                           | 1.73%                                                                                                                                                                                                                                                                                                                                                            |
|                   |                                                                           | -                                                                                     |                                                                                                                                                                                                                                                                                           | 6.11%                                                                                                                                                                                                                                                                                                                                                            |
|                   |                                                                           |                                                                                       |                                                                                                                                                                                                                                                                                           | 6.35%                                                                                                                                                                                                                                                                                                                                                            |
|                   |                                                                           |                                                                                       |                                                                                                                                                                                                                                                                                           | 5.90%                                                                                                                                                                                                                                                                                                                                                            |
|                   |                                                                           |                                                                                       | 40,200                                                                                                                                                                                                                                                                                    | 5.83%                                                                                                                                                                                                                                                                                                                                                            |
|                   |                                                                           |                                                                                       |                                                                                                                                                                                                                                                                                           | 5.67%                                                                                                                                                                                                                                                                                                                                                            |
|                   |                                                                           |                                                                                       |                                                                                                                                                                                                                                                                                           | 0.00%                                                                                                                                                                                                                                                                                                                                                            |
| 36,478            | 166                                                                       | 5,187                                                                                 | 689,107                                                                                                                                                                                                                                                                                   | 100.00%                                                                                                                                                                                                                                                                                                                                                          |
|                   | 0.02%                                                                     | 0.75%                                                                                 | 100.00%                                                                                                                                                                                                                                                                                   |                                                                                                                                                                                                                                                                                                                                                                  |
|                   | SUD<br>54<br>1<br>53<br>11<br>5,831<br>14,610<br>2,585<br>10,122<br>3,211 | SUD YEM<br>54 166<br>1<br>1<br>53<br>1<br>5,831<br>14,610<br>2,585<br>10,122<br>3,211 | SUD YEM OTHERS   54 166 733   166 733 149   20 1 228   1 228 19   1 228 19   1 3 3   53 11 3   53 11 3   11 3 3   53 11 3   54 693 14   5,831 693 3   14,610 3 3   2,585 - -   10,122 24 3,261   4 3,261 4   3,211 4 3,261   4 3,261 3   5 3 3   10,122 24 3,261   4 3,261 4   5 16 5,187 | SUD YEM OTHERS Total   54 166 733 6,073   149 19,294 20 38,300   1 20 38,300   1 228 6,409   1 228 6,409   1 228 6,409   1 228 9,168   4 317 3   3 9,168 6,894   - - 743   9 - 743   9 - 743   9,168 - 743   9,168 - 743   10 16,583 46,802   11 - 3 46,802   11 - 3 46,802   11 - 3 46,802   11 - 3 46,802   11 - 3 14,035   5,831 693 11,008 14,035   14,610 3 |