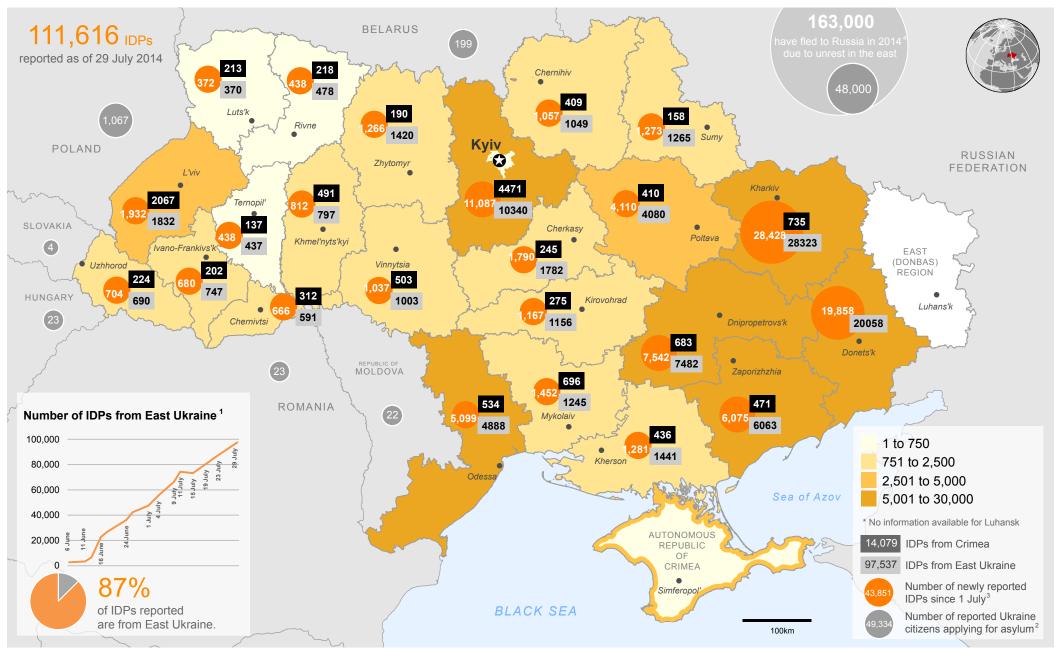

## **Ukraine:** Overview of population displacement (as of 29 July 2014)

<sup>\*</sup> Due to the lack of a centralized system of registration, the real figure of IDPs is unknown and is likely to be higher, as local authorities and civil society register only those who approach them. Various organizations report that some displaced persons from the East are reluctant to apply to the authorities and civil society register only those who approach them. Various organizations report that some displaced persons from the East are reluctant to apply to the authorities and civil society register only those who approach them. Various organizations report that some displaced persons from the East are reluctant to apply to the authorities and civil society register only those who approach them. Various organizations report that some displaced persons from the East are reluctant to apply to the authorities and civil society register only those who approach them. Various organizations report that some displaced persons from the East are reluctant to apply to the authorities and civil society register only those who approach them. Various organizations report that some displaced persons from the East are reluctant to apply to the authorities and civil society register only those who approach them. Various organizations report that some displaced persons from the East are reluctant to apply to the authorities and civil society register only those who approach them.