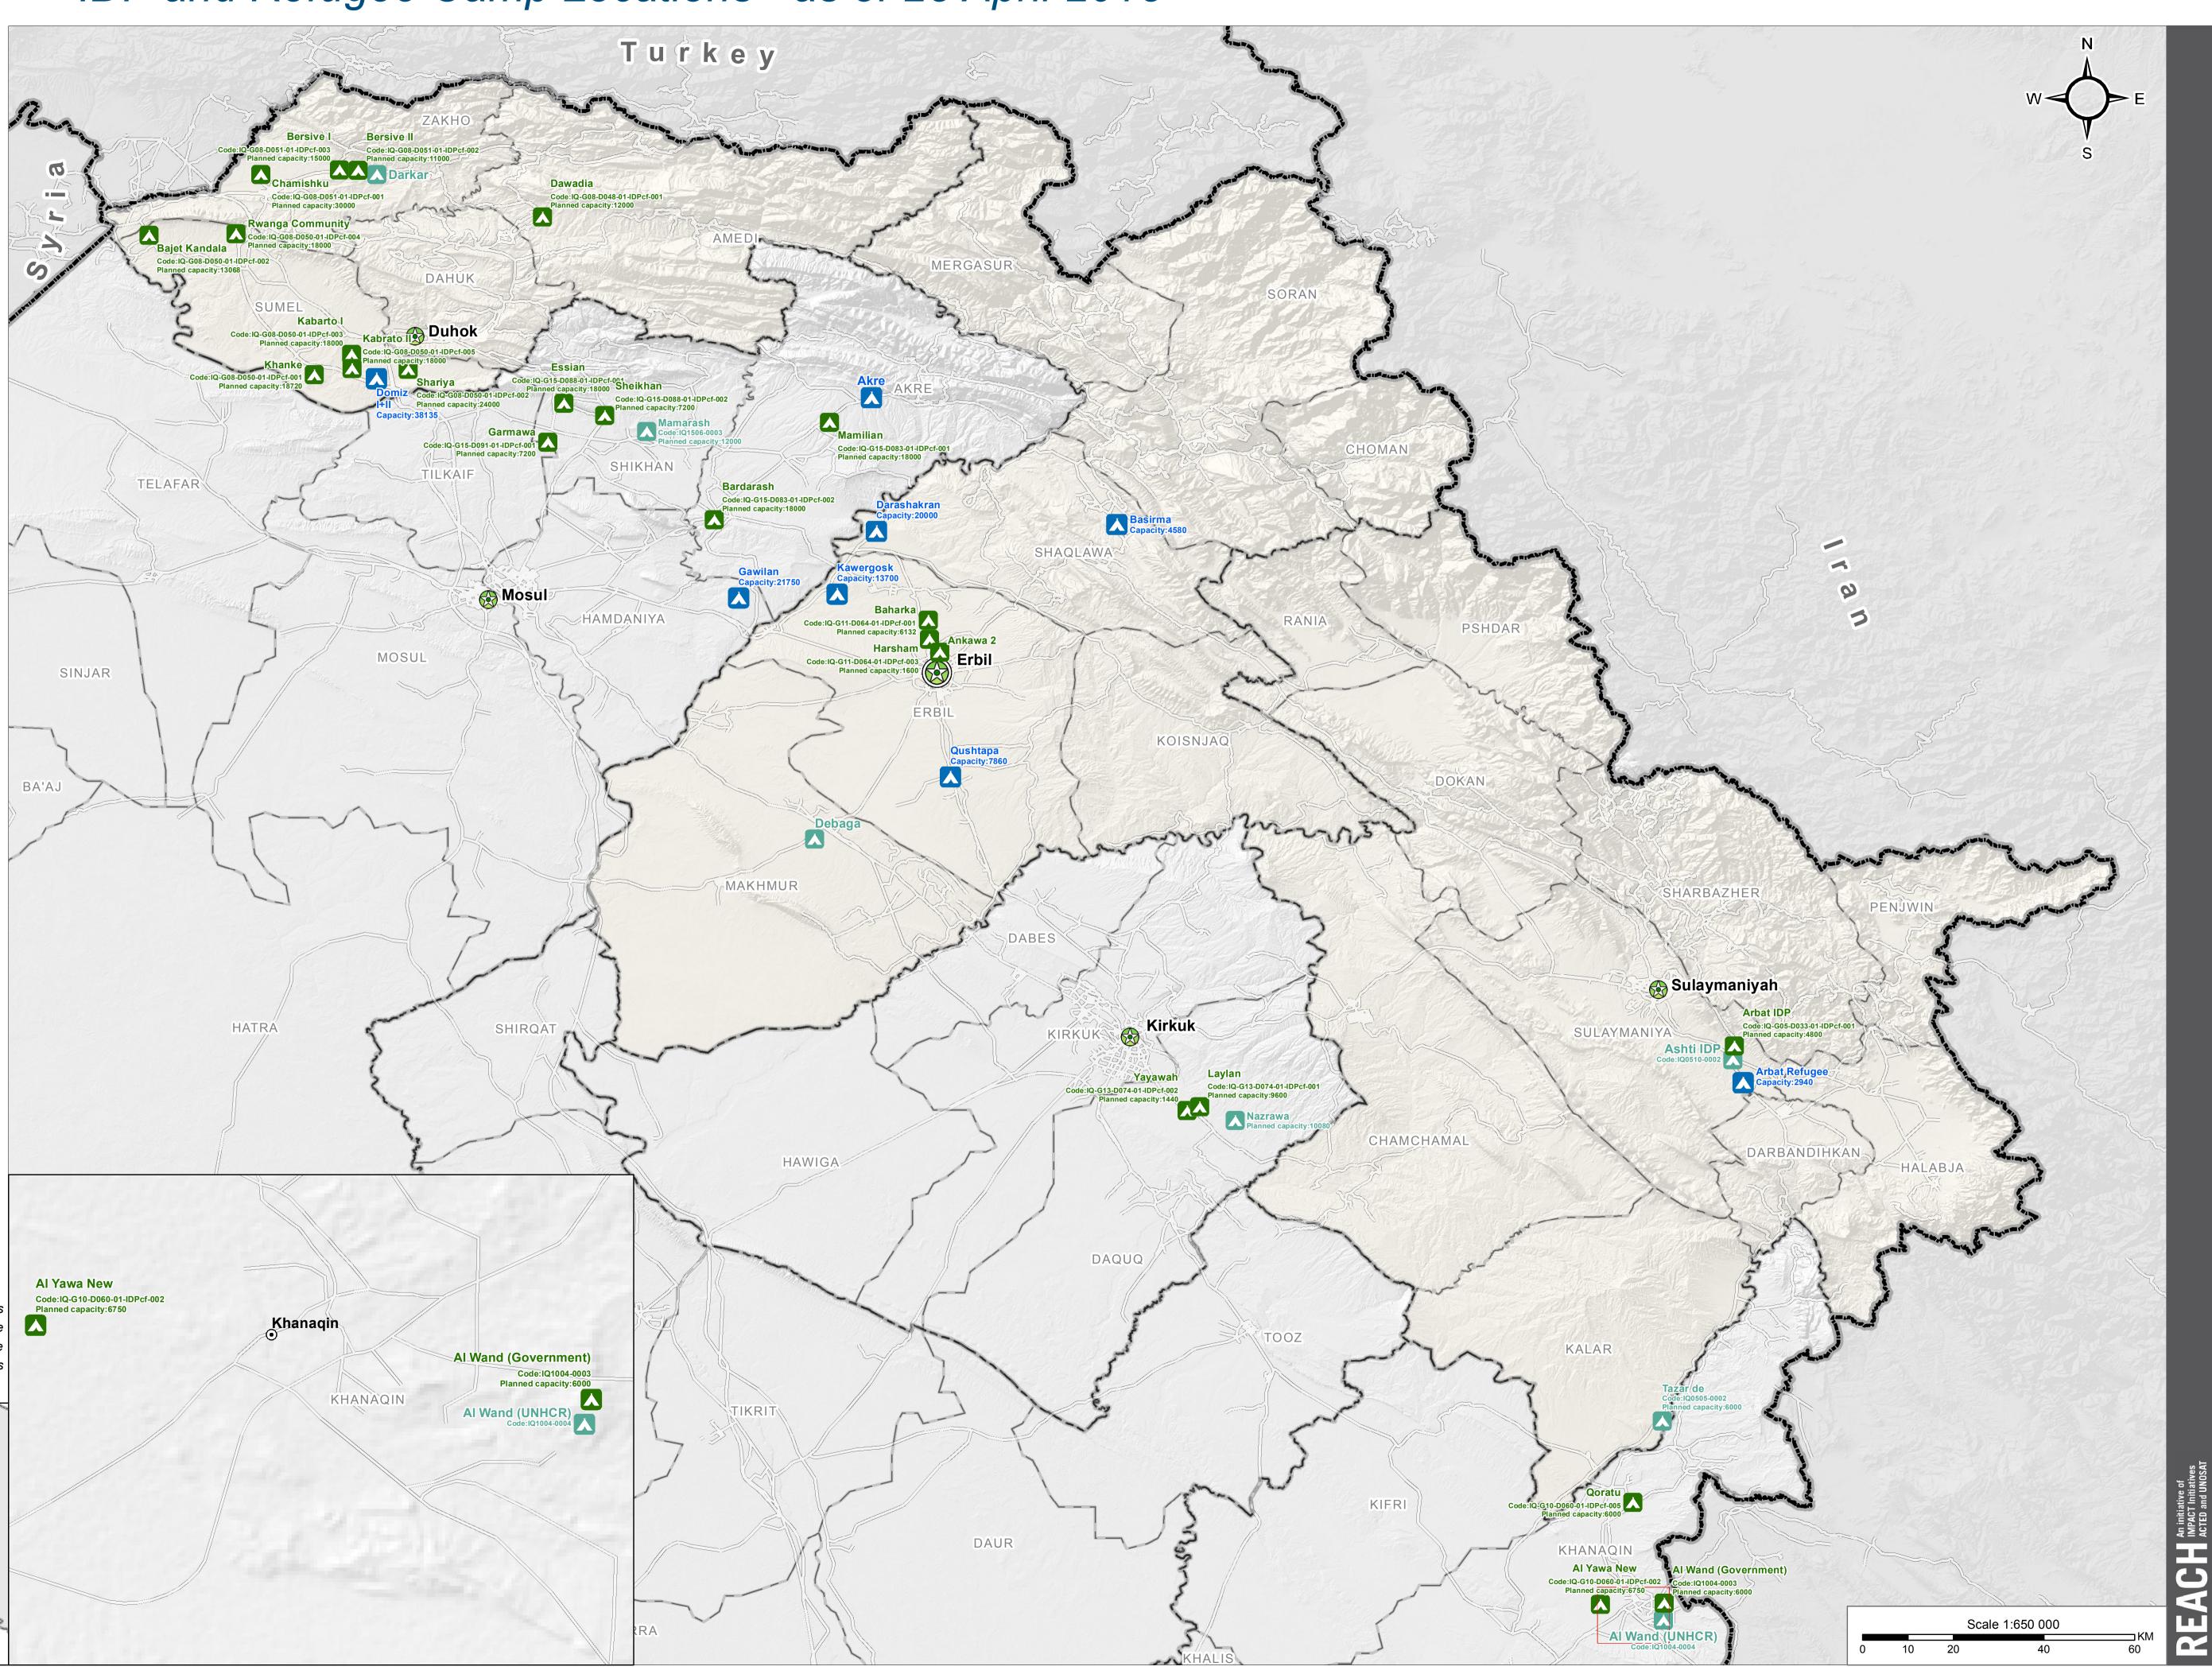

## Jara CAMP COORDINATION AND CAMP MANAGEMENT

**IRAQ - Kurdistan Region of Iraq** IDP and Refugee Camp Locations - as of 28 April 2015

Data Sources: IDP Camp Location: 28/4/2015 CCCM and REACH Initiative Administrative boundaries: GADM/OCHA/HIC 2011 Projection: GCS WGS 1984 Contact: iraq@reach-initiative.org File: IRQ\_IDP\_KRI\_CampLocation \_3May2015

Note: Data, designations and boundaries contained on this map are not warranted to be error-free and do not imply acceptance by the REACH partners, associates or donors mentioned on this map.

## For Humanitarian Purposes Only Production date: 3 May 2015