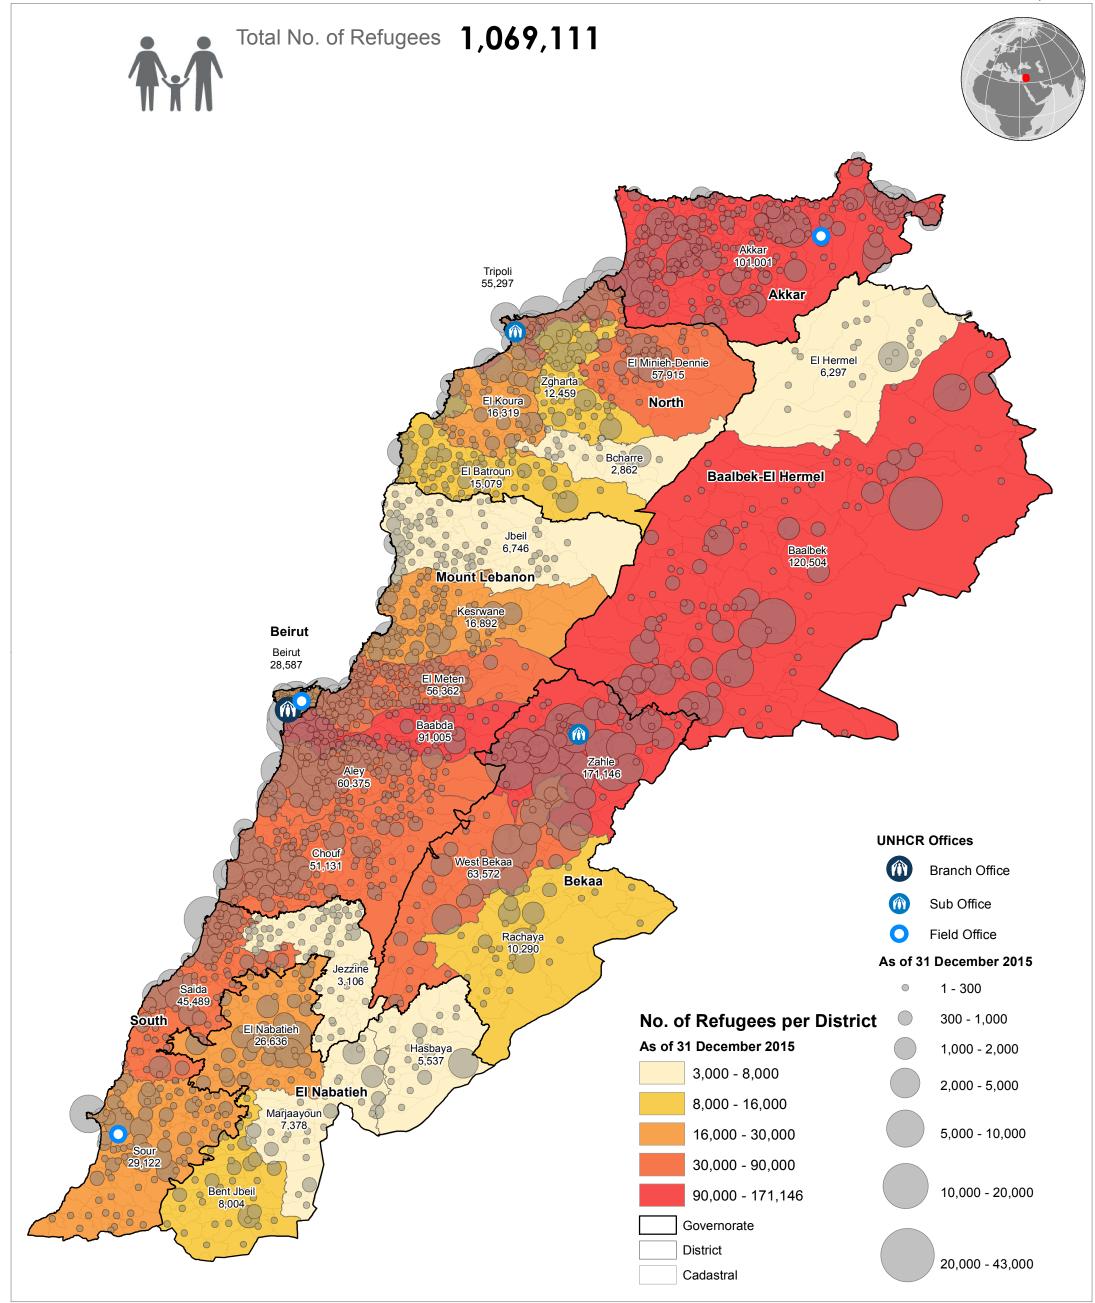

SYRIA REFUGEE RESPONSE

LEBANON Syrian Refugees Registered

UNHCR The UN Refugee Agency As of 31 December 2015 UNHCR Lebanon - Beirut Country Office

This map has been produced by UNHCR based on maps and material provided by the Government of Lebanon for UNHCR operational purposes. It does not constitute an official United Nations map. The designations employed and the presentation of material on this map do not imply the expression of any opinion whatsoever on the part of the Secretariat of the United Nations concerning the legal status of any country, territory, city or area or of its authorities, or concerning the delimitation of its frontiers or boundaries.

Data Sources:

- Refugee population and location data by UNHCR As of 31 December 2015. For more information on refugee data, contact Diana El Habr at elhabr@unhcr.org

GIS and Mapping by UNHCR Lebanon. For further information on map, contact Jad Ghosn at ghosn@unhcr.org or Aung Thu WIN at wina@unhcr.org