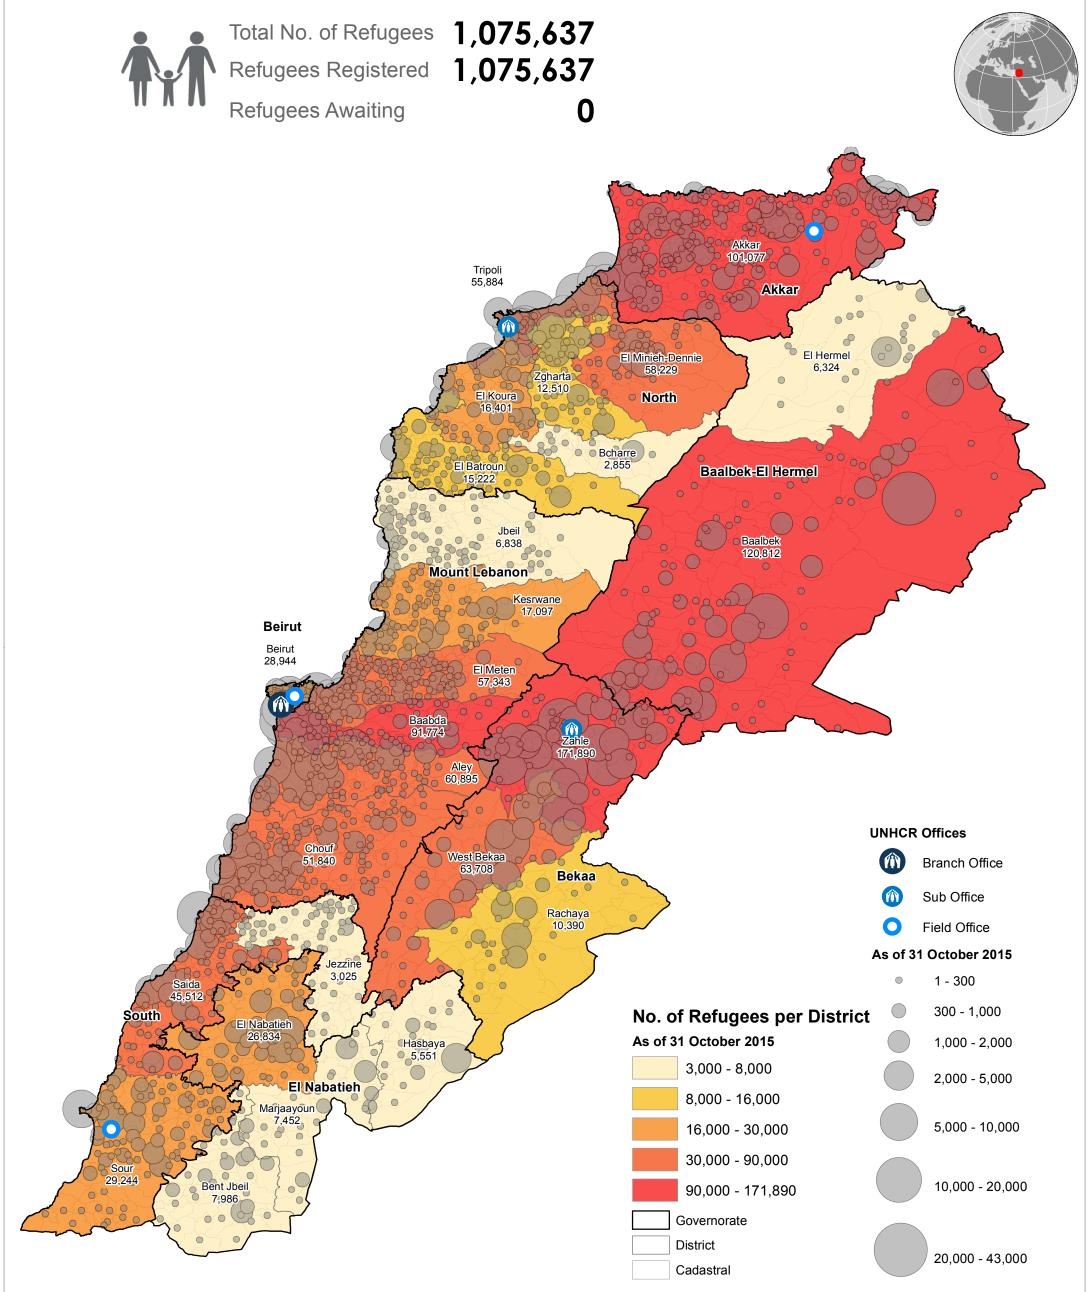

**UNHCR Lebanon - Beirut Country Office** 

This map has been produced by UNHCR based on maps and material provided by the Government of Lebanon for UNHCR operational purposes. It does not constitute an official United Nations map. The designations employed and the presentation of material on this map do not imply the expression of any opinion whatsoever on the part of the United Nations concerning the legal status of any country, territory, city or area or of its authorities, or concerning the delimitation of its frontiers or boundaries.

- Refugee population and location data by UNHCR 31 October 2015. For more information

on refugee data, contact Rana G. Ksaifi at ksaifi@unhcr.org