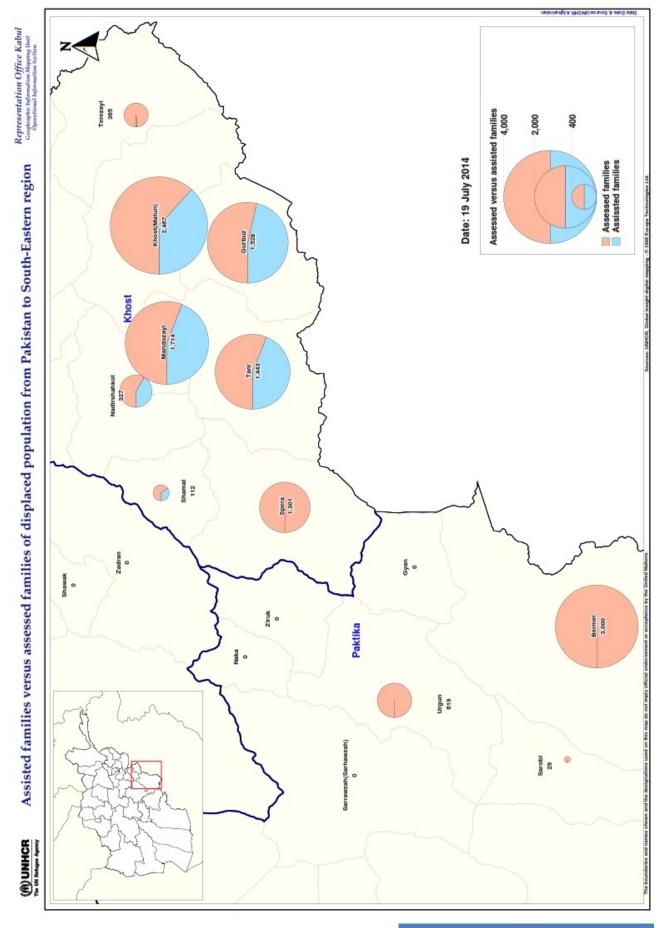

Cover photo: Gulan Camp, Khost province Credit: UNHCR/N.Bose Please note the map will be regularly updated to reflect on-going assessments and distribution of assistance as such information is shared.