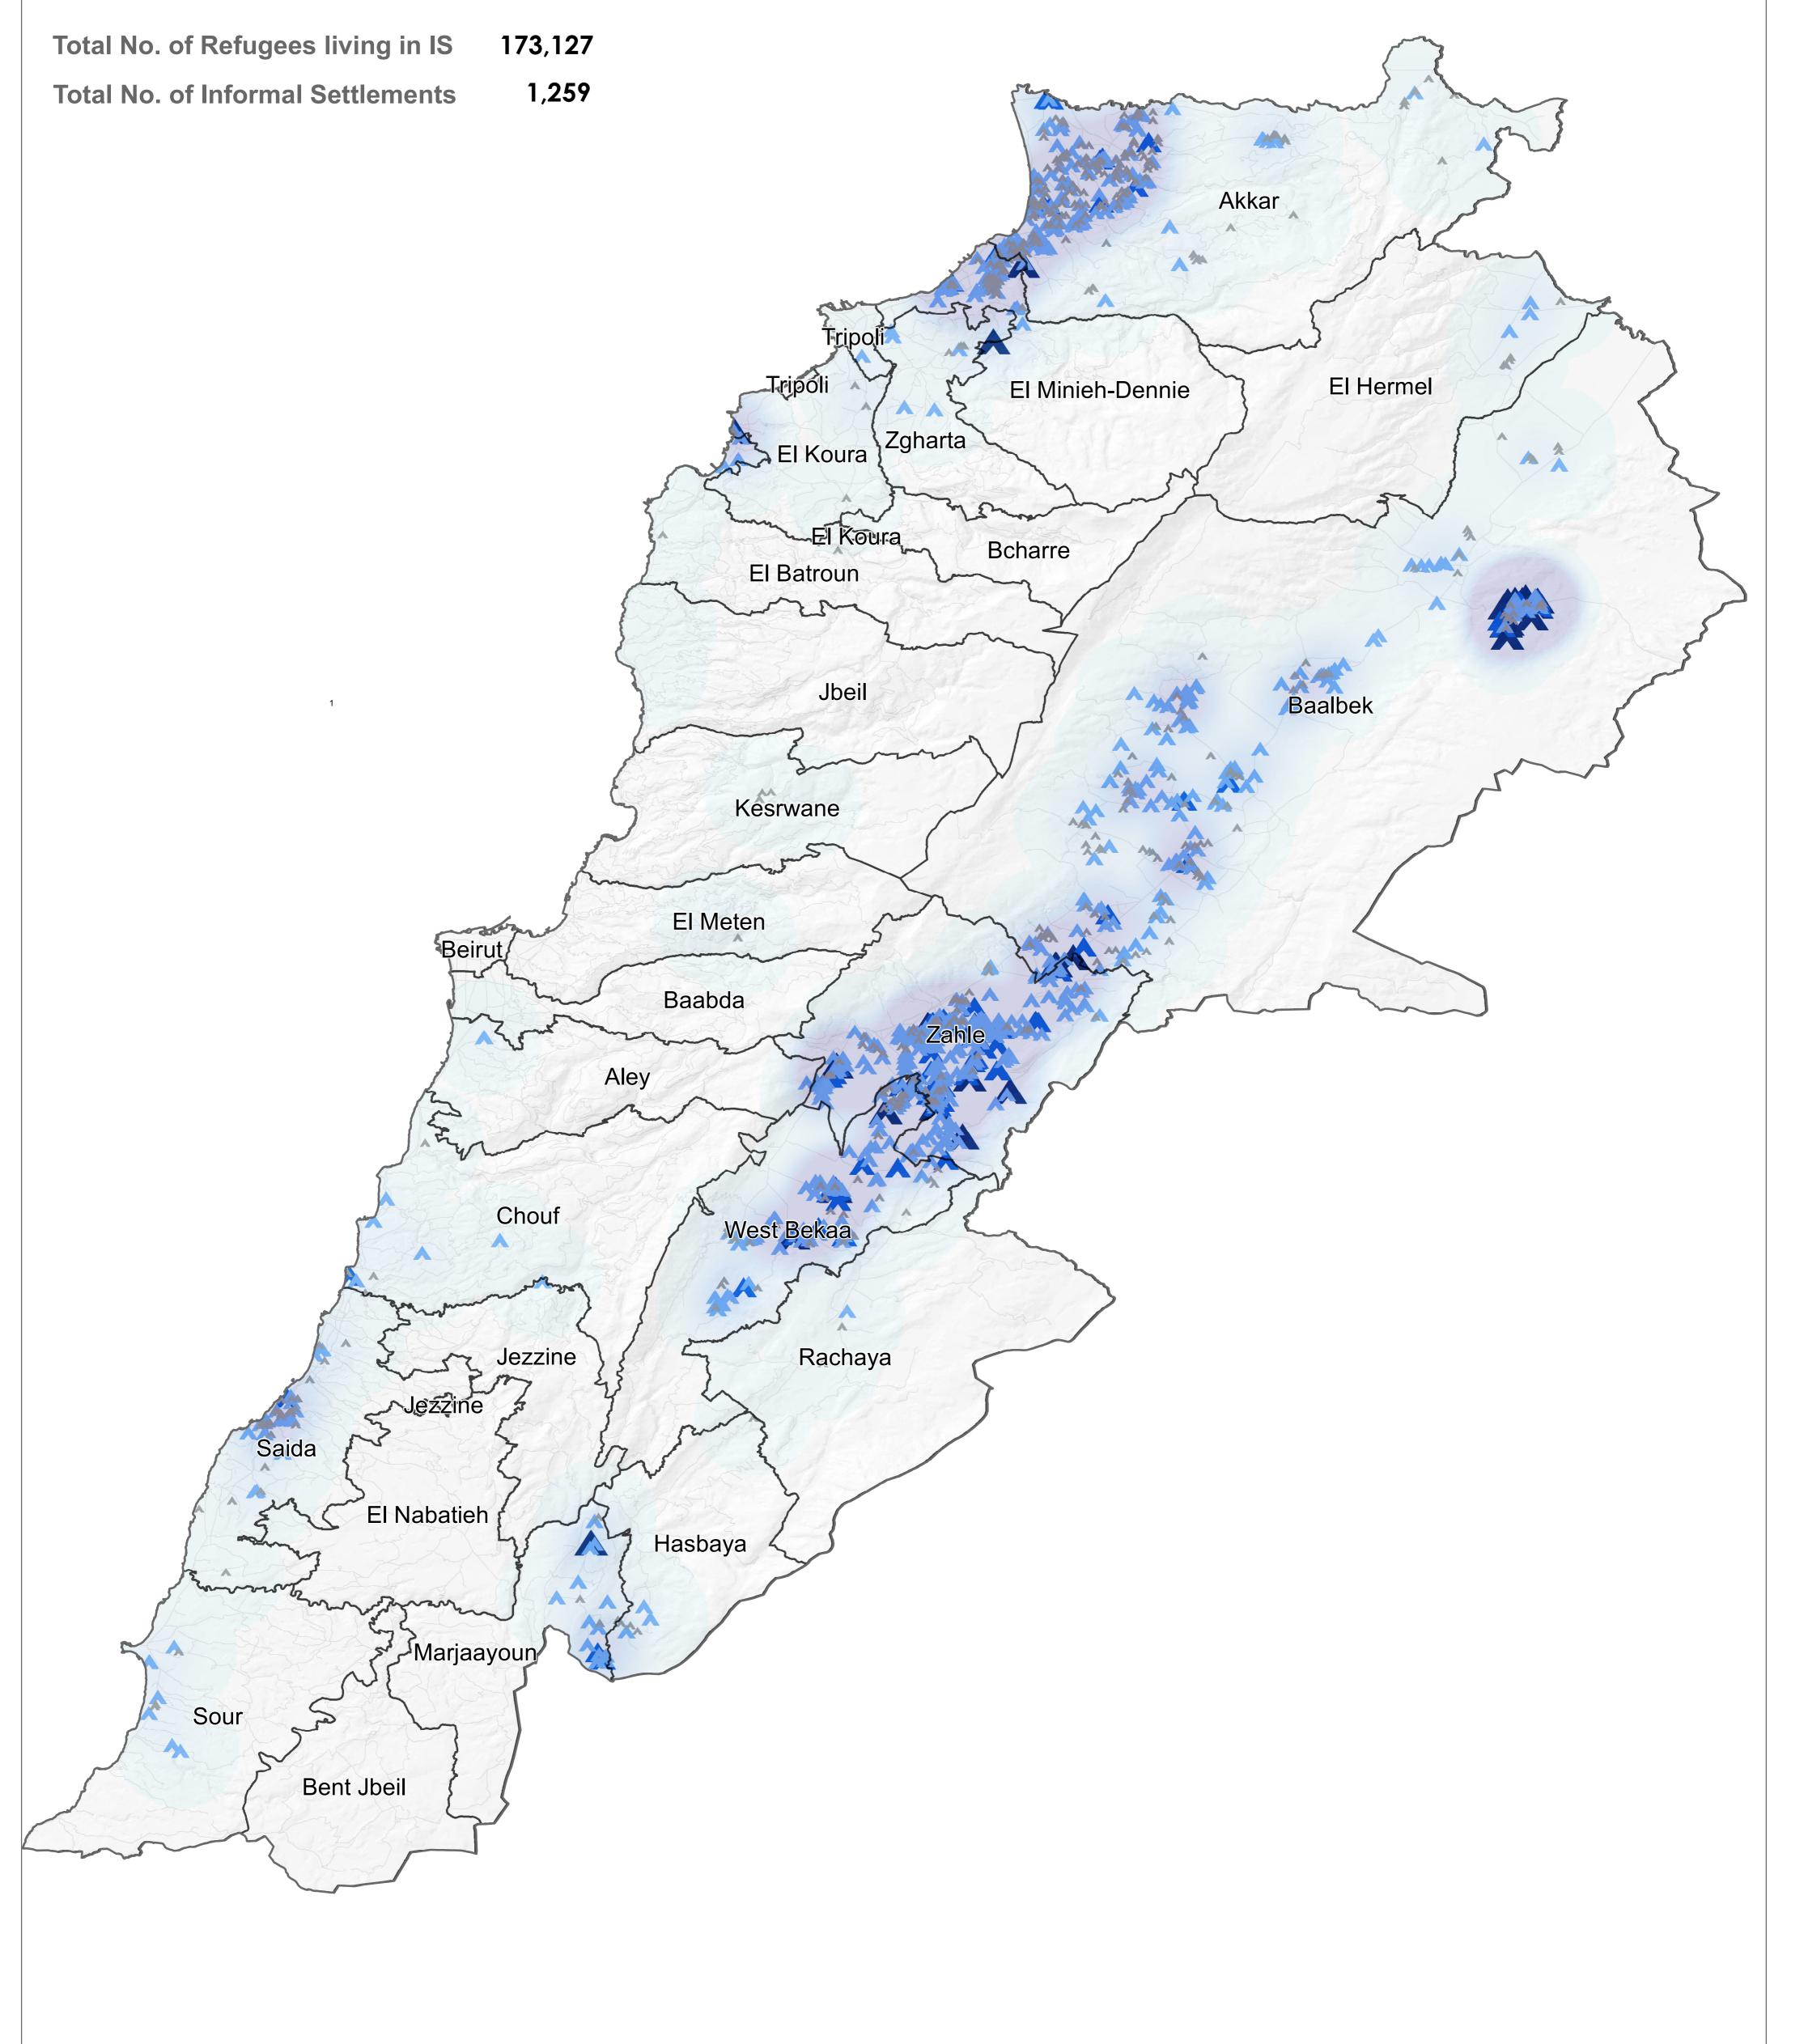

## SYRIA REFUGEE RESPONSE LEBANON **Informal Settlements (IS) Locations** As of 10 July 2014

Total No. of Refugees living in IS

Text

<u>+</u>

25 KM

12.5