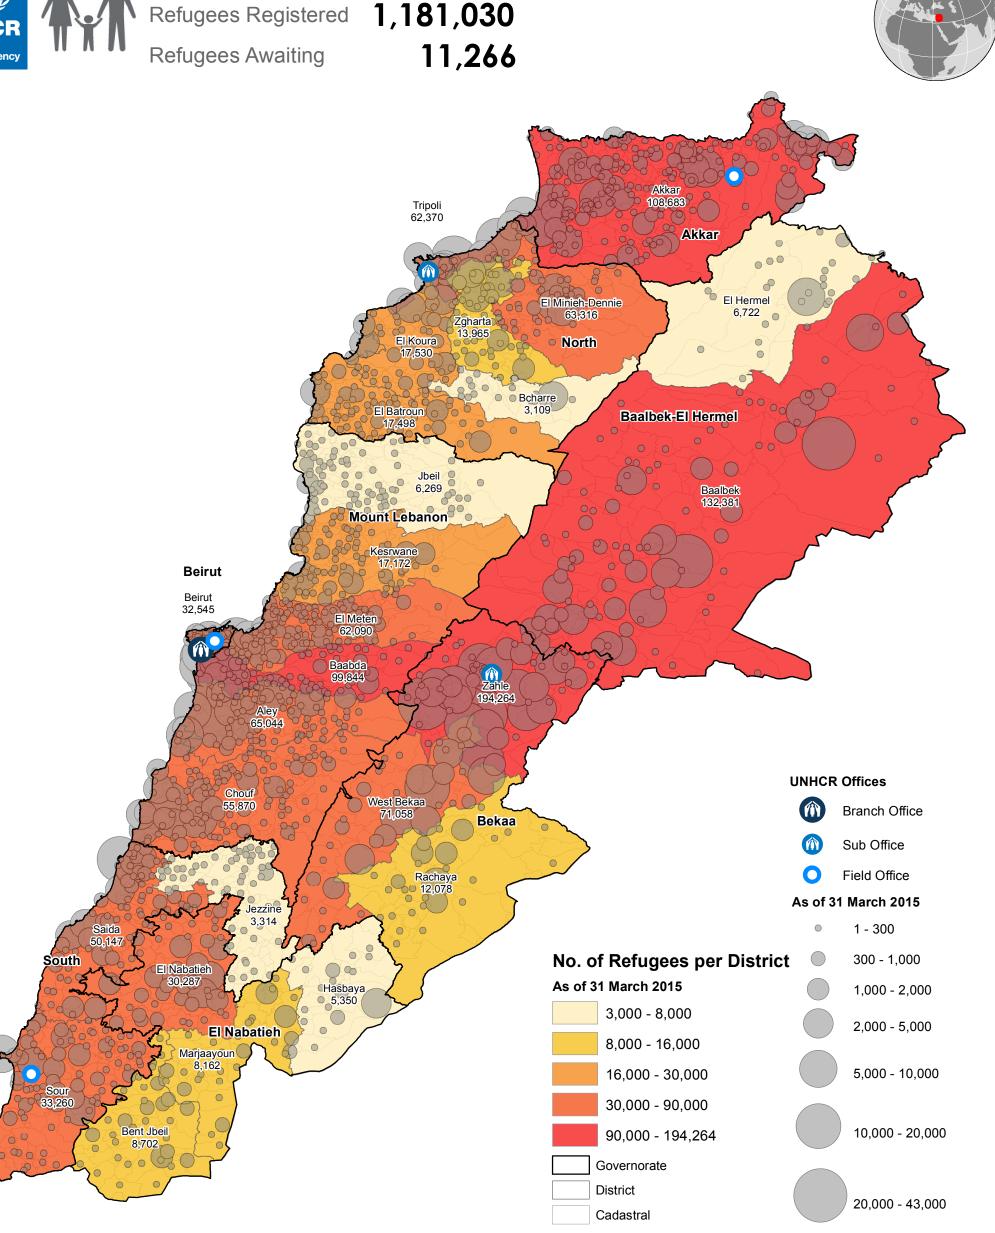

## **LEBANON Syrian Refugees Registered**

31 March 2015

**UNHCR Lebanon - Beirut Country Office** 

Total No. of Refugees 1,192,296

11,266

This map has been produced by UNHCR based on maps and material provided by the Government of Lebanon for UNHCR operational purposes. It does not constitute an official United Nations map. The designations employed and the presentation of material on this map do not imply the expression of any opinion whatsoever on the part of the Secretariat of the United Nations concerning the legal status of any country, territory, city or area or of its authorities, or concerning the delimitation of its frontiers or boundaries.

## Data Sources:

- Refugee population and location data by UNHCR 31 March 2015. For more information

on refugee data, contact Rana G. Ksaifi at ksaifi@unhcr.org