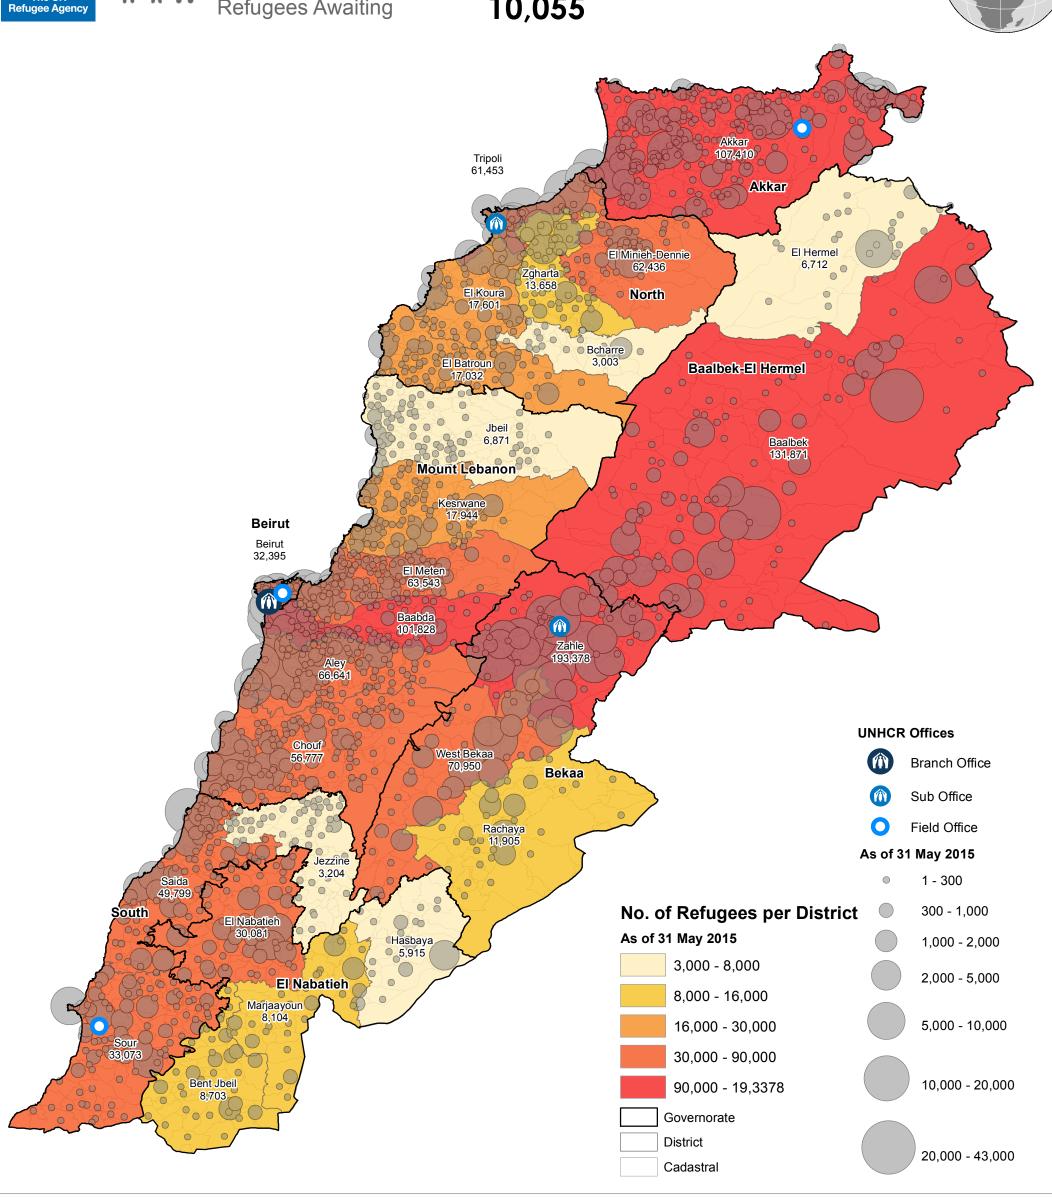

## **LEBANON Syrian Refugees Registered**

**UNHCR Lebanon - Beirut** 31 May 2015

Total No. of Refugees 1,192,342 Refugees Registered 1,182,287

Refugees Awaiting

10,055

This map has been produced by UNHCR based on maps and material provided by the Government of Lebanon for UNHCR operational purposes. It does not constitute an official United Nations map. The designations employed and the presentation of material on this map do not imply the expression of any opinion whatsoever on the part of the United Nations concerning the legal status of any country, territory, city or area or of its authorities, or concerning the delimitation of its frontiers or boundaries.

## Data Sources:

- Refugee population and location data by UNHCR 31 May 2015. For more information

on refugee data, contact Rana G. Ksaifi at ksaifi@unhcr.org