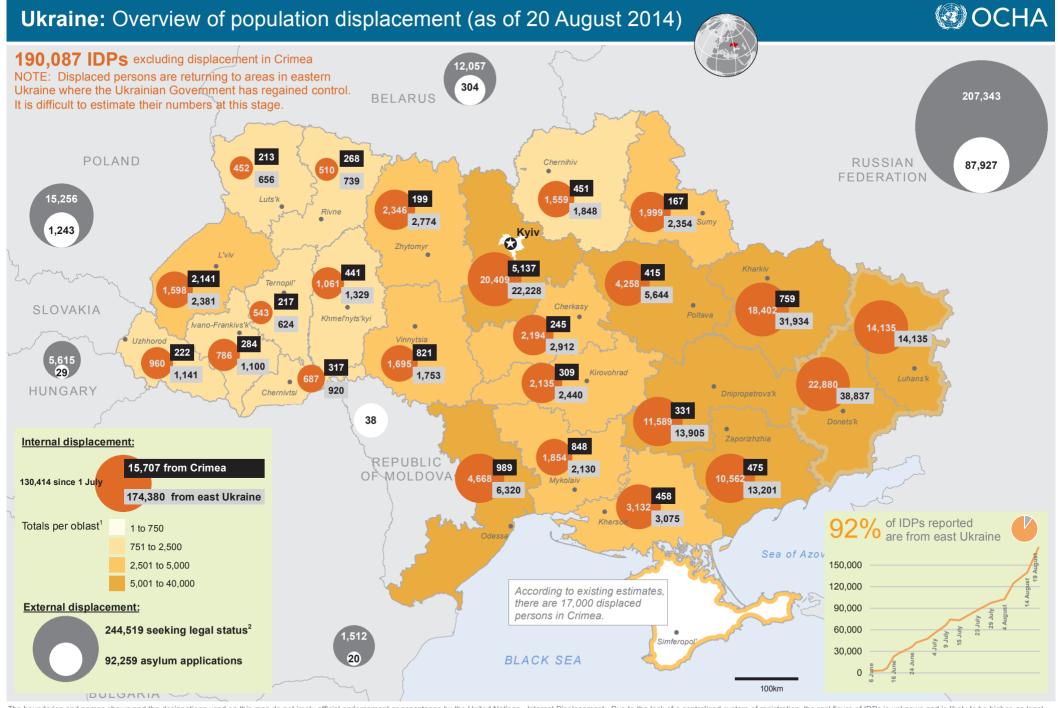

The boundaries and names shown and the designations used on this map do not imply official endorsement or acceptance by the United Nations. Internal Displacement:

Due to the lack of a centralized system of registration, the real figure of IDPs is unknown and is likely to be higher, as local authorities and civil society register only those who approach them. Various organizations report that some displaced persons from the East are reluctant to apply to the authorities because they fear retribution, want to maintain a low profile, and moreover, see little benefit in identifying themselves as there is no special reception procedures established for them.

[1] No information available for Luhansk. Figures reported to UNHCR by local government and NGOs (19 August 2014). External displacement:

Figures reported to UNHCR by Government Asylum Authorities as of 2 July for Romania, 15 August for Republic of Moldova, 16 July for Hungary, 19 August for Belarus, and 18 August for Poland, and reported by the Russian Federal Migration Service as of 8 August for the Russian Federation.

Due to the lack of a centralized system of registration, the real figure of IDPs is unknown and is likely to be higher, as local authorities under the profile of IDPs is unknown and is likely to be higher, as local authorities as of IDPs is unknown and is likely to be higher, as local authorities under the profile of IDPs is unknown and is likely to be higher, as local authorities and content to apply to the authorities decause they fear retribution, want to apply to the authorities because they fear retribution, want to apply to the authorities because they fear retribution, want to apply to the authorities because they fear retribution, want to apply to the authorities because they fear retribution, want to apply to the authorities because they fear retribution, want to apply to the authorities because they fear retribution, want to apply to the authorities because they fear retribution, want to apply to the authorities because they fear r