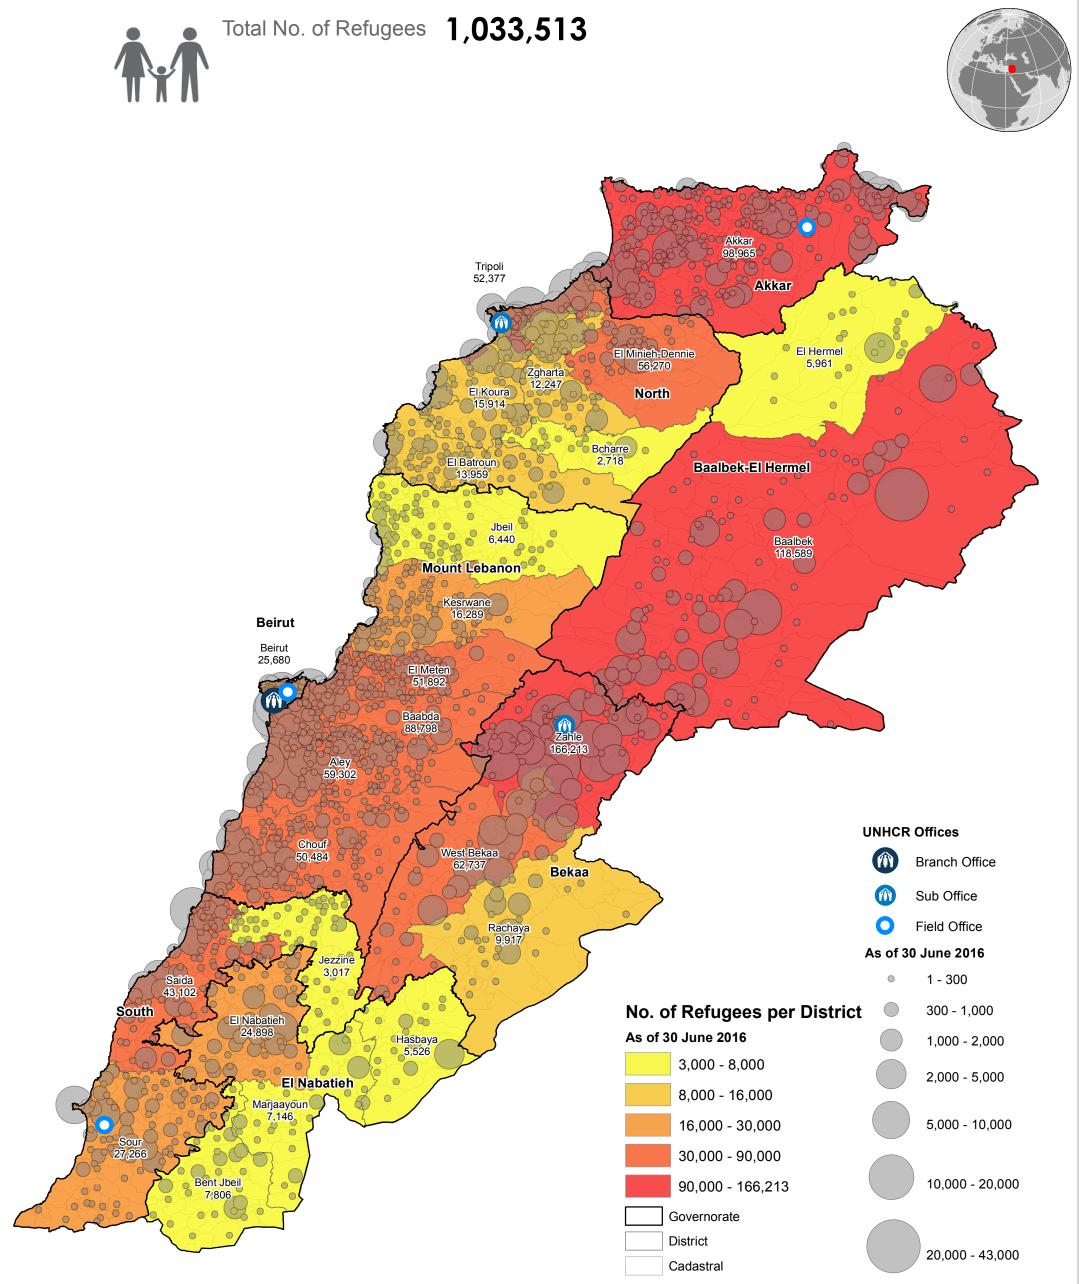

## Data Sources

- Refugee population and location data by UNHCR as of 30 June 2016. For more information on refugee data, contact Diana El Habr at elhabr@unhcr.org